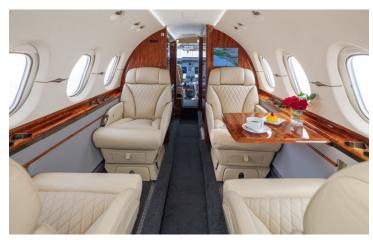

41,000 Feet

Silver Air's Hawker 900XP features a 8-passenger interior with a 2,818 nm range for cross-country travel. Ideal for national business travel, the jet includes a club executive arrangement, front galley, microwave, refreshment center and fully enclosed lavatory.

CD/DVD Player

**AMENITIES** 

- 110 AC outlets in the cabin
- Refreshment Center
- Go-Go Domestic Inflight WiFi

- Airshow / Moving Map Display
- Hot Coffee Station
- Aircell Sat Phone
- Fully Enclosed Lavatory