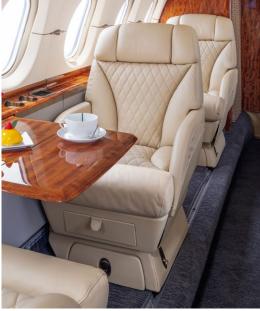

41,000 Feet

Silver Air's Hawker 900XP features a 8-passenger interior with a 2,818 nm range for cross-country travel. Ideal for national business travel, the jet includes a club executive arrangement, front galley, microwave, refreshment center and fully enclosed lavatory.

CD/DVD Player

**AMENITIES** 

- 110 AC outlets in the cabin
- Refreshment Center
- Go-Go Domestic Inflight WiFi

- Airshow / Moving Map Display
- Hot Coffee Station
- Aircell Sat Phone
- Fully Enclosed Lavatory