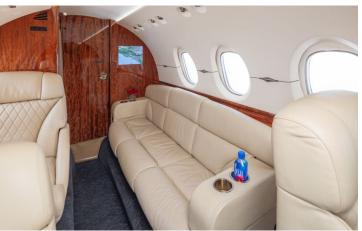

41,000 Feet

Silver Air's Hawker 900XP features a 8-passenger interior with a 2,818 nm range for cross-country travel. Ideal for national business travel, the jet includes a club executive arrangement, front galley, microwave, refreshment center and fully enclosed lavatory.

CD/DVD Player

**AMENITIES** 

- 110 AC outlets in the cabin
- Refreshment Center
- Go-Go Domestic Inflight WiFi

- Airshow / Moving Map Display
- Hot Coffee Station
- Aircell Sat Phone
- Fully Enclosed Lavatory