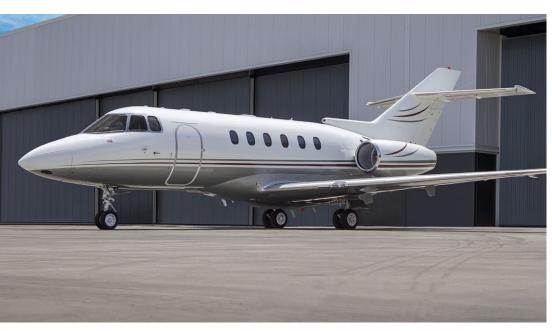

## HAWKER 900XP

Hawker 900XP

2 Pilots

2,818 nm

509 mph

21 Ft 3 In

5 Ft 9 In

6 Ft 48 Cu. Feet

41,000 Feet

Silver Air's Hawker 900XP features a 8-passenger interior with a 2,818 nm range for cross-country travel. Ideal for national business travel, the jet includes a club executive arrangement, front galley, microwave, refreshment center and fully enclosed lavatory.