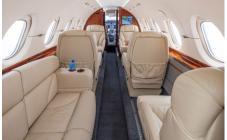

41,000 Feet

Silver Air's Hawker 900XP features a 8-passenger interior with a 2,818 nm range for cross-country travel. Ideal for national business travel, the jet includes a club executive arrangement, front galley, microwave, refreshment center and fully enclosed lavatory.

CD/DVD Player

**AMENITIES** 

- 110 AC outlets in the cabin
- Refreshment Center
- Go-Go Domestic Inflight WiFi

- Airshow / Moving Map Display
- Hot Coffee Station
- Aircell Sat Phone
- Fully Enclosed Lavatory