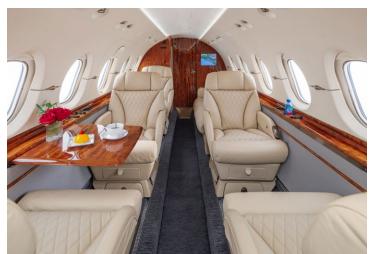

41,000 Feet

Silver Air's Hawker 900XP features a 8-passenger interior with a 2,818 nm range for cross-country travel. Ideal for national business travel, the jet includes a club executive arrangement, front galley, microwave, refreshment center and fully enclosed lavatory.

CD/DVD Player

**AMENITIES** 

- 110 AC outlets in the cabin
- Refreshment Center
- Go-Go Domestic Inflight WiFi

- Airshow / Moving Map Display
- Hot Coffee Station
- Aircell Sat Phone
- Fully Enclosed Lavatory