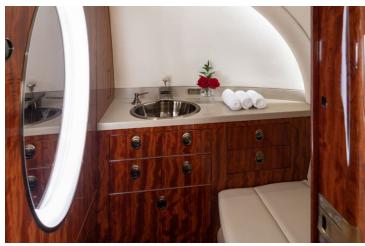

41,000 Feet

Silver Air's Hawker 900XP features a 8-passenger interior with a 2,818 nm range for cross-country travel. Ideal for national business travel, the jet includes a club executive arrangement, front galley, microwave, refreshment center and fully enclosed lavatory.

CD/DVD Player

**AMENITIES** 

- 110 AC outlets in the cabin
- Refreshment Center
- Go-Go Domestic Inflight WiFi

- Airshow / Moving Map Display
- Hot Coffee Station
- Aircell Sat Phone
- Fully Enclosed Lavatory