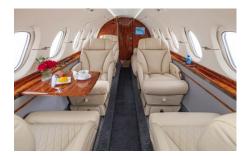

41,000 Feet

Silver Air's Hawker 900XP features a 8-passenger interior with a 2,818 nm range for cross-country travel. Ideal for national business travel, the jet includes a club executive arrangement, front galley, microwave, refreshment center and fully enclosed lavatory.

CD/DVD Player

**AMENITIES** 

- 110 AC outlets in the cabin
- Refreshment Center
- Go-Go Domestic Inflight WiFi

- Airshow / Moving Map Display
- Hot Coffee Station
- Aircell Sat Phone
- Fully Enclosed Lavatory