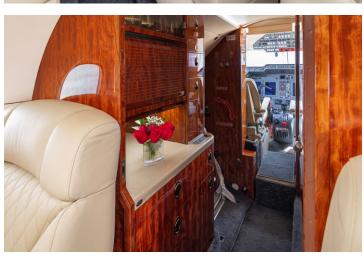

41,000 Feet

Silver Air's Hawker 900XP features a 8-passenger interior with a 2,818 nm range for cross-country travel. Ideal for national business travel, the jet includes a club executive arrangement, front galley, microwave, refreshment center and fully enclosed lavatory.