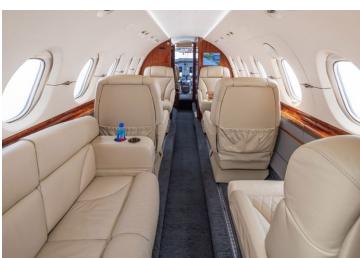

41,000 Feet

Silver Air's Hawker 900XP features a 8-passenger interior with a 2,818 nm range for cross-country travel. Ideal for national business travel, the jet includes a club executive arrangement, front galley, microwave, refreshment center and fully enclosed lavatory.

CD/DVD Player

**AMENITIES** 

- 110 AC outlets in the cabin
- Refreshment Center
- Go-Go Domestic Inflight WiFi

- Airshow / Moving Map Display
- Hot Coffee Station
- Aircell Sat Phone
- Fully Enclosed Lavatory