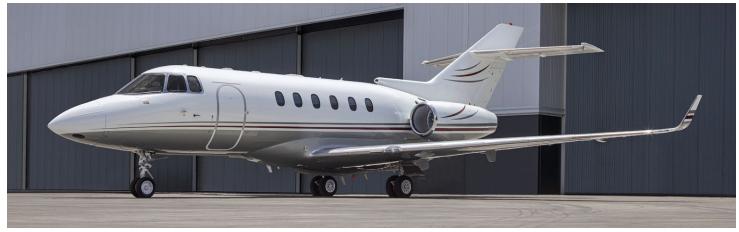

## HAWKER 900XP

Hawker 900XP

2 Pilots

2,818 nm

509 mph

21 Ft 3 In

5 Ft 9 In

6 Ft 48 Cu. Feet

41,000 Feet

Silver Air's Hawker 900XP features a 8-passenger interior with a 2,818 nm range for cross-country travel. Ideal for national business travel, the jet includes a club executive arrangement, front galley, microwave, refreshment center and fully enclosed lavatory.

## **CONTACT DETAILS:**

800.889.5840

**SPECIFICATIONS** 

Max Cruise Speed

Service Ceiling

Cabin Length

Cabin Height

Cabin Width

Baggage Volume

Number of Passengers

Aircraft Type

Max Range

Crew

www.silverair.com charter@silverair.com