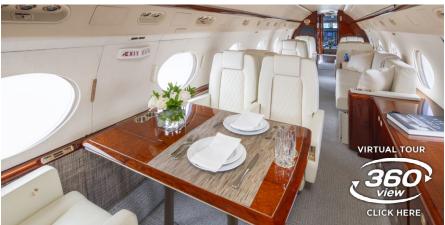

## GULFSTREAM G-IV SP

**Silver Air**'s Gulfstream G-IV SP combines long-range performance with spacious luxury, accommodating up to 9 passengers in ultimate comfort. Designed for both international business travel and leisurely escapes, the G-IV SP features a roomy cabin, cutting-edge amenities, and superior speed.

## AMENITIES

- Entertainment System with Airshow
- Complimentary Worldwide WiFi
  (Starlink)
- Aft Full Service Galley
- Rear enclosed lavatory
- Convection oven
- Microwave
- World Class cabin service included