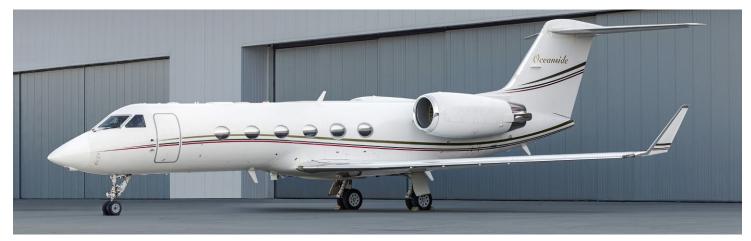

## GULFSTREAM G-IV SP

**Silver Air**'s Gulfstream G-IV SP combines long-range performance with spacious luxury, accommodating up to 9 passengers in ultimate comfort. Designed for both international business travel and leisurely escapes, the G-IV SP features a roomy cabin, cutting-edge amenities, and superior speed.