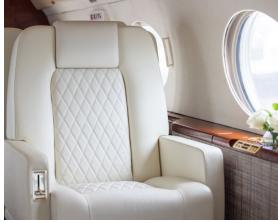

## GULFSTREAM G-IV SP

**Silver Air**'s Gulfstream G-IV SP combines long-range performance with spacious luxury, accommodating up to 9 passengers in ultimate comfort. Designed for both international business travel and leisurely escapes, the G-IV SP features a roomy cabin, cutting-edge amenities, and superior speed.

## AMENITIES

- Entertainment System with Airshow
- Complimentary Worldwide WiFi
  (Starlink)
- Aft Full Service Galley
- Rear enclosed lavatory
- Convection oven
- Microwave
- World Class cabin service included