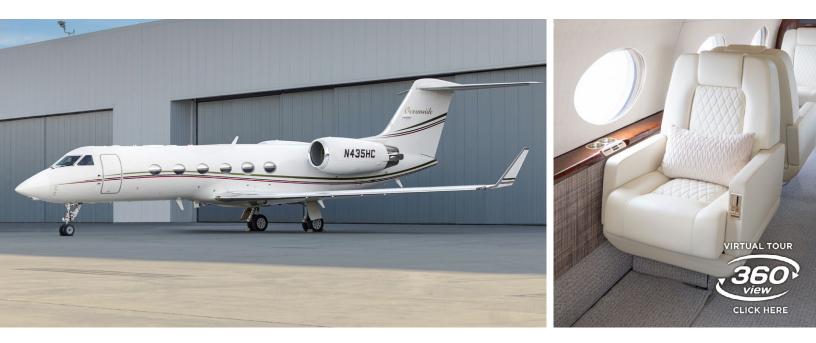

## GULFSTREAM G-IV SP

**Silver Air**'s Gulfstream G-IV SP combines long-range performance with spacious luxury, accommodating up to 9 passengers in ultimate comfort. Designed for both international business travel and leisurely escapes, the G-IV SP features a roomy cabin, cutting-edge amenities, and superior speed.

## AMENITIES

- Entertainment System with Airshow
- Complimentary Worldwide WiFi
  (Starlink)
- Aft Full Service Galley
- Rear enclosed lavatory
- Convection oven
- Microwave
- World Class cabin service included