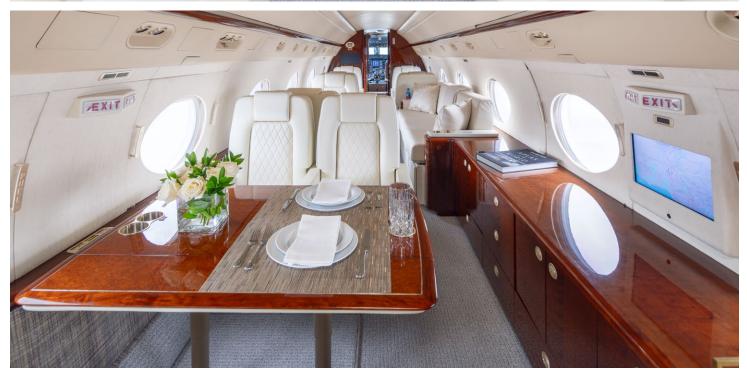

## GULFSTREAM G-IV SP

**Silver Air**'s Gulfstream G-IV SP combines long-range performance with spacious luxury, accommodating up to 9 passengers in ultimate comfort. Designed for both international business travel and leisurely escapes, the G-IV SP features a roomy cabin, cutting-edge amenities, and superior speed.

## AMENITIES

- Entertainment System with Airshow
- Complimentary Worldwide WiFi
  (Starlink)
- Aft Full Service Galley
- Rear enclosed lavatory
- Convection oven
- Microwave
- World Class cabin service included