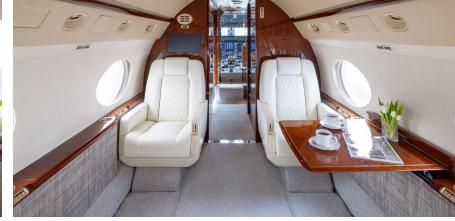

## GULFSTREAM G-IV SP

**Silver Air**'s Gulfstream G-IV SP combines long-range performance with spacious luxury, accommodating up to 9 passengers in ultimate comfort. Designed for both international business travel and leisurely escapes, the G-IV SP features a roomy cabin, cutting-edge amenities, and superior speed.

## AMENITIES

- Entertainment System with Airshow
- Complimentary Worldwide WiFi
  (Starlink)
- Aft Full Service Galley
- Rear enclosed lavatory
- Convection oven
- Microwave
- World Class cabin service included