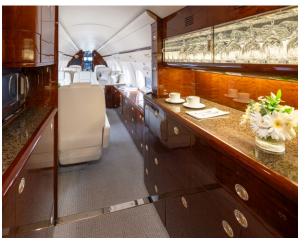

## GULFSTREAM G-IV SP

**Silver Air**'s Gulfstream G-IV SP combines long-range performance with spacious luxury, accommodating up to 9 passengers in ultimate comfort. Designed for both international business travel and leisurely escapes, the G-IV SP features a roomy cabin, cutting-edge amenities, and superior speed.

## AMENITIES

- Entertainment System with Airshow
- Complimentary Worldwide WiFi
  (Starlink)
- Aft Full Service Galley
- Rear enclosed lavatory
- Convection oven
- Microwave
- World Class cabin service included