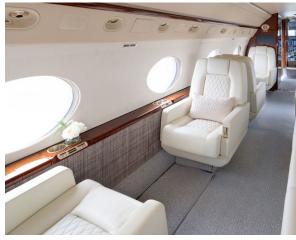

## GULFSTREAM G-IV SP

**Silver Air**'s Gulfstream G-IV SP combines long-range performance with spacious luxury, accommodating up to 9 passengers in ultimate comfort. Designed for both international business travel and leisurely escapes, the G-IV SP features a roomy cabin, cutting-edge amenities, and superior speed.

## AMENITIES

- Entertainment System with Airshow
- Complimentary Worldwide WiFi
  (Starlink)
- Aft Full Service Galley
- Rear enclosed lavatory
- Convection oven
- Microwave
- World Class cabin service included