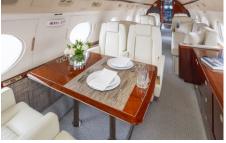

## GULFSTREAM G-IV SP

**Silver Air**'s Gulfstream G-IV SP combines long-range performance with spacious luxury, accommodating up to 9 passengers in ultimate comfort. Designed for both international business travel and leisurely escapes, the G-IV SP features a roomy cabin, cutting-edge amenities, and superior speed.

## AMENITIES

- Entertainment System with Airshow
- Complimentary Worldwide WiFi
  (Starlink)
- Aft Full Service Galley
- Rear enclosed lavatory
- Convection oven
- Microwave
- World Class cabin service included