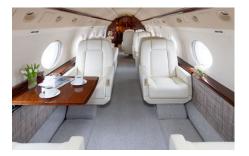

## GULFSTREAM G-IV SP

**Silver Air**'s Gulfstream G-IV SP combines long-range performance with spacious luxury, accommodating up to 9 passengers in ultimate comfort. Designed for both international business travel and leisurely escapes, the G-IV SP features a roomy cabin, cutting-edge amenities, and superior speed.

## AMENITIES

- Entertainment System with Airshow
- Complimentary Worldwide WiFi
  (Starlink)
- Aft Full Service Galley
- Rear enclosed lavatory
- Convection oven
- Microwave
- World Class cabin service included