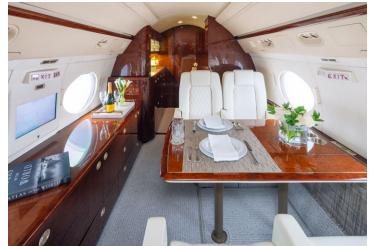

## GULFSTREAM G-IV SP

**Silver Air**'s Gulfstream G-IV SP combines long-range performance with spacious luxury, accommodating up to 9 passengers in ultimate comfort. Designed for both international business travel and leisurely escapes, the G-IV SP features a roomy cabin, cutting-edge amenities, and superior speed.

## AMENITIES

- Entertainment System with Airshow
- Complimentary Worldwide WiFi
  (Starlink)
- Aft Full Service Galley
- Rear enclosed lavatory
- Convection oven
- Microwave
- World Class cabin service included