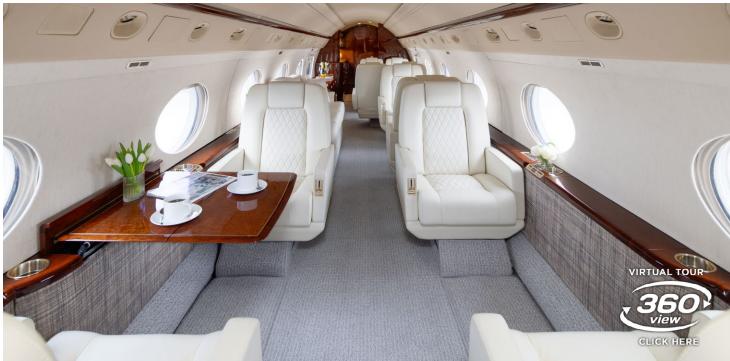

## GULFSTREAM G-IV SP

**Silver Air**'s Gulfstream G-IV SP combines long-range performance with spacious luxury, accommodating up to 9 passengers in ultimate comfort. Designed for both international business travel and leisurely escapes, the G-IV SP features a roomy cabin, cutting-edge amenities, and superior speed.

## AMENITIES

- Entertainment System with Airshow
- Complimentary Worldwide WiFi
  (Starlink)
- Aft Full Service Galley
- Rear enclosed lavatory
- Convection oven
- Microwave
- World Class cabin service included