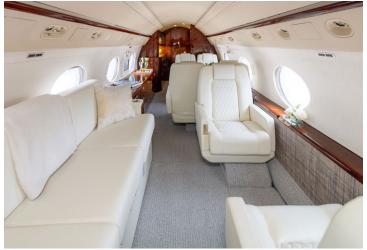

## GULFSTREAM G-IV SP

**Silver Air**'s Gulfstream G-IV SP combines long-range performance with spacious luxury, accommodating up to 9 passengers in ultimate comfort. Designed for both international business travel and leisurely escapes, the G-IV SP features a roomy cabin, cutting-edge amenities, and superior speed.

## AMENITIES

- Entertainment System with Airshow
- Complimentary Worldwide WiFi
  (Starlink)
- Aft Full Service Galley
- Rear enclosed lavatory
- Convection oven
- Microwave
- World Class cabin service included