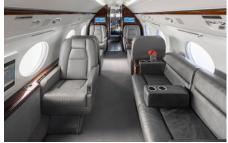

# GULFSTREAM G-IV SP SILVER AIR PRIVATE JETS

**Silver Air**'s Gulfstream G-IV SP combines long-range performance with spacious luxury, accommodating up to 13 passengers in ultimate comfort. Designed for both international business travel and leisurely escapes, the G-IV SP features a roomy cabin, cutting-edge amenities, and superior speed.

## **AMENITIES**

- Entertainment System with Airshow
- USB charging ports at every seat
- Complimentary domestic WiFi
- Paid INT'L GOGO advance L5 WiFi
- Aft Full Service Galley

- Rear enclosed lavatory
- Convection oven
- Microwave
- World Class cabin service included