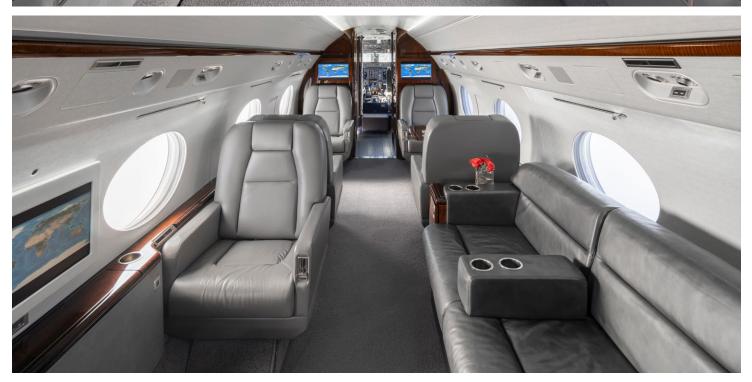

# GULFSTREAM G-IV SP SILVER AIR PRIVATE JETS

**Silver Air**'s Gulfstream G-IV SP combines long-range performance with spacious luxury, accommodating up to 13 passengers in ultimate comfort. Designed for both international business travel and leisurely escapes, the G-IV SP features a roomy cabin, cutting-edge amenities, and superior speed.

## **AMENITIES**

- Entertainment System with Airshow
- USB charging ports at every seat
- Complimentary domestic WiFi
- Paid INT'L GOGO advance L5 WiFi
- Aft Full Service Galley

- Rear enclosed lavatory
- Convection oven
- Microwave
- World Class cabin service included