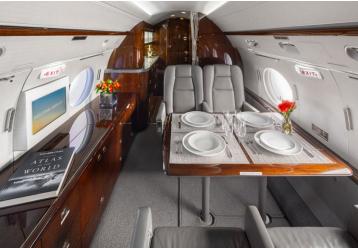

# GULFSTREAM G-IV SP SILVER AIR PRIVATE JETS

**Silver Air**'s Gulfstream G-IV SP combines long-range performance with spacious luxury, accommodating up to 13 passengers in ultimate comfort. Designed for both international business travel and leisurely escapes, the G-IV SP features a roomy cabin, cutting-edge amenities, and superior speed.

#### **SPECIFICATIONS**

G-IV SP Aircraft Type Number of Passengers 13 Crew 2 Pilots Max Range 4,220 nm Max Cruise Speed 640 mph Service Ceiling 45,000 Feet Cabin Length 45 Ft 1 In Cabin Height 6 Ft 2 In Cabin Width 7 Ft 4 In 169 Cu. Feet Baggage Volume

## **AMENITIES**

- Entertainment System with Airshow
- USB charging ports at every seat
- Complimentary domestic WiFi
- Paid INT'L GOGO advance L5 WiFi
- Aft Full Service Galley

- Rear enclosed lavatory
- Convection oven
- Microwave
- World Class cabin service included