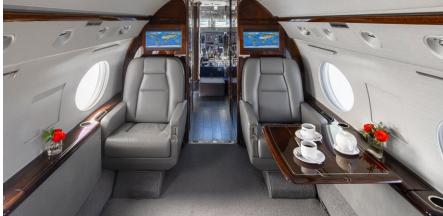

# GULFSTREAM G-IV SP SILVER AIR PRIVATE JETS

**Silver Air**'s Gulfstream G-IV SP combines long-range performance with spacious luxury, accommodating up to 13 passengers in ultimate comfort. Designed for both international business travel and leisurely escapes, the G-IV SP features a roomy cabin, cutting-edge amenities, and superior speed.

#### **SPECIFICATIONS**

G-IV SP Aircraft Type Number of Passengers 13 Crew 2 Pilots Max Range 4,220 nm Max Cruise Speed 640 mph Service Ceiling 45,000 Feet Cabin Length 45 Ft 1 In Cabin Height 6 Ft 2 In Cabin Width 7 Ft 4 In 169 Cu. Feet Baggage Volume

## **AMENITIES**

- Entertainment System with Airshow
- USB charging ports at every seat
- Complimentary domestic WiFi
- Paid INT'L GOGO advance L5 WiFi
- Aft Full Service Galley

- Rear enclosed lavatory
- Convection oven
- Microwave
- World Class cabin service included