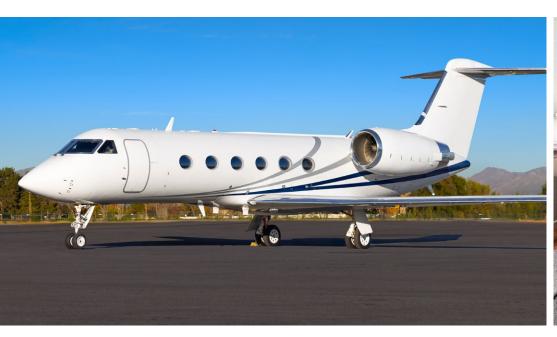

# GULFSTREAM G-IV SP SILVER AIR PRIVATE JETS

**Silver Air**'s Gulfstream G-IV SP combines long-range performance with spacious luxury, accommodating up to 13 passengers in ultimate comfort. Designed for both international business travel and leisurely escapes, the G-IV SP features a roomy cabin, cutting-edge amenities, and superior speed.

#### **SPECIFICATIONS**

G-IV SP Aircraft Type Number of Passengers 13 Crew 2 Pilots Max Range 4,220 nm Max Cruise Speed 640 mph Service Ceiling 45,000 Feet Cabin Length 45 Ft 1 In Cabin Height 6 Ft 2 In Cabin Width 7 Ft 4 In 169 Cu. Feet Baggage Volume