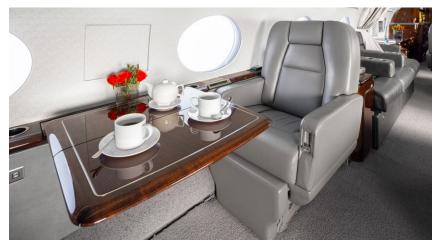

# GULFSTREAM G-IV SP SILVER AIR PRIVATE JETS

**Silver Air**'s Gulfstream G-IV SP combines long-range performance with spacious luxury, accommodating up to 13 passengers in ultimate comfort. Designed for both international business travel and leisurely escapes, the G-IV SP features a roomy cabin, cutting-edge amenities, and superior speed.

## **AMENITIES**

- Entertainment System with Airshow
- USB charging ports at every seat
- Complimentary domestic WiFi
- Paid INT'L GOGO advance L5 WiFi
- Aft Full Service Galley

- Rear enclosed lavatory
- Convection oven
- Microwave
- World Class cabin service included