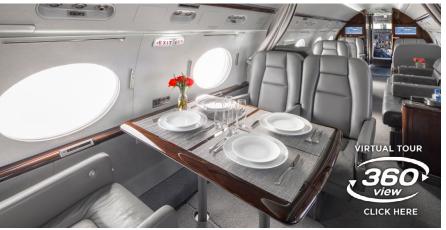

# GULFSTREAM G-IV SP SILVER AIR PRIVATE JETS

**Silver Air**'s Gulfstream G-IV SP combines long-range performance with spacious luxury, accommodating up to 13 passengers in ultimate comfort. Designed for both international business travel and leisurely escapes, the G-IV SP features a roomy cabin, cutting-edge amenities, and superior speed.

#### **SPECIFICATIONS**

G-IV SP Aircraft Type Number of Passengers 13 Crew 2 Pilots Max Range 4,220 nm Max Cruise Speed 640 mph Service Ceiling 45,000 Feet Cabin Length 45 Ft 1 In Cabin Height 6 Ft 2 In Cabin Width 7 Ft 4 In 169 Cu. Feet Baggage Volume

## **AMENITIES**

- Entertainment System with Airshow
- USB charging ports at every seat
- Complimentary domestic WiFi
- Paid INT'L GOGO advance L5 WiFi
- Aft Full Service Galley

- Rear enclosed lavatory
- Convection oven
- Microwave
- World Class cabin service included