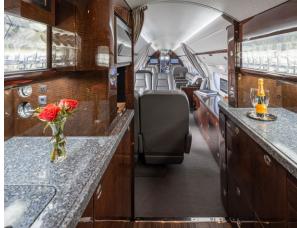

# GULFSTREAM G-IV SP SILVER AIR PRIVATE JETS

**Silver Air**'s Gulfstream G-IV SP combines long-range performance with spacious luxury, accommodating up to 13 passengers in ultimate comfort. Designed for both international business travel and leisurely escapes, the G-IV SP features a roomy cabin, cutting-edge amenities, and superior speed.

#### **SPECIFICATIONS**

G-IV SP Aircraft Type Number of Passengers 13 Crew 2 Pilots Max Range 4,220 nm Max Cruise Speed 640 mph Service Ceiling 45,000 Feet Cabin Length 45 Ft 1 In Cabin Height 6 Ft 2 In Cabin Width 7 Ft 4 In 169 Cu. Feet Baggage Volume

## **AMENITIES**

- Entertainment System with Airshow
- USB charging ports at every seat
- Complimentary domestic WiFi
- Paid INT'L GOGO advance L5 WiFi
- Aft Full Service Galley

- Rear enclosed lavatory
- Convection oven
- Microwave
- World Class cabin service included