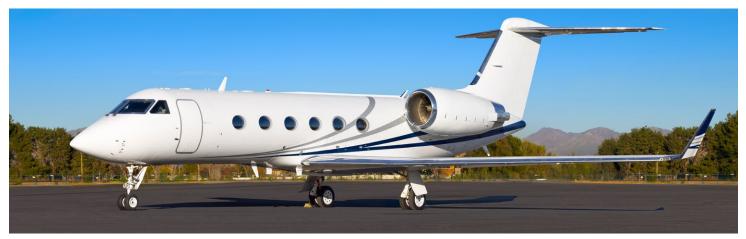

# GULFSTREAM G-IV SP SILVER AIR PRIVATE JETS

**Silver Air**'s Gulfstream G-IV SP combines long-range performance with spacious luxury, accommodating up to 13 passengers in ultimate comfort. Designed for both international business travel and leisurely escapes, the G-IV SP features a roomy cabin, cutting-edge amenities, and superior speed.

#### **SPECIFICATIONS**

G-IV SP Aircraft Type Number of Passengers 13 Crew 2 Pilots Max Range 4,220 nm Max Cruise Speed 640 mph Service Ceiling 45,000 Feet Cabin Length 45 Ft 1 In Cabin Height 6 Ft 2 In Cabin Width 7 Ft 4 In 169 Cu. Feet Baggage Volume