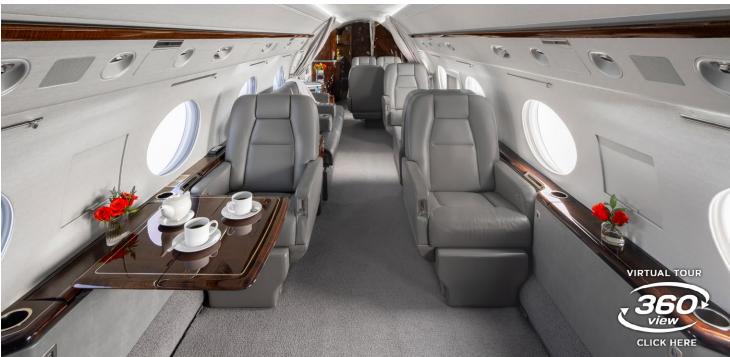

# GULFSTREAM G-IV SP SILVER AIR PRIVATE JETS

**Silver Air**'s Gulfstream G-IV SP combines long-range performance with spacious luxury, accommodating up to 13 passengers in ultimate comfort. Designed for both international business travel and leisurely escapes, the G-IV SP features a roomy cabin, cutting-edge amenities, and superior speed.

## **AMENITIES**

- Entertainment System with Airshow
- USB charging ports at every seat
- Complimentary domestic WiFi
- Paid INT'L GOGO advance L5 WiFi
- Aft Full Service Galley

- Rear enclosed lavatory
- Convection oven
- Microwave
- World Class cabin service included