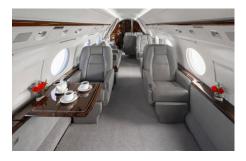

# GULFSTREAM G-IV SP SILVER AIR PRIVATE JETS

**Silver Air**'s Gulfstream G-IV SP combines long-range performance with spacious luxury, accommodating up to 13 passengers in ultimate comfort. Designed for both international business travel and leisurely escapes, the G-IV SP features a roomy cabin, cutting-edge amenities, and superior speed.

## **AMENITIES**

- Entertainment System with Airshow
- USB charging ports at every seat
- Complimentary domestic WiFi
- Paid INT'L GOGO advance L5 WiFi
- Aft Full Service Galley

- Rear enclosed lavatory
- Convection oven
- Microwave
- World Class cabin service included