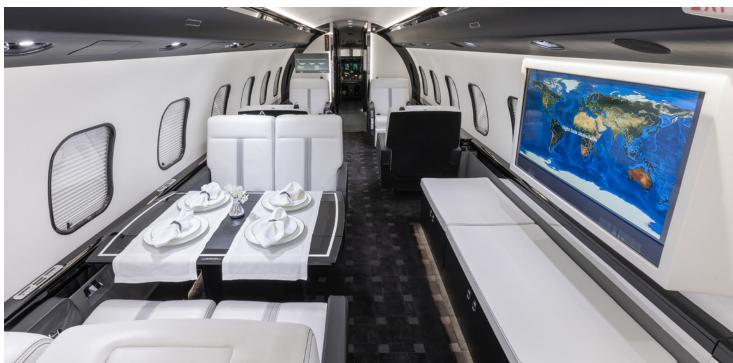

## **AMENITIES**

- · Custom built interior featuring handmade cabinetry, and hand-stitched leather seats
- Cabin controls are touchscreen with dual AppleTVs and dual Blu-ray/DVD players
- 42" HD mid cabin monitor & two additional 24" HD cabin bulkhead monitors
- USB charging ports & cabin power outlets at every seat
- · JetWave high-speed international wireless data
- · Complimentary domestic high speed 4G Wi-Fi with Gogovision streaming video
- Cabin LED color changing enhanced atmosphere lighting
- · Forward Full Service Galley with microwave, high-temp oven, Nespresso machine
- Fully private aft lavatory & forward crew lavatory
- Enclosed forward crew area
- Sleeps a total of 6 passengers in 4-5 convertible berths

### CONFIGURATION