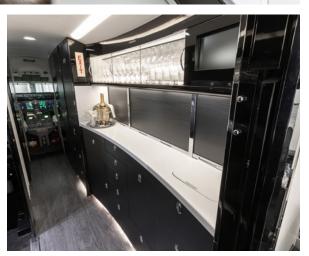

## **AMENITIES**

- · Custom built interior featuring handmade cabinetry, and hand-stitched leather seats
- Cabin controls are touchscreen with dual AppleTVs and dual Blu-ray/DVD players
- 42" HD mid cabin monitor & two additional 24" HD cabin bulkhead monitors
- USB charging ports & cabin power outlets at every seat
- · JetWave high-speed international wireless data
- · Complimentary domestic high speed 4G Wi-Fi with Gogovision streaming video
- Cabin LED color changing enhanced atmosphere lighting
- · Forward Full Service Galley with microwave, high-temp oven, Nespresso machine
- Fully private aft lavatory & forward crew lavatory
- Enclosed forward crew area
- Sleeps a total of 6 passengers in 4-5 convertible berths