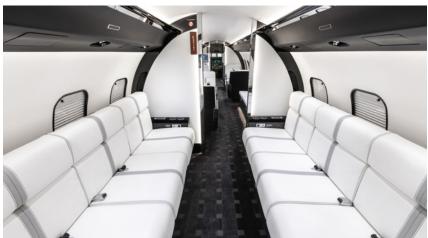

# GLOBAL EXPRESS

World Class worldwide service is delivered with this 12 passenger Global Express. Featuring complete business and entertainment amenities, including high-speed internet, this Global Express will deliver productivity, comfort, and luxury on your next flight.

## **AMENITIES**

- · Custom built interior featuring handmade cabinetry, and hand-stitched leather seats
- Cabin controls are touchscreen with dual AppleTVs and dual Blu-ray/DVD players
- 42" HD mid cabin monitor & two additional 24" HD cabin bulkhead monitors
- USB charging ports & cabin power outlets at every seat
- · JetWave high-speed international wireless data
- · Complimentary domestic high speed 4G Wi-Fi with Gogovision streaming video
- Cabin LED color changing enhanced atmosphere lighting
- · Forward Full Service Galley with microwave, high-temp oven, Nespresso machine
- Fully private aft lavatory & forward crew lavatory
- Enclosed forward crew area
- Sleeps a total of 6 passengers in 4-5 convertible berths