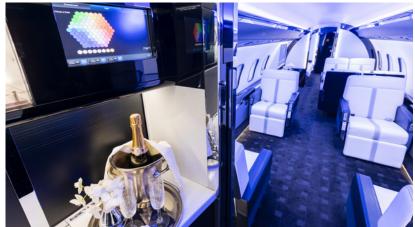

# GLOBAL EXPRESS

World Class worldwide service is delivered with this 12 passenger Global Express. Featuring complete business and entertainment amenities, including high-speed internet, this Global Express will deliver productivity, comfort, and luxury on your next flight.

## **AMENITIES**

- · Custom built interior featuring handmade cabinetry, and hand-stitched leather seats
- Cabin controls are touchscreen with dual AppleTVs and dual Blu-ray/DVD players
- 42" HD mid cabin monitor & two additional 24" HD cabin bulkhead monitors
- USB charging ports & cabin power outlets at every seat
- · JetWave high-speed international wireless data
- · Complimentary domestic high speed 4G Wi-Fi with Gogovision streaming video
- Cabin LED color changing enhanced atmosphere lighting
- · Forward Full Service Galley with microwave, high-temp oven, Nespresso machine
- Fully private aft lavatory & forward crew lavatory
- Enclosed forward crew area
- Sleeps a total of 6 passengers in 4-5 convertible berths