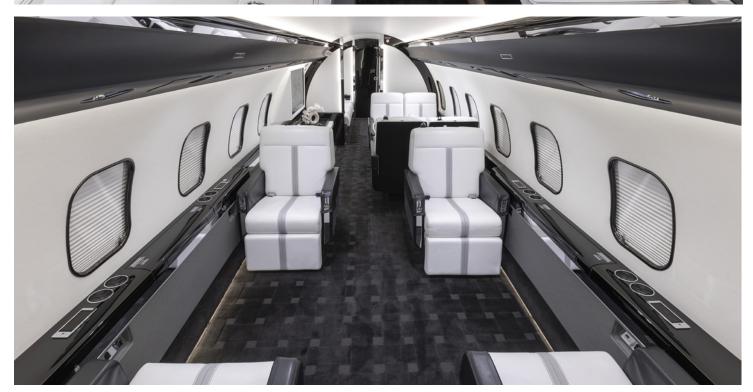

## **AMENITIES**

- · Custom built interior featuring handmade cabinetry, and hand-stitched leather seats
- Cabin controls are touchscreen with dual AppleTVs and dual Blu-ray/DVD players
- 42" HD mid cabin monitor & two additional 24" HD cabin bulkhead monitors
- USB charging ports & cabin power outlets at every seat
- · JetWave high-speed international wireless data
- · Complimentary domestic high speed 4G Wi-Fi with Gogovision streaming video
- Cabin LED color changing enhanced atmosphere lighting
- · Forward Full Service Galley with microwave, high-temp oven, Nespresso machine
- Fully private aft lavatory & forward crew lavatory
- Enclosed forward crew area
- Sleeps a total of 6 passengers in 4-5 convertible berths

### CONFIGURATION