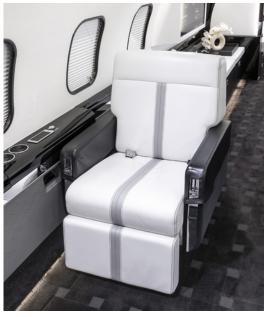

## **AMENITIES**

- · Custom built interior featuring handmade cabinetry, and hand-stitched leather seats
- Cabin controls are touchscreen with dual AppleTVs and dual Blu-ray/DVD players
- 42" HD mid cabin monitor & two additional 24" HD cabin bulkhead monitors
- USB charging ports & cabin power outlets at every seat
- · JetWave high-speed international wireless data
- · Complimentary domestic high speed 4G Wi-Fi with Gogovision streaming video
- Cabin LED color changing enhanced atmosphere lighting
- · Forward Full Service Galley with microwave, high-temp oven, Nespresso machine
- Fully private aft lavatory & forward crew lavatory
- Enclosed forward crew area
- Sleeps a total of 6 passengers in 4-5 convertible berths