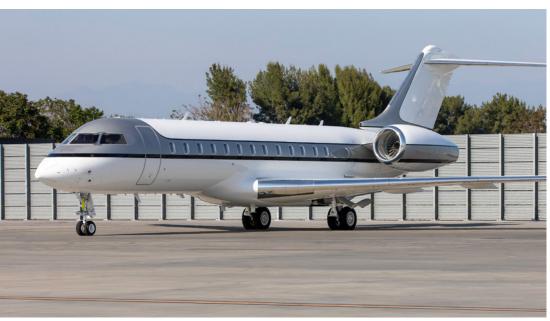

# GLOBAL EXPRESS

World Class worldwide service is delivered with this 12 passenger Global Express. Featuring complete business and entertainment amenities, including high-speed internet, this Global Express will deliver productivity, comfort, and luxury on your next flight.

#### **SPECIFICATIONS**

Aircraft Type **Global Express** Number of Passengers Crew 2 Pilots Max Range 6,100 nm Max Cruise Speed 650 mph Service Ceiling 51,000 Feet Cabin Length 48 Ft 4 In Cabin Height 6 Ft 3 In Cabin Width 8 Ft 2 In Baggage Volume 185 Cu. Feet