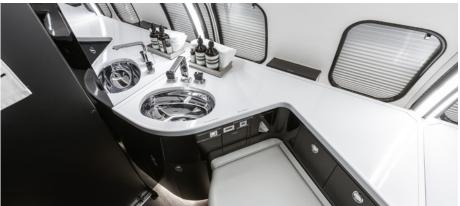

## **AMENITIES**

- · Custom built interior featuring handmade cabinetry, and hand-stitched leather seats
- Cabin controls are touchscreen with dual AppleTVs and dual Blu-ray/DVD players
- 42" HD mid cabin monitor & two additional 24" HD cabin bulkhead monitors
- USB charging ports & cabin power outlets at every seat
- · JetWave high-speed international wireless data
- · Complimentary domestic high speed 4G Wi-Fi with Gogovision streaming video
- Cabin LED color changing enhanced atmosphere lighting
- · Forward Full Service Galley with microwave, high-temp oven, Nespresso machine
- Fully private aft lavatory & forward crew lavatory
- Enclosed forward crew area
- Sleeps a total of 6 passengers in 4-5 convertible berths