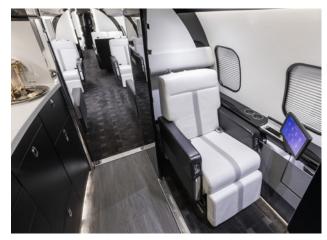

## **AMENITIES**

- · Custom built interior featuring handmade cabinetry, and hand-stitched leather seats
- Cabin controls are touchscreen with dual AppleTVs and dual Blu-ray/DVD players
- 42" HD mid cabin monitor & two additional 24" HD cabin bulkhead monitors
- USB charging ports & cabin power outlets at every seat
- · JetWave high-speed international wireless data
- · Complimentary domestic high speed 4G Wi-Fi with Gogovision streaming video
- Cabin LED color changing enhanced atmosphere lighting
- · Forward Full Service Galley with microwave, high-temp oven, Nespresso machine
- Fully private aft lavatory & forward crew lavatory
- Enclosed forward crew area
- Sleeps a total of 6 passengers in 4-5 convertible berths

### CONFIGURATION