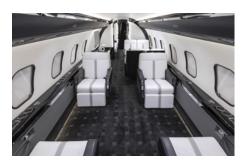

# GLOBAL EXPRESS







World Class worldwide service is delivered with this 12 passenger Global Express. Featuring complete business and entertainment amenities, including high-speed internet, this Global Express will deliver productivity, comfort, and luxury on your next flight.





#### **SPECIFICATIONS**

Aircraft Type **Global Express** Number of Passengers Crew 2 Pilots Max Range 6,100 nm Max Cruise Speed 650 mph Service Ceiling 51,000 Feet Cabin Length 48 Ft 4 In Cabin Height 6 Ft 3 In Cabin Width 8 Ft 2 In Baggage Volume 185 Cu. Feet

## **AMENITIES**

- · Custom built interior featuring handmade cabinetry, and hand-stitched leather seats
- Cabin controls are touchscreen with dual AppleTVs and dual Blu-ray/DVD players
- 42" HD mid cabin monitor & two additional 24" HD cabin bulkhead monitors
- USB charging ports & cabin power outlets at every seat
- · JetWave high-speed international wireless data
- · Complimentary domestic high speed 4G Wi-Fi with Gogovision streaming video
- Cabin LED color changing enhanced atmosphere lighting
- · Forward Full Service Gal