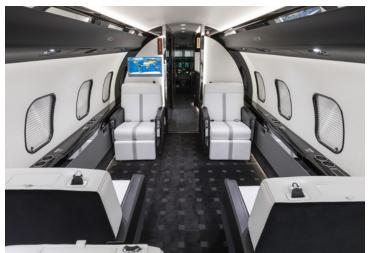

# GLOBAL EXPRESS

World Class worldwide service is delivered with this 12 passenger Global Express. Featuring complete business and entertainment amenities, including high-speed internet, this Global Express will deliver productivity, comfort, and luxury on your next flight.

## **AMENITIES**

- · Custom built interior featuring handmade cabinetry, and hand-stitched leather seats
- Cabin controls are touchscreen with dual AppleTVs and dual Blu-ray/DVD players
- 42" HD mid cabin monitor & two additional 24" HD cabin bulkhead monitors
- USB charging ports & cabin power outlets at every seat
- · JetWave high-speed international wireless data
- · Complimentary domestic high speed 4G Wi-Fi with Gogovision streaming video
- Cabin LED color changing enhanced atmosphere lighting
- · Forward Full Service Galley with microwave, high-temp oven, Nespresso machine
- Fully private aft lavatory & forward crew lavatory
- Enclosed forward crew area
- Sleeps a total of 6 passengers in 4-5 convertible berths

### CONFIGURATION