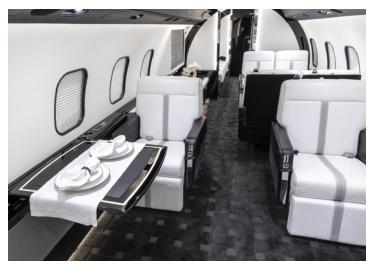

# GLOBAL EXPRESS

World Class worldwide service is delivered with this 12 passenger Global Express. Featuring complete business and entertainment amenities, including high-speed internet, this Global Express will deliver productivity, comfort, and luxury on your next flight.

## **AMENITIES**

- · Custom built interior featuring handmade cabinetry, and hand-stitched leather seats
- Cabin controls are touchscreen with dual AppleTVs and dual Blu-ray/DVD players
- 42" HD mid cabin monitor & two additional 24" HD cabin bulkhead monitors
- USB charging ports & cabin power outlets at every seat
- · JetWave high-speed international wireless data
- · Complimentary domestic high speed 4G Wi-Fi with Gogovision streaming video
- Cabin LED color changing enhanced atmosphere lighting
- · Forward Full Service Galley with microwave, high-temp oven, Nespresso machine
- Fully private aft lavatory & forward crew lavatory
- Enclosed forward crew area
- Sleeps a total of 6 passengers in 4-5 convertible berths