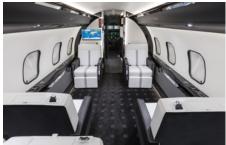

# GLOBAL EXPRESS







World Class worldwide service is delivered with this 12 passenger Global Express. Featuring complete business and entertainment amenities, including high-speed internet, this Global Express will deliver productivity, comfort, and luxury on your next flight.





#### **SPECIFICATIONS**

Aircraft Type **Global Express** Number of Passengers Crew 2 Pilots Max Range 6,100 nm Max Cruise Speed 650 mph Service Ceiling 51,000 Feet Cabin Length 48 Ft 4 In Cabin Height 6 Ft 3 In Cabin Width 8 Ft 2 In Baggage Volume 185 Cu. Feet

## **AMENITIES**

- · Custom built interior featuring handmade cabinetry, and hand-stitched leather seats
- Cabin controls are touchscreen with dual AppleTVs and dual Blu-ray/DVD players
- 42" HD mid cabin monitor & two additional 24" HD cabin bulkhead monitors
- USB charging ports & cabin power outlets at every seat
- · JetWave high-speed international wireless data
- · Complimentary domestic high speed 4G Wi-Fi with Gogovision streaming video
- Cabin LED color changing enhanced atmosphere lighting
- · Forward Full Service Galle