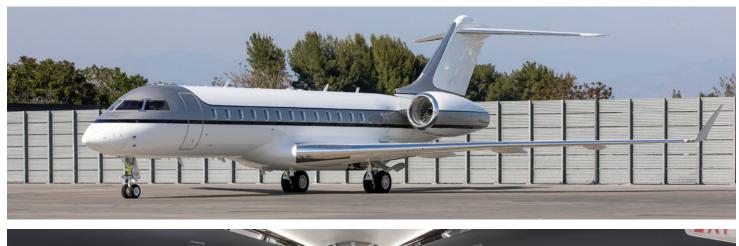

# GLOBAL EXPRESS

World Class worldwide service is delivered with this 12 passenger Global Express. Featuring complete business and entertainment amenities, including high-speed internet, this Global Express will deliver productivity, comfort, and luxury on your next flight.

#### **SPECIFICATIONS**

Aircraft Type **Global Express** Number of Passengers Crew 2 Pilots Max Range 6,100 nm Max Cruise Speed 650 mph Service Ceiling 51,000 Feet Cabin Length 48 Ft 4 In Cabin Height 6 Ft 3 In Cabin Width 8 Ft 2 In Baggage Volume 185 Cu. Feet