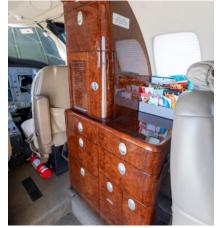

# AMENITIES

- Private Lavatory
- Refreshment Center
- 110 AC Outlets in Cabin
- Complimentary Domestic WiFi
- Hot Coffee Station
- Large Capacity Baggage Compartment