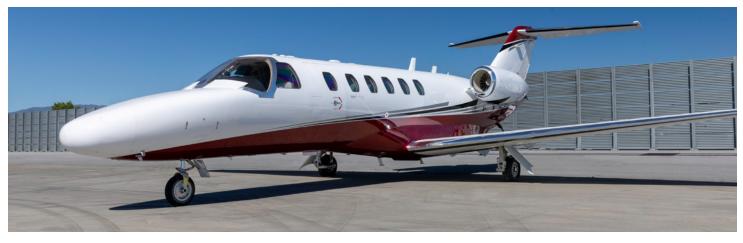

# CITATION CJ2

Silver Air's Cessna CJ2 has a roomy six-seat interior, fully stocked refreshment center, and private lavatory. Quiet and comfortable, it's the perfect aircraft for short to mid-range trips, and a great choice for high altitude destinations. You'll arrive relaxed and ready for business or pleasure.