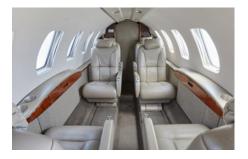

# CITATION CJ2

Silver Air's Cessna CJ2 has a roomy six-seat interior, fully stocked refreshment center, and private lavatory. Quiet and comfortable, it's the perfect aircraft for short to mid-range trips, and a great choice for high altitude destinations. You'll arrive relaxed and ready for business or pleasure.

# AMENITIES

- Private Lavatory
- Refreshment Center
- 110 AC Outlets in Cabin
- Complimentary Domestic WiFi
- Hot Coffee Station
- Large Capacity Baggage Compartment