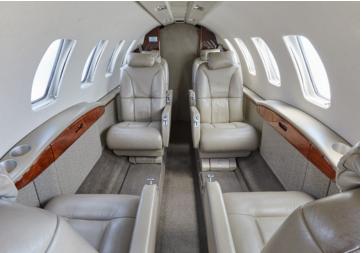

# CITATION CJ2

Silver Air's Cessna CJ2 has a roomy six-seat interior, fully stocked refreshment center, and private lavatory. Quiet and comfortable, it's the perfect aircraft for short to mid-range trips, and a great choice for high altitude destinations. You'll arrive relaxed and ready for business or pleasure.

# AMENITIES

- Private Lavatory
- Refreshment Center
- 110 AC Outlets in Cabin
- Complimentary Domestic WiFi
- Hot Coffee Station
- Large Capacity Baggage Compartment