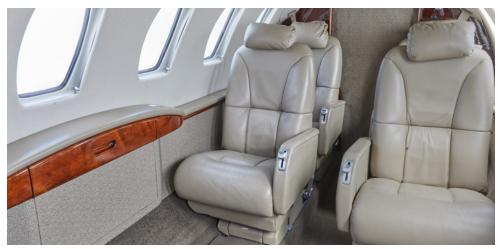

# CITATION CJ2

Silver Air's Cessna CJ2 has a roomy six-seat interior, fully stocked refreshment center, and private lavatory. Quiet and comfortable, it's the perfect aircraft for short to mid-range trips, and a great choice for high altitude destinations. You'll arrive relaxed and ready for business or pleasure.