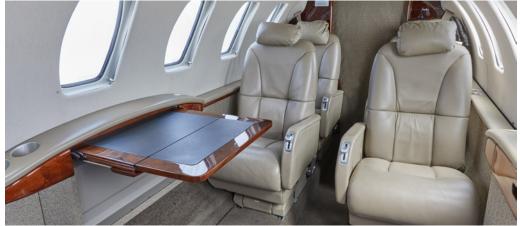

# AMENITIES

- Private Lavatory
- Refreshment Center
- 110 AC Outlets in Cabin
- Complimentary Domestic WiFi
- Hot Coffee Station
- Large Capacity Baggage Compartment