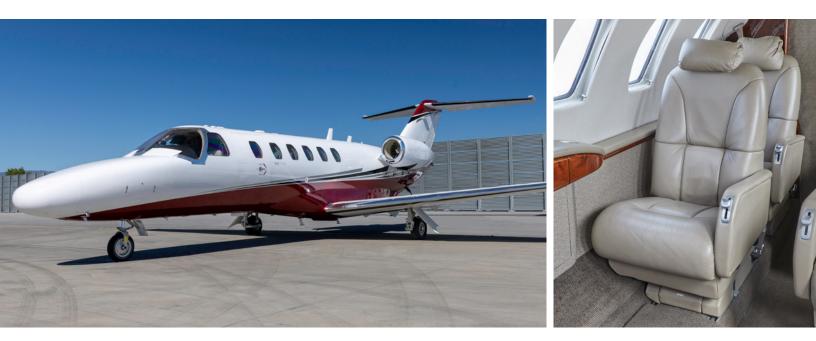

# CITATION CJ2

Silver Air's Cessna CJ2 has a roomy six-seat interior, fully stocked refreshment center, and private lavatory. Quiet and comfortable, it's the perfect aircraft for short to mid-range trips, and a great choice for high altitude destinations. You'll arrive relaxed and ready for business or pleasure.

# AMENITIES

- Private Lavatory
- Refreshment Center
- 110 AC Outlets in Cabin
- Complimentary Domestic WiFi
- Hot Coffee Station
- Large Capacity Baggage Compartment