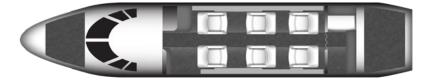

## CONFIGURATION

Wi-Fi

Aircraft operated by FAA Part 135 Air Carrier, Certificate #K95A353L

## SPECIFICATIONS

| Aircraft Type        | CE-525A     |
|----------------------|-------------|
| Number of Passengers | 6           |
| Crew                 | 2 Pilots    |
| Max Range            | 1,300 nm    |
| Max Cruise Speed     | 460 mph     |
| Service Ceiling      | 45,000 Feet |
| Cabin Length         | 13 Ft 10 In |
| Cabin Height         | 4 Ft 8 In   |
| Cabin Width          | 4 Ft 9 In   |
| Baggage Volume       | 70 Cu. Feet |