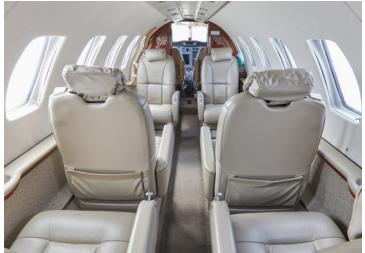

# CITATION CJ2

Silver Air's Cessna CJ2 has a roomy six-seat interior, fully stocked refreshment center, and private lavatory. Quiet and comfortable, it's the perfect aircraft for short to mid-range trips, and a great choice for high altitude destinations. You'll arrive relaxed and ready for business or pleasure.

# AMENITIES

- Private Lavatory
- Refreshment Center
- 110 AC Outlets in Cabin
- Complimentary Domestic WiFi
- Hot Coffee Station
- Large Capacity Baggage Compartment