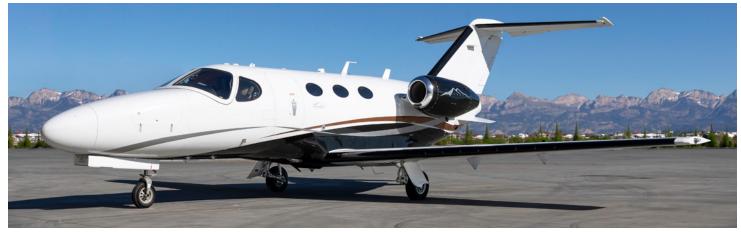

# CITATION MUSTANG

Silver Air's Citation Mustang is an exceptional light jet seamlessly blending performance with sophistication. With a range of approximately 800 nautical miles, the Citation Mustang offers effortless regional and short-haul travel. Step inside the meticulously designed cabin, perfect for 4 passengers, where comfort and efficiency take center stage.