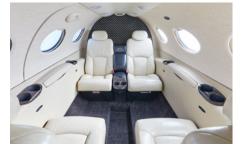

# CITATION MUSTANG







Silver Air's Citation Mustang is an exceptional light jet seamlessly blending performance with sophistication. With a range of approximately 800 nautical miles, the Citation Mustang offers effortless regional and short-haul travel. Step inside the meticulously designed cabin, perfect for 4 passengers, where comfort and efficiency take center stage.





## AMENITIES

- Semi-private lavatory area
- Refreshment Center

- Adjustable Leather Seats
- External Baggage Compartment

#### **CONFIGURATION**



### **SPECIFICATIONS**

| Aircraft Type      | Citation Mustang |
|--------------------|------------------|
| Number of Passenge | ers 4            |
| Crew               | 2 Pilots         |
| Max Range          | 800 nm           |
| Max Cruise Speed   | 360 mph          |
| Service Ceiling    | 44,000 Feet      |
| Cabin Length       | 9 Ft 9 In        |
| Cabin Height       | 4 Ft 6 In        |
| Cabin Width        | 4 Ft 7 In        |
| Baggage Volume     | 57 Cu. Feet      |

#### **CONTACT DETAILS:**

800.889.5840

www.silverair.com charter@silverair.com







Aircraft operated by FAA Part 135 Air Carrier, Certificate #K95A353L