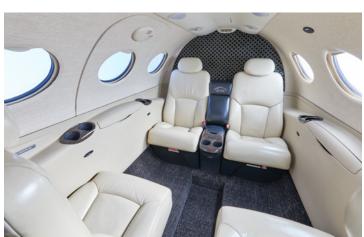

AMENITIES

- Semi-private lavatory area
- Refreshment Center

- Adjustable Leather Seats
- External Baggage Compartment

#### **CONFIGURATION**



### **SPECIFICATIONS**

| Aircraft Type      | Citation Mustang |
|--------------------|------------------|
| Number of Passenge | ers 4            |
| Crew               | 2 Pilots         |
| Max Range          | 800 nm           |
| Max Cruise Speed   | 360 mph          |
| Service Ceiling    | 44,000 Feet      |
| Cabin Length       | 9 Ft 9 In        |
| Cabin Height       | 4 Ft 6 In        |
| Cabin Width        | 4 Ft 7 In        |
| Baggage Volume     | 57 Cu. Feet      |

#### **CONTACT DETAILS:**

800.889.5840

www.silverair.com charter@silverair.com







Aircraft operated by FAA Part 135 Air Carrier, Certificate #K95A353L