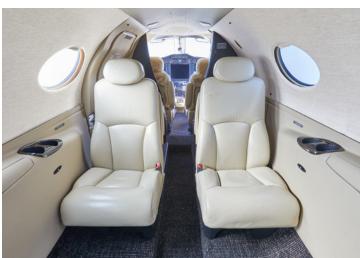

# CITATION MUSTANG

Silver Air's Citation Mustang is an exceptional light jet seamlessly blending performance with sophistication. With a range of approximately 800 nautical miles, the Citation Mustang offers effortless regional and short-haul travel. Step inside the meticulously designed cabin, perfect for 4 passengers, where comfort and efficiency take center stage.

## AMENITIES

- Semi-private lavatory area
- Refreshment Center

- Adjustable Leather Seats
- External Baggage Compartment