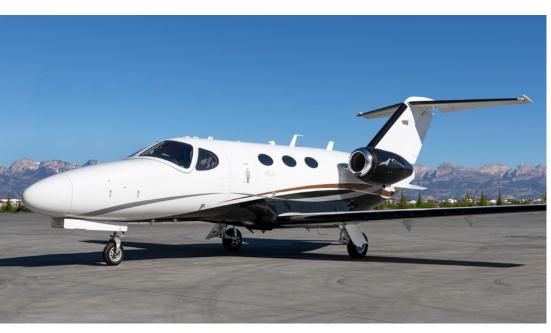

# CITATION MUSTANG

Silver Air's Citation Mustang is an exceptional light jet seamlessly blending performance with sophistication. With a range of approximately 800 nautical miles, the Citation Mustang offers effortless regional and short-haul travel. Step inside the meticulously designed cabin, perfect for 4 passengers, where comfort and efficiency take center stage.