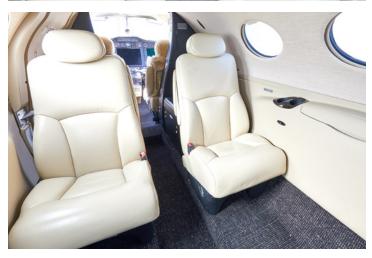

# CITATION MUSTANG

Silver Air's Citation Mustang is an exceptional light jet seamlessly blending performance with sophistication. With a range of approximately 800 nautical miles, the Citation Mustang offers effortless regional and short-haul travel. Step inside the meticulously designed cabin, perfect for 4 passengers, where comfort and efficiency take center stage.

## AMENITIES

- Semi-private lavatory area
- Refreshment Center

- Adjustable Leather Seats
- External Baggage Compartment