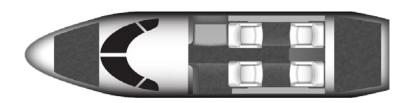

# CITATION MUSTANG







Silver Air's Citation Mustang is an exceptional light jet seamlessly blending performance with sophistication. With a range of approximately 800 nautical miles, the Citation Mustang offers effortless regional and short-haul travel. Step inside the meticulously designed cabin, perfect for 4 passengers, where comfort and efficiency take center stage.





## AMENITIES

- Semi-private lavatory area
- Refreshment Center

- Adjustable Leather Seats
- External Baggage Compartment

#### **CONFIGURATION**



### **SPECIFICATIONS**

| Aircraft Type      | Citation Mustang |
|--------------------|------------------|
| Number of Passenge | ers 4            |
| Crew               | 2 Pilots         |
| Max Range          | 800 nm           |
| Max Cruise Speed   | 360 mph          |
| Service Ceiling    | 44,000 Feet      |
| Cabin Length       | 9 Ft 9 In        |
| Cabin Height       | 4 Ft 6 In        |
| Cabin Width        | 4 Ft 7 In        |
| Baggage Volume     | 57 Cu. Feet      |

#### **CONTACT DETAILS:**

800.889.5840

www.silverair.com charter@silverair.com







Aircraft operated by FAA Part 135 Air Carrier, Certificate #K95A353L