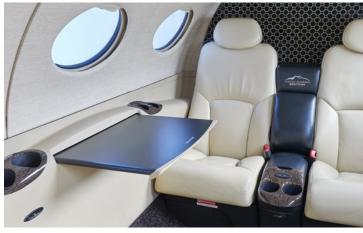

## AMENITIES

- Semi-private lavatory area
- Refreshment Center

- Adjustable Leather Seats
- External Baggage Compartment