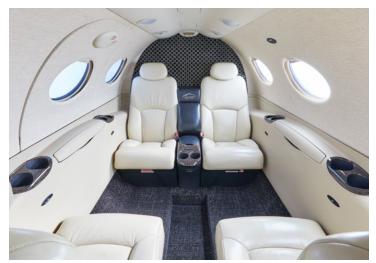

## AMENITIES

- Semi-private lavatory area
- Refreshment Center

- Adjustable Leather Seats
- External Baggage Compartment