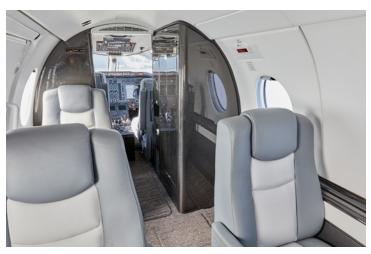

# HAWKER 400XP

Silver Air's Hawker 400XP is a perfect fusion of elegance and versatility. With a range of approximately 1,400 nautical miles, this jet ensures seamless cross-country travel. The Hawker 400XP offers a spacious cabin, combining style and functionality. Elevate your travel experience with this sleek and efficient aircraft, where every detail is designed for your ultimate satisfaction.

### CONFIGURATION