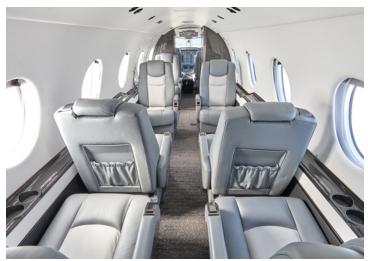

#### **AMENITIES**

- Refreshment Center
- Go-Go Domestic Inflight WiFi
- Forward Mini Galley

- Hot Coffee Station
- Fully Enclosed Lavatory

### CONFIGURATION