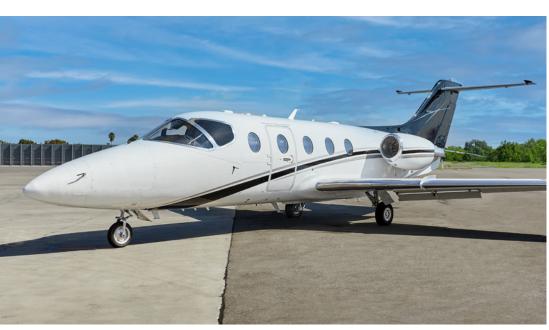

# HAWKER 400XP

Silver Air's Hawker 400XP is a perfect fusion of elegance and versatility. With a range of approximately 1,400 nautical miles, this jet ensures seamless cross-country travel. The Hawker 400XP offers a spacious cabin, combining style and functionality. Elevate your travel experience with this sleek and efficient aircraft, where every detail is designed for your ultimate satisfaction.