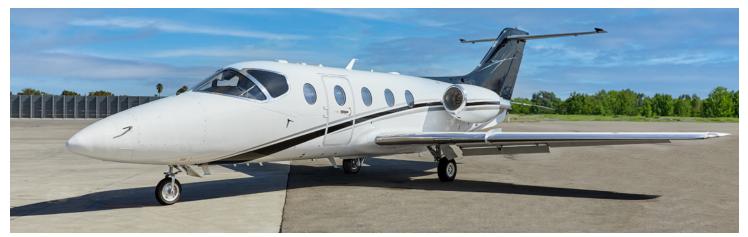

# HAWKER 400XP

Silver Air's Hawker 400XP is a perfect fusion of elegance and versatility. With a range of approximately 1,400 nautical miles, this jet ensures seamless cross-country travel. The Hawker 400XP offers a spacious cabin, combining style and functionality. Elevate your travel experience with this sleek and efficient aircraft, where every detail is designed for your ultimate satisfaction.