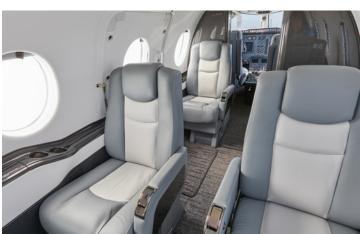

# HAWKER 400XP

Silver Air's Hawker 400XP is a perfect fusion of elegance and versatility. With a range of approximately 1,400 nautical miles, this jet ensures seamless cross-country travel. The Hawker 400XP offers a spacious cabin, combining style and functionality. Elevate your travel experience with this sleek and efficient aircraft, where every detail is designed for your ultimate satisfaction.

### CONFIGURATION