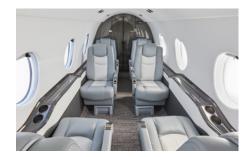

# HAWKER 400XP







Silver Air's Hawker 400XP is a perfect fusion of elegance and versatility. With a range of approximately 1,400 nautical miles, this jet ensures seamless cross-country travel. The Hawker 400XP offers a spacious cabin, combining style and functionality. Elevate your travel experience with this sleek and efficient aircraft, where every detail is designed for your ultimate satisfaction.





#### **AMENITIES**

- Refreshment Center
- Go-Go Domestic Inflight WiFi
- Forward Mini Galley



- Hot Coffee Station
- Fully Enclosed Lavatory

### CONFIGURATION



## SPECIFICATIONS Aircraft Type

Aircraft Type Hawker 400XP Number of Passengers Crew 2 Pilots Max Range 1,400 nm Max Cruise Speed 415 mph Service Ceiling 45,000 Feet Cabin Length 15 Ft 6 In Cabin Height 4 Ft 9 In Cabin Width 4 Ft 8 In Baggage Volume 53 Cu. Feet

#### **CONTACT DETAILS:**

800.889.5840

www.silverair.com charter@silverair.com







Aircraft operated by FAA Part 135 Air Carrier, Certificate #K95A353L