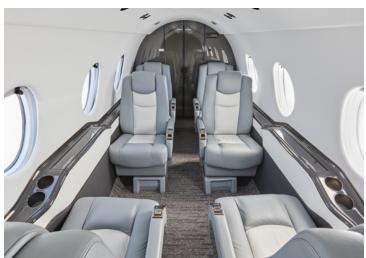

#### **AMENITIES**

- Refreshment Center
- Go-Go Domestic Inflight WiFi
- Forward Mini Galley

- Hot Coffee Station
- Fully Enclosed Lavatory

### CONFIGURATION