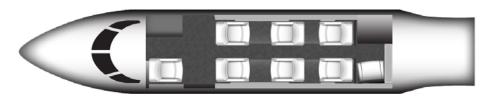

### CONFIGURATION

## SPECIFICATIONS Aircraft Type

Aircraft Type Hawker 400XP Number of Passengers Crew 2 Pilots Max Range 1,400 nm Max Cruise Speed 415 mph Service Ceiling 45,000 Feet Cabin Length 15 Ft 6 In Cabin Height 4 Ft 9 In Cabin Width 4 Ft 8 In Baggage Volume 53 Cu. Feet