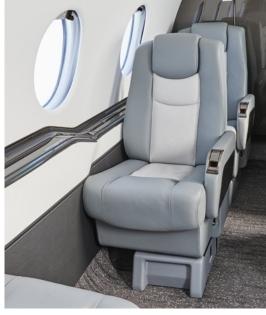

# HAWKER 400XP







Silver Air's Hawker 400XP is a perfect fusion of elegance and versatility. With a range of approximately 1,400 nautical miles, this jet ensures seamless cross-country travel. The Hawker 400XP offers a spacious cabin, combining style and functionality. Elevate your travel experience with this sleek and efficient aircraft, where every detail is designed for your ultimate satisfaction.





#### **AMENITIES**

- Refreshment Center
- Go-Go Domestic Inflight WiFi
- Forward Mini Galley



- Hot Coffee Station
- Fully Enclosed Lavatory

### CONFIGURATION



## SPECIFICATIONS Aircraft Type

Aircraft Type Hawker 400XP Number of Passengers Crew 2 Pilots Max Range 1,400 nm Max Cruise Speed 415 mph Service Ceiling 45,000 Feet Cabin Length 15 Ft 6 In Cabin Height 4 Ft 9 In Cabin Width 4 Ft 8 In Bagga