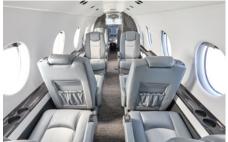

# HAWKER 400XP







Silver Air's Hawker 400XP is a perfect fusion of elegance and versatility. With a range of approximately 1,400 nautical miles, this jet ensures seamless cross-country travel. The Hawker 400XP offers a spacious cabin, combining style and functionality. Elevate your travel experience with this sleek and efficient aircraft, where every detail is designed for your ultimate satisfaction.





#### **AMENITIES**

- Refreshment Center
- Go-Go Domestic Inflight WiFi
- Forward Mini Galley



- Hot Coffee Station
- Fully Enclosed Lavatory

### CONFIGURATION



## SPECIFICATIONS Aircraft Type

Aircraft Type Hawker 400XP Number of Passengers Crew 2 Pilots Max Range 1,400 nm Max Cruise Speed 415 mph Service Ceiling 45,000 Feet Cabin Length 15 Ft 6 In Cabin Height 4 Ft 9 In Cabin Width 4 Ft 8 In Baggage Volume 53 Cu. Feet

#### **CONTACT DETAILS:**

800.889.5840

www.silverair.com charter@silverair.com







Aircraft operated by FAA Part 135 Air Carrier, Certificate #K95A353L