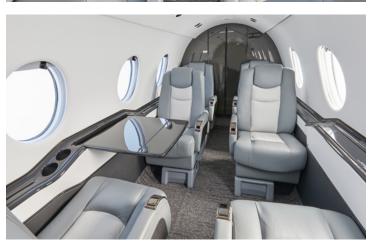

# HAWKER 400XP

Silver Air's Hawker 400XP is a perfect fusion of elegance and versatility. With a range of approximately 1,400 nautical miles, this jet ensures seamless cross-country travel. The Hawker 400XP offers a spacious cabin, combining style and functionality. Elevate your travel experience with this sleek and efficient aircraft, where every detail is designed for your ultimate satisfaction.

### CONFIGURATION