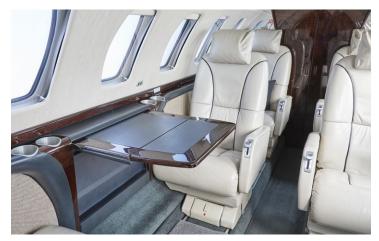

## AMENITIES

- Private Lavatory
- Refreshment Center
- 110 AC Outlets in Cabin
- Hot Coffee Station

CONFIGURATION

- Large Capacity Baggage Compartment
- Complimentary Domestic WiFi
- Ski Storage Compartment