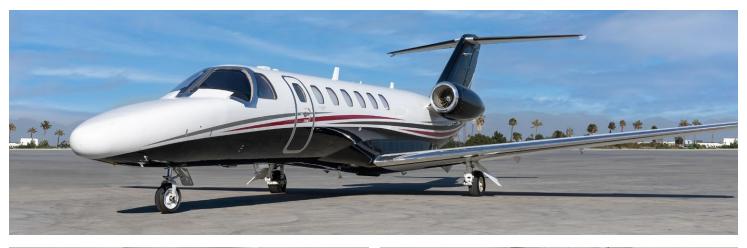

## CITATION CJ3

Silver Air's Cessna CJ3 has a roomy seven-seat interior, fully stocked refreshment center, and private lavatory. Quiet and comfortable, it's the perfect aircraft for short to mid-range trips, and a great choice for high altitude destinations. You'll arrive relaxed and ready for business or pleasure.