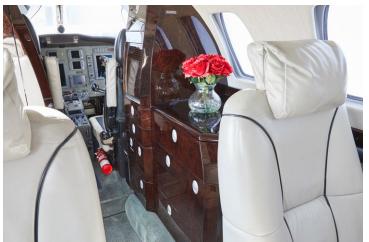

## CITATION CJ3

Silver Air's Cessna CJ3 has a roomy seven-seat interior, fully stocked refreshment center, and private lavatory. Quiet and comfortable, it's the perfect aircraft for short to mid-range trips, and a great choice for high altitude destinations. You'll arrive relaxed and ready for business or pleasure.

## AMENITIES

- Private Lavatory
- Refreshment Center
- 110 AC Outlets in Cabin
- Hot Coffee Station

CONFIGURATION

- Large Capacity Baggage Compartment
- Complimentary Domestic WiFi
- Ski Storage Compartment