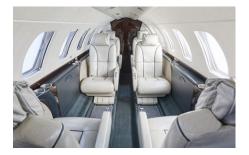

## CITATION CJ3

Silver Air's Cessna CJ3 has a roomy seven-seat interior, fully stocked refreshment center, and private lavatory. Quiet and comfortable, it's the perfect aircraft for short to mid-range trips, and a great choice for high altitude destinations. You'll arrive relaxed and ready for business or pleasure.

## AMENITIES

- Private Lavatory
- Refreshment Center
- 110 AC Outlets in Cabin
- Hot Coffee Station

CONFIGURATION

- Large Capacity Baggage Compartment
- Complimentary Domestic WiFi
- Ski Storage Compartment