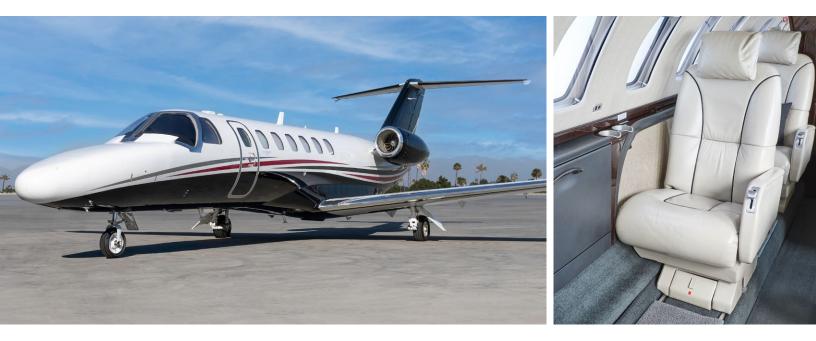

## CITATION CJ3

Silver Air's Cessna CJ3 has a roomy seven-seat interior, fully stocked refreshment center, and private lavatory. Quiet and comfortable, it's the perfect aircraft for short to mid-range trips, and a great choice for high altitude destinations. You'll arrive relaxed and ready for business or pleasure.

## AMENITIES

- Private Lavatory
- Refreshment Center
- 110 AC Outlets in Cabin
- Hot Coffee Station

CONFIGURATION

- Large Capacity Baggage Compartment
- Complimentary Domestic WiFi
- Ski Storage Compartment