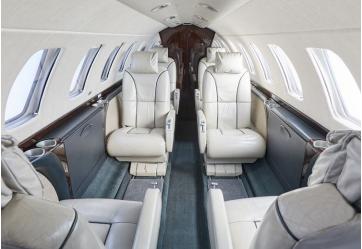

## CITATION CJ3

Silver Air's Cessna CJ3 has a roomy seven-seat interior, fully stocked refreshment center, and private lavatory. Quiet and comfortable, it's the perfect aircraft for short to mid-range trips, and a great choice for high altitude destinations. You'll arrive relaxed and ready for business or pleasure.

## AMENITIES

- Private Lavatory
- Refreshment Center
- 110 AC Outlets in Cabin
- Hot Coffee Station

CONFIGURATION

- Large Capacity Baggage Compartment
- Complimentary Domestic WiFi
- Ski Storage Compartment