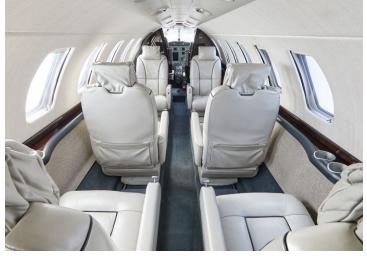

## CITATION CJ3

Silver Air's Cessna CJ3 has a roomy seven-seat interior, fully stocked refreshment center, and private lavatory. Quiet and comfortable, it's the perfect aircraft for short to mid-range trips, and a great choice for high altitude destinations. You'll arrive relaxed and ready for business or pleasure.

## AMENITIES

- Private Lavatory
- Refreshment Center
- 110 AC Outlets in Cabin
- Hot Coffee Station

CONFIGURATION

- Large Capacity Baggage Compartment
- Complimentary Domestic WiFi
- Ski Storage Compartment