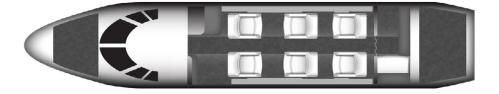

## SPECIFICATIONS

| Aircraft Type        | CE-525B     |
|----------------------|-------------|
| Number of Passengers | 6 + 1       |
| Crew                 | 2 Pilots    |
| Max Range            | 2,040 nm    |
| Max Cruise Speed     | 460 mph     |
| Service Ceiling      | 45,000 Feet |
| Cabin Length         | 15 Ft 8 In  |
| Cabin Height         | 4 Ft 9 In   |
| Cabin Width          | 4 Ft 10 In  |
| Baggage Volume       | 65 Cu. Feet |