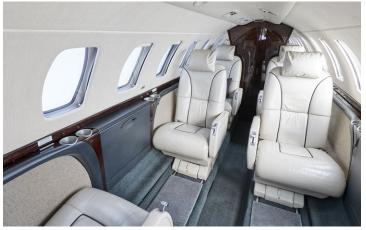

## CITATION CJ3

Silver Air's Cessna CJ3 has a roomy seven-seat interior, fully stocked refreshment center, and private lavatory. Quiet and comfortable, it's the perfect aircraft for short to mid-range trips, and a great choice for high altitude destinations. You'll arrive relaxed and ready for business or pleasure.

## SPECIFICATIONS

| Aircraft Type        | CE-525B     |
|----------------------|-------------|
| Number of Passengers | 6 + 1       |
| Crew                 | 2 Pilots    |
| Max Range            | 2,040 nm    |
| Max Cruise Speed     | 460 mph     |
| Service Ceiling      | 45,000 Feet |
| Cabin Length         | 15 Ft 8 In  |
| Cabin Height         | 4 Ft 9 In   |
| Cabin Width          | 4 Ft 10 In  |
| Baggage Volume       | 65 Cu. Feet |