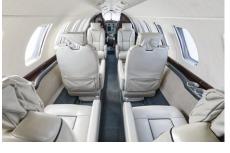

## CITATION CJ3

Silver Air's Cessna CJ3 has a roomy seven-seat interior, fully stocked refreshment center, and private lavatory. Quiet and comfortable, it's the perfect aircraft for short to mid-range trips, and a great choice for high altitude destinations. You'll arrive relaxed and ready for business or pleasure.

## AMENITIES

- Private Lavatory
- Refreshment Center
- 110 AC Outlets in Cabin
- Hot Coffee Station

CONFIGURATION

- Large Capacity Baggage Compartment
- Complimentary Domestic WiFi
- Ski Storage Compartment