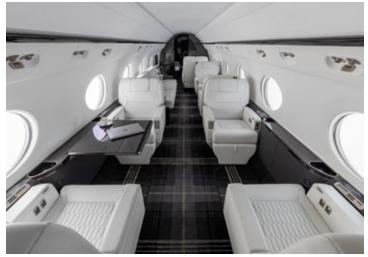

# **GULFSTREAM G550**

World Class worldwide service is delivered with this 18 passenger G550. Featuring complete business and entertainment amenities, including both domestic and global in-flight Wi-Fi, this G550 will deliver productivity, comfort, and luxury on your next flight.

## **SPECIFICATIONS**

Aircraft Type G550 Number of Passengers Crew 2 Pilots Max Range 6,500 nm Max Cruise Speed 640 mph Service Ceiling 51,000 Feet 50 Ft 1 In Cabin Length Cabin Height 6 Ft Cabin Width 7 Ft 169 Cu. Feet Baggage Volume

## **AMENITIES**

- CD/DVD/Blu Ray Player
- 110 AC outlets at every seat
- Aircell Sat Phone with 3 handsets
- Forward Full Service Galley
- Free Domestic Swift Broadband WiFi
- Front and Rear enclosed lavatories
- World Class cabin service included
- Espresso Maker
- Crew Rest Area
- Sleeps 8 passengers
- International Wi-Fi available