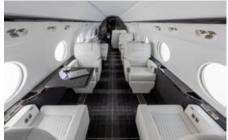

## **SPECIFICATIONS**

Aircraft Type G550 Number of Passengers Crew 2 Pilots Max Range 6,500 nm Max Cruise Speed 640 mph Service Ceiling 51,000 Feet 50 Ft 1 In Cabin Length Cabin Height 6 Ft Cabin Width 7 Ft 169 Cu. Feet Baggage Volume

## **AMENITIES**

- CD/DVD/Blu Ray Player
- 110 AC outlets at every seat
- Aircell Sat Phone with 3 handsets
- Forward Full Service Galley
- Free Domestic Swift Broadband WiFi
- Front and Rear enclosed lavatories
- World Class cabin service included
- Espresso Maker
- Crew Rest Area
- Sleeps 8 passengers
- International Wi-Fi available