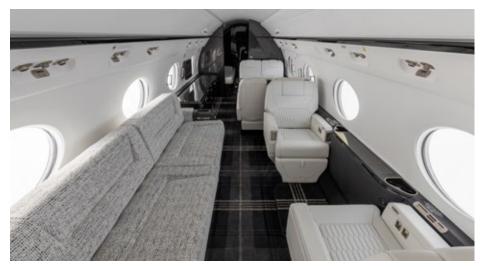

# **GULFSTREAM G550**

World Class worldwide service is delivered with this 18 passenger G550. Featuring complete business and entertainment amenities, including both domestic and global in-flight Wi-Fi, this G550 will deliver productivity, comfort, and luxury on your next flight.

## **AMENITIES**

- CD/DVD/Blu Ray Player
- 110 AC outlets at every seat
- Aircell Sat Phone with 3 handsets
- Forward Full Service Galley
- Free Domestic Swift Broadband WiFi
- Front and Rear enclosed lavatories
- World Class cabin service included
- Espresso Maker
- Crew Rest Area
- Sleeps 8 passengers
- International Wi-Fi available