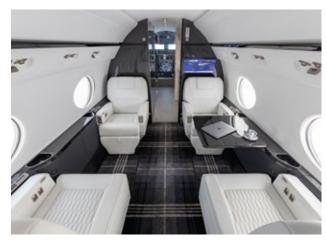

# **GULFSTREAM G550**

World Class worldwide service is delivered with this 18 passenger G550. Featuring complete business and entertainment amenities, including both domestic and global in-flight Wi-Fi, this G550 will deliver productivity, comfort, and luxury on your next flight.

## **SPECIFICATIONS**

Aircraft Type G550 Number of Passengers Crew 2 Pilots Max Range 6,500 nm Max Cruise Speed 640 mph Service Ceiling 51,000 Feet 50 Ft 1 In Cabin Length Cabin Height 6 Ft Cabin Width 7 Ft 169 Cu. Feet Baggage Volume

## **AMENITIES**

- CD/DVD/Blu Ray Player
- 110 AC outlets at every seat
- Aircell Sat Phone with 3 handsets
- Forward Full Service Galley
- Free Domestic Swift Broadband WiFi
- Front and Rear enclosed lavatories
- World Class cabin service included
- Espresso Maker
- Crew Rest Area
- Sleeps 8 passengers
- International Wi-Fi available