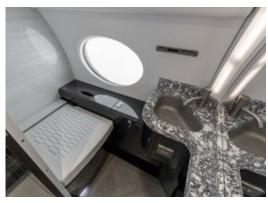

## **AMENITIES**

- CD/DVD/Blu Ray Player
- 110 AC outlets at every seat
- Aircell Sat Phone with 3 handsets
- Forward Full Service Galley
- Free Domestic Swift Broadband WiFi
- Front and Rear enclosed lavatories
- World Class cabin service included
- Espresso Maker
- Crew Rest Area
- Sleeps 8 passengers
- International Wi-Fi available