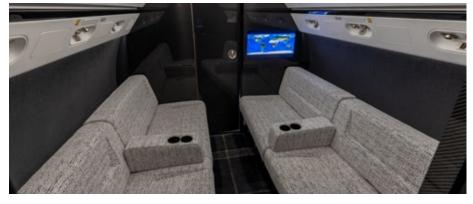

## **AMENITIES**

- CD/DVD/Blu Ray Player
- 110 AC outlets at every seat
- Aircell Sat Phone with 3 handsets
- Forward Full Service Galley
- Free Domestic Swift Broadband WiFi
- Front and Rear enclosed lavatories
- World Class cabin service included
- Espresso Maker
- Crew Rest Area
- Sleeps 8 passengers
- International Wi-Fi available