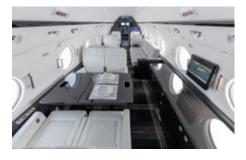

## **SPECIFICATIONS**

Aircraft Type G550 Number of Passengers Crew 2 Pilots Max Range 6,500 nm Max Cruise Speed 640 mph Service Ceiling 51,000 Feet 50 Ft 1 In Cabin Length Cabin Height 6 Ft Cabin Width 7 Ft 169 Cu. Feet Baggage Volume

## **AMENITIES**

- CD/DVD/Blu Ray Player
- 110 AC outlets at every seat
- Aircell Sat Phone with 3 handsets
- Forward Full Service Galley
- Free Domestic Swift Broadband WiFi
- Front and Rear enclosed lavatories
- World Class cabin service included
- Espresso Maker
- Crew Rest Area
- Sleeps 8 passengers
- International Wi-Fi available