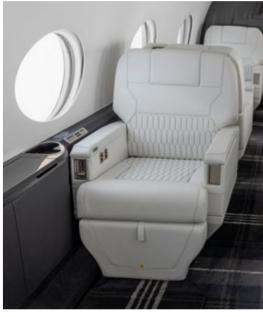

## **AMENITIES**

- CD/DVD/Blu Ray Player
- 110 AC outlets at every seat
- Aircell Sat Phone with 3 handsets
- Forward Full Service Galley
- Free Domestic Swift Broadband WiFi
- Front and Rear enclosed lavatories
- World Class cabin service included
- Espresso Maker
- Crew Rest Area
- Sleeps 8 passengers
- International Wi-Fi available