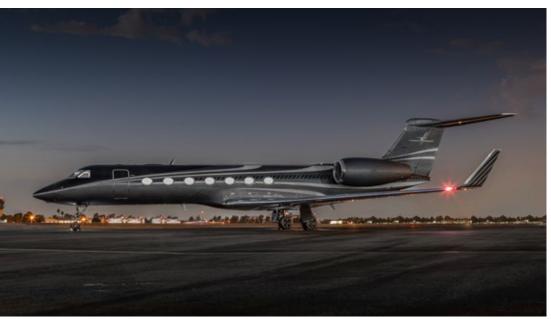

# **GULFSTREAM G550**

World Class worldwide service is delivered with this 18 passenger G550. Featuring complete business and entertainment amenities, including both domestic and global in-flight Wi-Fi, this G550 will deliver productivity, comfort, and luxury on your next flight.