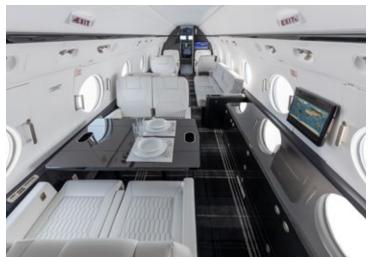

# **GULFSTREAM G550**

World Class worldwide service is delivered with this 18 passenger G550. Featuring complete business and entertainment amenities, including both domestic and global in-flight Wi-Fi, this G550 will deliver productivity, comfort, and luxury on your next flight.

## **SPECIFICATIONS**

Aircraft Type G550 Number of Passengers Crew 2 Pilots Max Range 6,500 nm Max Cruise Speed 640 mph Service Ceiling 51,000 Feet 50 Ft 1 In Cabin Length Cabin Height 6 Ft Cabin Width 7 Ft 169 Cu. Feet Baggage Volume

## **AMENITIES**

- CD/DVD/Blu Ray Player
- 110 AC outlets at every seat
- Aircell Sat Phone with 3 handsets
- Forward Full Service Galley
- Free Domestic Swift Broadband WiFi
- Front and Rear enclosed lavatories
- World Class cabin service included
- Espresso Maker
- Crew Rest Area
- Sleeps 8 passengers
- International Wi-Fi available