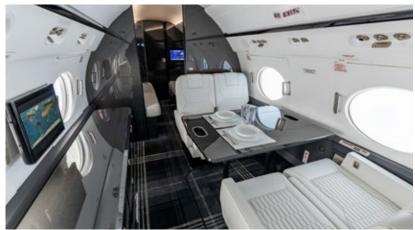

# **GULFSTREAM G550**

World Class worldwide service is delivered with this 18 passenger G550. Featuring complete business and entertainment amenities, including both domestic and global in-flight Wi-Fi, this G550 will deliver productivity, comfort, and luxury on your next flight.

## **SPECIFICATIONS**

Aircraft Type G550 Number of Passengers Crew 2 Pilots Max Range 6,500 nm Max Cruise Speed 640 mph Service Ceiling 51,000 Feet 50 Ft 1 In Cabin Length Cabin Height 6 Ft Cabin Width 7 Ft 169 Cu. Feet Baggage Volume

## **AMENITIES**

- CD/DVD/Blu Ray Player
- 110 AC outlets at every seat
- Aircell Sat Phone with 3 handsets
- Forward Full Service Galley
- Free Domestic Swift Broadband WiFi
- Front and Rear enclosed lavatories
- World Class cabin service included
- Espresso Maker
- Crew Rest Area
- Sleeps 8 passengers
- International Wi-Fi available