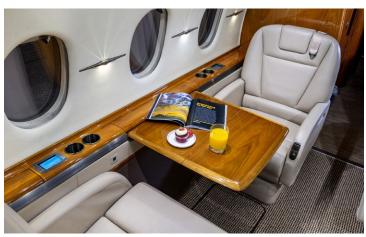

# HAWKER 4000

Silver Air's Hawker 4000 features a 8-passenger interior with a 3,280 nm range for cross-country travel. Ideal for national business travel, the jet includes a double club executive arrangement, front galley with cabin service available, in-flight domestic Wi-Fi and more.

#### **AMENITIES**

- CD/DVD Player (Fwd Cabin)
- 110 AC outlets in the cabin
- Refreshment Center
- Go-Go Domestic Inflight WiFI

- Airshow / Moving Map Display
- Full galley with cabin service available
- Aircell Sat Phone
- Fully Enclosed Lavatory