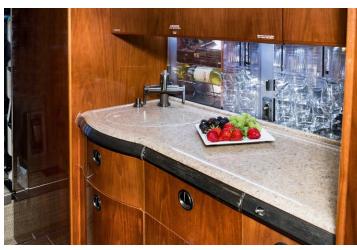

#### **AMENITIES**

- CD/DVD Player (Fwd Cabin)
- 110 AC outlets in the cabin
- Refreshment Center
- Go-Go Domestic Inflight WiFI

- Airshow / Moving Map Display
- Full galley with cabin service available
- Aircell Sat Phone
- Fully Enclosed Lavatory