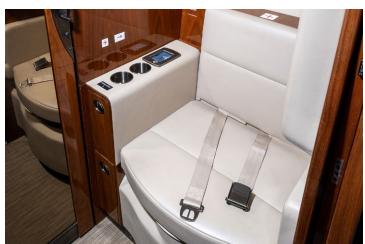

#### **AMENITIES**

- CD/DVD Player (Fwd Cabin)
- 110 AC outlets in the cabin
- Refreshment Center
- Go-Go Domestic Inflight WiFI

- Airshow / Moving Map Display
- Full galley with cabin service available
- Aircell Sat Phone
- Fully Enclosed Lavatory