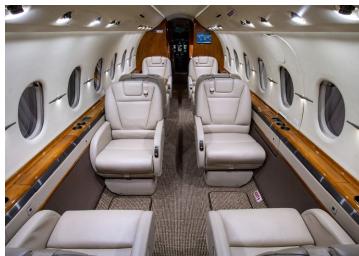

# HAWKER 4000

Silver Air's Hawker 4000 features a 8-passenger interior with a 3,280 nm range for cross-country travel. Ideal for national business travel, the jet includes a double club executive arrangement, front galley with cabin service available, in-flight domestic Wi-Fi and more.

#### **AMENITIES**

- CD/DVD Player (Fwd Cabin)
- 110 AC outlets in the cabin
- Refreshment Center
- Go-Go Domestic Inflight WiFI

- Airshow / Moving Map Display
- Full galley with cabin service available
- Aircell Sat Phone
- Fully Enclosed Lavatory