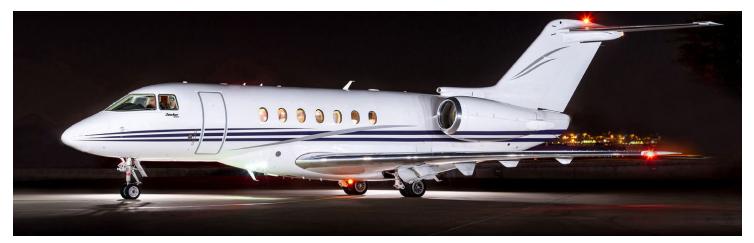

# HAWKER 4000

Silver Air's Hawker 4000 features a 8-passenger interior with a 3,280 nm range for cross-country travel. Ideal for national business travel, the jet includes a double club executive arrangement, front galley with cabin service available, in-flight domestic Wi-Fi and more.

## SPECIFICATIONS

Aircraft Type Hawker 4000 Number of Passengers Crew 2 Pilots Max Range 3,775 nm Max Cruise Speed 624 mph Service Ceiling 45000 Feet Cabin Length 25 In Cabin Height 6 Ft Cabin Width 6 Ft 6 In Baggage Volume 115 Cu. Feet