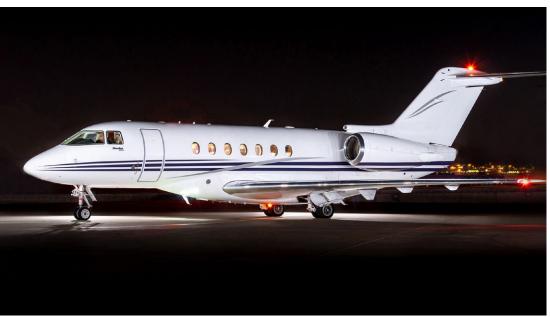

# HAWKER 4000

Silver Air's Hawker 4000 features a 8-passenger interior with a 3,280 nm range for cross-country travel. Ideal for national business travel, the jet includes a double club executive arrangement, front galley with cabin service available, in-flight domestic Wi-Fi and more.