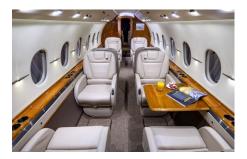

# HAWKER 4000

Silver Air's Hawker 4000 features a 8-passenger interior with a 3,280 nm range for cross-country travel. Ideal for national business travel, the jet includes a double club executive arrangement, front galley with cabin service available, in-flight domestic Wi-Fi and more.

#### **AMENITIES**

- CD/DVD Player (Fwd Cabin)
- 110 AC outlets in the cabin
- Refreshment Center
- Go-Go Domestic Inflight WiFI

- Airshow / Moving Map Display
- Full galley with cabin service available
- Aircell Sat Phone
- Fully Enclosed Lavatory