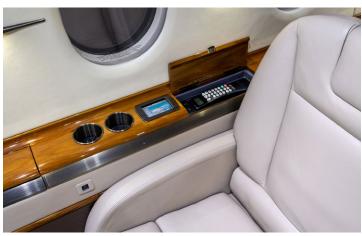

#### **AMENITIES**

- CD/DVD Player (Fwd Cabin)
- 110 AC outlets in the cabin
- Refreshment Center
- Go-Go Domestic Inflight WiFI

- Airshow / Moving Map Display
- Full galley with cabin service available
- Aircell Sat Phone
- Fully Enclosed Lavatory