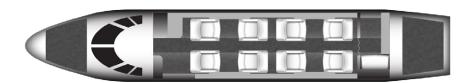

# HAWKER 4000

Silver Air's Hawker 4000 features a 8-passenger interior with a 3,280 nm range for cross-country travel. Ideal for national business travel, the jet includes a double club executive arrangement, front galley with cabin service available, in-flight domestic Wi-Fi and more.

### CONFIGURATION

Aircraft operated by FAA Part 135 Air Carrier, Certificate #K95A353L