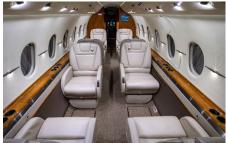

# HAWKER 4000

Silver Air's Hawker 4000 features a 8-passenger interior with a 3,280 nm range for cross-country travel. Ideal for national business travel, the jet includes a double club executive arrangement, front galley with cabin service available, in-flight domestic Wi-Fi and more.

#### **AMENITIES**

- CD/DVD Player (Fwd Cabin)
- 110 AC outlets in the cabin
- Refreshment Center
- Go-Go Domestic Inflight WiFI

- Airshow / Moving Map Display
- Full galley with cabin service available
- Aircell Sat Phone
- Fully Enclosed Lavatory