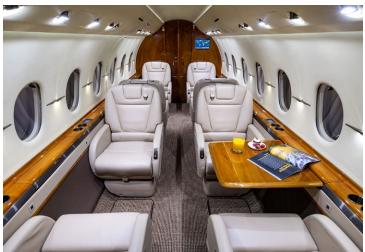

# HAWKER 4000

Silver Air's Hawker 4000 features a 8-passenger interior with a 3,280 nm range for cross-country travel. Ideal for national business travel, the jet includes a double club executive arrangement, front galley with cabin service available, in-flight domestic Wi-Fi and more.

#### **AMENITIES**

- CD/DVD Player (Fwd Cabin)
- 110 AC outlets in the cabin
- Refreshment Center
- Go-Go Domestic Inflight WiFI

- Airshow / Moving Map Display
- Full galley with cabin service available
- Aircell Sat Phone
- Fully Enclosed Lavatory