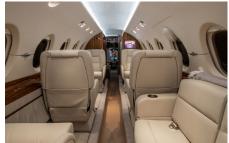

# HAWKER 800XP

Silver Air's Hawker 800XP features a 8-passenger interior with a 2,570 nm range for cross-country travel. Ideal for national business travel, the jet includes a club executive arrangement, front galley, microwave, refreshment center and fully enclosed lavatory.

## AMENITIES

- CD/DVD Player
- 110 AC outlets in the cabin
- Refreshment Center
- Go-Go Domestic Inflight WiFi

- Airshow / Moving Map Display
- Hot Coffee Station
- Aircell Sat Phone
- Fully Enclosed Lavatory