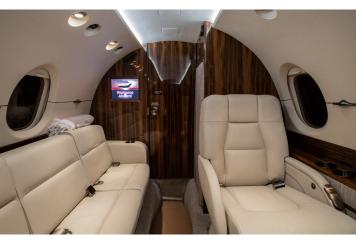

# HAWKER 800XP

Silver Air's Hawker 800XP features a 8-passenger interior with a 2,570 nm range for cross-country travel. Ideal for national business travel, the jet includes a club executive arrangement, front galley, microwave, refreshment center and fully enclosed lavatory.

## AMENITIES

- CD/DVD Player
- 110 AC outlets in the cabin
- Refreshment Center
- Go-Go Domestic Inflight WiFi

- Airshow / Moving Map Display
- Hot Coffee Station
- Aircell Sat Phone
- Fully Enclosed Lavatory