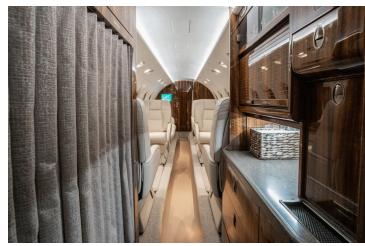

# HAWKER 800XP

Silver Air's Hawker 800XP features a 8-passenger interior with a 2,570 nm range for cross-country travel. Ideal for national business travel, the jet includes a club executive arrangement, front galley, microwave, refreshment center and fully enclosed lavatory.

## AMENITIES

- CD/DVD Player
- 110 AC outlets in the cabin
- Refreshment Center
- Go-Go Domestic Inflight WiFi

- Airshow / Moving Map Display
- Hot Coffee Station
- Aircell Sat Phone
- Fully Enclosed Lavatory