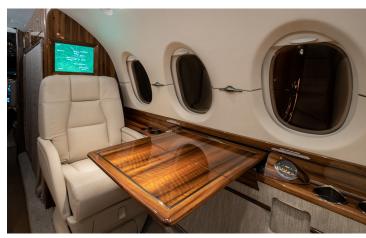

# HAWKER 800XP

Silver Air's Hawker 800XP features a 8-passenger interior with a 2,570 nm range for cross-country travel. Ideal for national business travel, the jet includes a club executive arrangement, front galley, microwave, refreshment center and fully enclosed lavatory.

## AMENITIES

- CD/DVD Player
- 110 AC outlets in the cabin
- Refreshment Center
- Go-Go Domestic Inflight WiFi

- Airshow / Moving Map Display
- Hot Coffee Station
- Aircell Sat Phone
- Fully Enclosed Lavatory