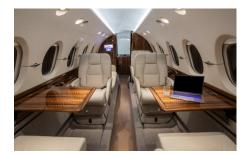

# HAWKER 800XP

Silver Air's Hawker 800XP features a 8-passenger interior with a 2,570 nm range for cross-country travel. Ideal for national business travel, the jet includes a club executive arrangement, front galley, microwave, refreshment center and fully enclosed lavatory.

## AMENITIES

- CD/DVD Player
- 110 AC outlets in the cabin
- Refreshment Center
- Go-Go Domestic Inflight WiFi

- Airshow / Moving Map Display
- Hot Coffee Station
- Aircell Sat Phone
- Fully Enclosed Lavatory