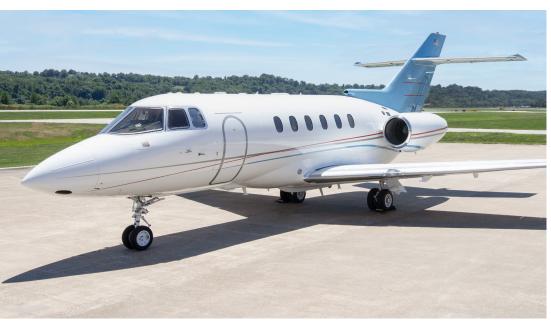

# HAWKER 800XP

Silver Air's Hawker 800XP features a 8-passenger interior with a 2,570 nm range for cross-country travel. Ideal for national business travel, the jet includes a club executive arrangement, front galley, microwave, refreshment center and fully enclosed lavatory.