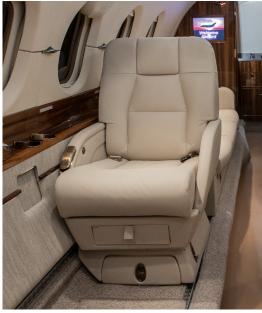

# HAWKER 800XP

Silver Air's Hawker 800XP features a 8-passenger interior with a 2,570 nm range for cross-country travel. Ideal for national business travel, the jet includes a club executive arrangement, front galley, microwave, refreshment center and fully enclosed lavatory.

## AMENITIES

- CD/DVD Player
- 110 AC outlets in the cabin
- Refreshment Center
- Go-Go Domestic Inflight WiFi

- Airshow / Moving Map Display
- Hot Coffee Station
- Aircell Sat Phone
- Fully Enclosed Lavatory