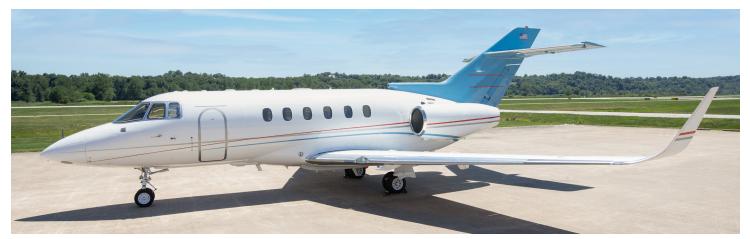

# HAWKER 800XP

Silver Air's Hawker 800XP features a 8-passenger interior with a 2,570 nm range for cross-country travel. Ideal for national business travel, the jet includes a club executive arrangement, front galley, microwave, refreshment center and fully enclosed lavatory.

#### **SPECIFICATIONS**

Aircraft Type Hawker 800XP Number of Passengers Crew 2 Pilots Max Range 2,570 nm Max Cruise Speed 509 mph Service Ceiling 41,000 Feet Cabin Length 21 Ft 3 In Cabin Height 5 Ft 9 In Cabin Width 6 Ft 48 Cu. Feet Baggage Volume