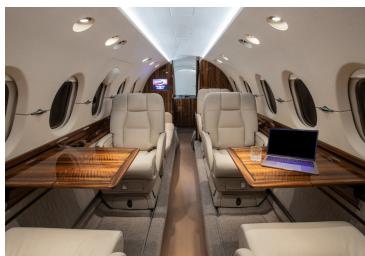

# HAWKER 800XP

Silver Air's Hawker 800XP features a 8-passenger interior with a 2,570 nm range for cross-country travel. Ideal for national business travel, the jet includes a club executive arrangement, front galley, microwave, refreshment center and fully enclosed lavatory.

## AMENITIES

- CD/DVD Player
- 110 AC outlets in the cabin
- Refreshment Center
- Go-Go Domestic Inflight WiFi

- Airshow / Moving Map Display
- Hot Coffee Station
- Aircell Sat Phone
- Fully Enclosed Lavatory