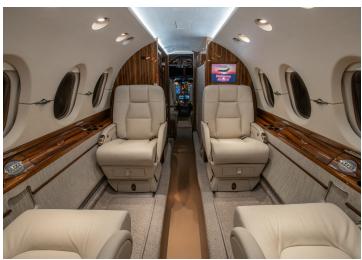

# HAWKER 800XP

Silver Air's Hawker 800XP features a 8-passenger interior with a 2,570 nm range for cross-country travel. Ideal for national business travel, the jet includes a club executive arrangement, front galley, microwave, refreshment center and fully enclosed lavatory.

## AMENITIES

- CD/DVD Player
- 110 AC outlets in the cabin
- Refreshment Center
- Go-Go Domestic Inflight WiFi

- Airshow / Moving Map Display
- Hot Coffee Station
- Aircell Sat Phone
- Fully Enclosed Lavatory