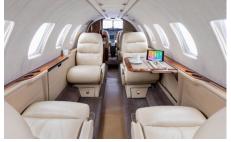

# CITATION ULTRA

Silver Air's Citation Ultra has a roomy seven-seat interior, fully stocked refreshment center, and private lavatory. This jet's efficient performance, impressive range, and premium comfort make it perfect for both business and pleasure flights.

## **AMENITIES**

- Private Lavatory
- Refreshment Center

- 110 AC Outlets in Cabin
- Large Capacity Baggage Compartment