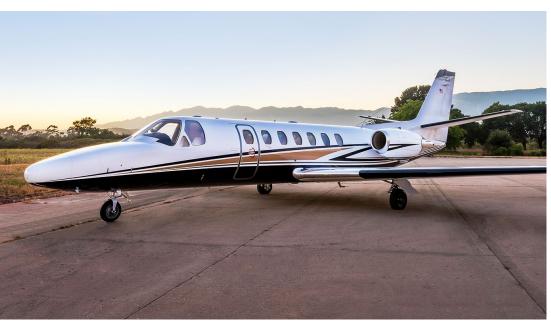

# CITATION ULTRA

Silver Air's Citation Ultra has a roomy seven-seat interior, fully stocked refreshment center, and private lavatory. This jet's efficient performance, impressive range, and premium comfort make it perfect for both business and pleasure flights.

#### **SPECIFICATIONS**

Aircraft Type Citation Ultra Number of Passengers Crew 2 Pilots Max Range 1,259 nm Max Cruise Speed 445 mph Service Ceiling 41,000 Feet Cabin Length 17 Ft 3 In Cabin Height 4 Ft 8 In Cabin Width 4 Ft 8 In 65 Cu. Feet Baggage Volume