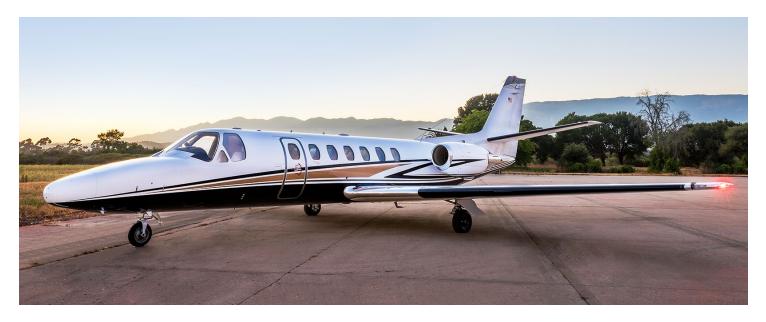

# CITATION ULTRA

Silver Air's Citation Ultra has a roomy seven-seat interior, fully stocked refreshment center, and private lavatory. This jet's efficient performance, impressive range, and premium comfort make it perfect for both business and pleasure flights.