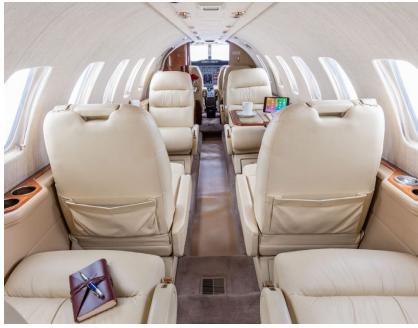

# CITATION ULTRA

Silver Air's Citation Ultra has a roomy seven-seat interior, fully stocked refreshment center, and private lavatory. This jet's efficient performance, impressive range, and premium comfort make it perfect for both business and pleasure flights.

#### **SPECIFICATIONS**

Aircraft Type Citation Ultra Number of Passengers Crew 2 Pilots Max Range 1,259 nm Max Cruise Speed 445 mph Service Ceiling 41,000 Feet Cabin Length 17 Ft 3 In Cabin Height 4 Ft 8 In Cabin Width 4 Ft 8 In 65 Cu. Feet Baggage Volume