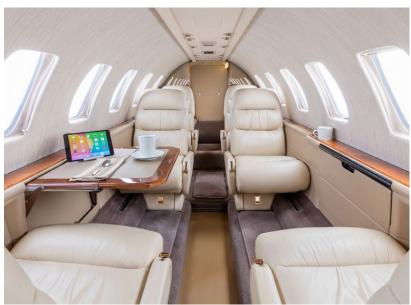

# CITATION ULTRA

Silver Air's Citation Ultra has a roomy seven-seat interior, fully stocked refreshment center, and private lavatory. This jet's efficient performance, impressive range, and premium comfort make it perfect for both business and pleasure flights.

## **AMENITIES**

- Private Lavatory
- Refreshment Center

- 110 AC Outlets in Cabin
- Large Capacity Baggage Compartment