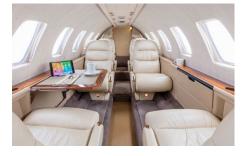

# CITATION ULTRA

Silver Air's Citation Ultra has a roomy seven-seat interior, fully stocked refreshment center, and private lavatory. This jet's efficient performance, impressive range, and premium comfort make it perfect for both business and pleasure flights.

## **AMENITIES**

- Private Lavatory
- Refreshment Center

- 110 AC Outlets in Cabin
- Large Capacity Baggage Compartment