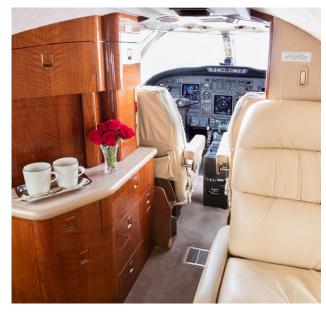

## **AMENITIES**

- Private Lavatory
- Refreshment Center

- 110 AC Outlets in Cabin
- Large Capacity Baggage Compartment