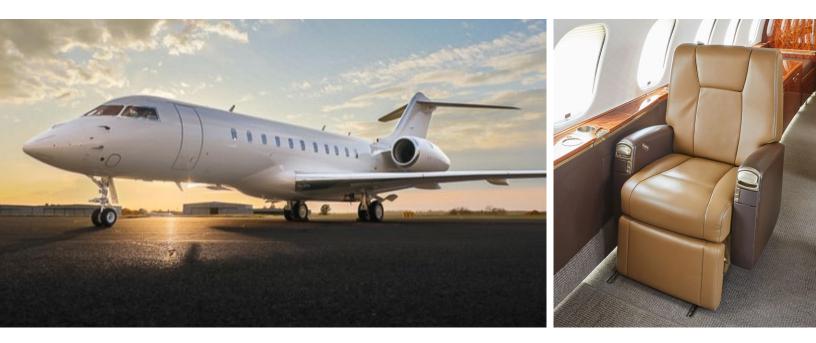

# GLOBAL 5000

The Global 5000 provides exceptional global performance, luxurious amenities, and unparalleled comfort. Its premium seating equipped for 13 passengers, 110 AC outlets at each seat, and entertainment systems equipped with Blu-Ray, HDMI, and Wi-Fi enable you to conduct a business meeting or indulge in some rest and relaxation while flying.