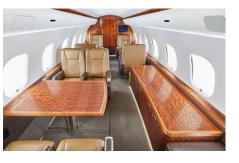

## CONFIGURATION

- Forward Galley
- Front and rear enclosed lavatories
- World-Class cabin service included
- Microwave & Oven
- Espresso Maker

NBAA