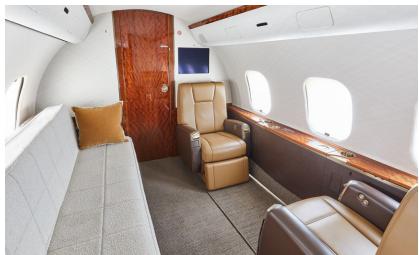

# GLOBAL 5000

The Global 5000 provides exceptional global performance, luxurious amenities, and unparalleled comfort. Its premium seating equipped for 13 passengers, 110 AC outlets at each seat, and entertainment systems equipped with Blu-Ray, HDMI, and Wi-Fi enable you to conduct a business meeting or indulge in some rest and relaxation while flying.

### AMENITIES

- *nice* Touch Cabin Management System
- Media center and media bay
- Soleil lighting system
- 110 AC outlets at every seat
- Blu-ray, HDMI and Wi-Fi

## CONFIGURATION

- Forward Galley
- Front and rear enclosed lavatories
- World-Class cabin service included
- Microwave & Oven
- Espresso Maker

NBAA