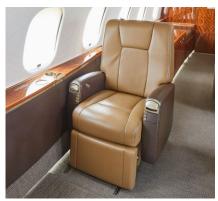

# GLOBAL 5000

The Global 5000 provides exceptional global performance, luxurious amenities, and unparalleled comfort. Its premium seating equipped for 13 passengers, 110 AC outlets at each seat, and entertainment systems equipped with Blu-Ray, HDMI, and Wi-Fi enable you to conduct a business meeting or indulge in some rest and relaxation while flying.

### AMENITIES

- *nice* Touch Cabin Management System
- Media center and media bay
- Soleil lighting system
- 110 AC outlets at every seat
- Blu-ray, HDMI and Wi-Fi