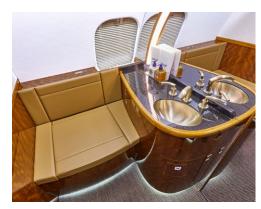

## CONFIGURATION

- Forward Galley
- Front and rear enclosed lavatories
- World-Class cabin service included
- Microwave & Oven
- Espresso Maker

NBAA