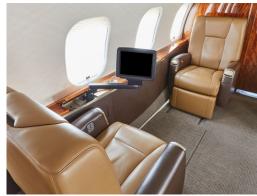

# GLOBAL 5000

The Global 5000 provides exceptional global performance, luxurious amenities, and unparalleled comfort. Its premium seating equipped for 13 passengers, 110 AC outlets at each seat, and entertainment systems equipped with Blu-Ray, HDMI, and Wi-Fi enable you to conduct a business meeting or indulge in some rest and relaxation while flying.

### AMENITIES

- *nice* Touch Cabin Management System
- Media center and media bay
- Soleil lighting system
- 110 AC outlets at every seat
- Blu-ray, HDMI and Wi-Fi