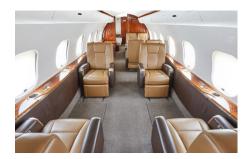

# GLOBAL 5000

The Global 5000 provides exceptional global performance, luxurious amenities, and unparalleled comfort. Its premium seating equipped for 13 passengers, 110 AC outlets at each seat, and entertainment systems equipped with Blu-Ray, HDMI, and Wi-Fi enable you to conduct a business meeting or indulge in some rest and relaxation while flying.

### AMENITIES

- *nice* Touch Cabin Management System
- Media center and media bay
- Soleil lighting system
- 110 AC outlets at every seat
- Blu-ray, HDMI and Wi-Fi