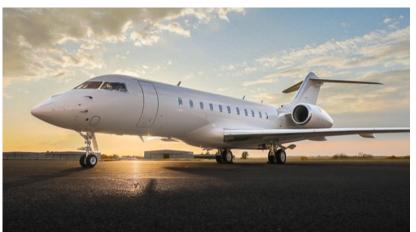

# GLOBAL 5000

The Global 5000 provides exceptional global performance, luxurious amenities, and unparalleled comfort. Its premium seating equipped for 13 passengers, 110 AC outlets at each seat, and entertainment systems equipped with Blu-Ray, HDMI, and Wi-Fi enable you to conduct a business meeting or indulge in some rest and relaxation while flying.