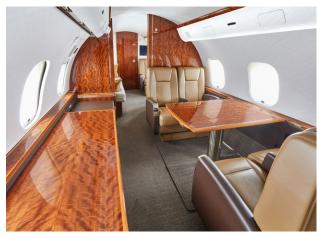

## CONFIGURATION

- Forward Galley
- Front and rear enclosed lavatories
- World-Class cabin service included
- Microwave & Oven
- Espresso Maker

NBAA