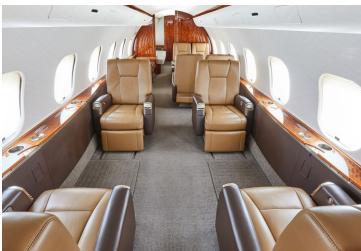

# GLOBAL 5000

The Global 5000 provides exceptional global performance, luxurious amenities, and unparalleled comfort. Its premium seating equipped for 13 passengers, 110 AC outlets at each seat, and entertainment systems equipped with Blu-Ray, HDMI, and Wi-Fi enable you to conduct a business meeting or indulge in some rest and relaxation while flying.

### AMENITIES

- *nice* Touch Cabin Management System
- Media center and media bay
- Soleil lighting system
- 110 AC outlets at every seat
- Blu-ray, HDMI and Wi-Fi