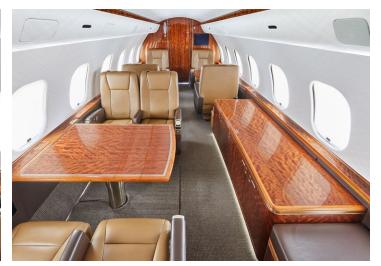

## CONFIGURATION

- Forward Galley
- Front and rear enclosed lavatories
- World-Class cabin service included
- Microwave & Oven
- Espresso Maker

NBAA