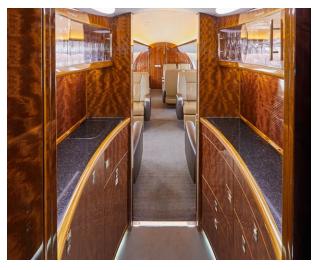

# GLOBAL 5000

The Global 5000 provides exceptional global performance, luxurious amenities, and unparalleled comfort. Its premium seating equipped for 13 passengers, 110 AC outlets at each seat, and entertainment systems equipped with Blu-Ray, HDMI, and Wi-Fi enable you to conduct a business meeting or indulge in some rest and relaxation while flying.

## CONFIGURATION

- Forward Galley
- Front and rear enclosed lavatories
- World-Class cabin service included
- Microwave & Oven
- Espresso Maker

NBAA