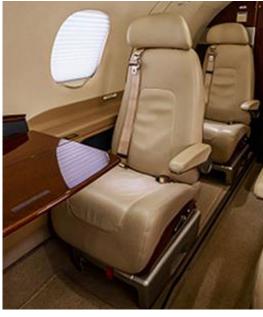

#### **AMENITIES**

- Fully Enclosed Lavatory
- Refreshment Center
- Hot Coffee Station

- 110 AC Outlets in Cabin
- Individual Entertainment Monitors
- Airshow / Moving Map Display