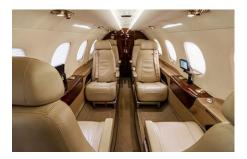

## SPECIFICATIONS Aircraft Type

Aircraft Type EMB-505 Number of Passengers Crew 2 Pilots Max Range 1,971 nm Max Cruise Speed 521 mph Service Ceiling 45,000 Feet Cabin Length 17 Ft 2 In Cabin Height 4 Ft 11 In Cabin Width 5 Ft 1 In 74 Cu. Feet Baggage Volume

#### **AMENITIES**

- Fully Enclosed Lavatory
- Refreshment Center
- Hot Coffee Station

- 110 AC Outlets in Cabin
- Individual Entertainment Monitors
- Airshow / Moving Map Display