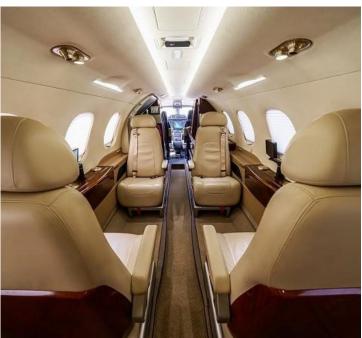

#### **AMENITIES**

- Fully Enclosed Lavatory
- Refreshment Center
- Hot Coffee Station

- 110 AC Outlets in Cabin
- Individual Entertainment Monitors
- Airshow / Moving Map Display