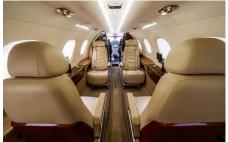

## SPECIFICATIONS Aircraft Type

Aircraft Type EMB-505 Number of Passengers Crew 2 Pilots Max Range 1,971 nm Max Cruise Speed 521 mph Service Ceiling 45,000 Feet Cabin Length 17 Ft 2 In Cabin Height 4 Ft 11 In Cabin Width 5 Ft 1 In 74 Cu. Feet Baggage Volume

#### **AMENITIES**

- Fully Enclosed Lavatory
- Refreshment Center
- Hot Coffee Station

- 110 AC Outlets in Cabin
- Individual Entertainment Monitors
- Airshow / Moving Map Display