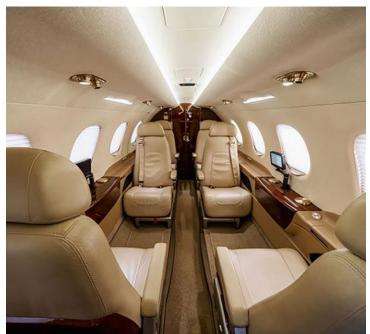

#### **AMENITIES**

- Fully Enclosed Lavatory
- Refreshment Center
- Hot Coffee Station

- 110 AC Outlets in Cabin
- Individual Entertainment Monitors
- Airshow / Moving Map Display