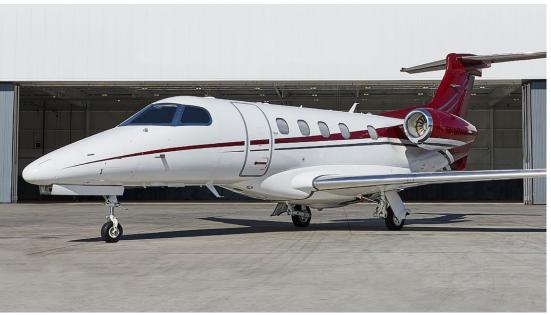

# PHENOM 300

The Phenom 300 is a convenient and luxurious aircraft that provides a great experience whether you're traveling for business or pleasure. It's incredibly popular in the light jet category, thanks to its exceptional range, spacious interior, and baggage capacity.

## SPECIFICATIONS Aircraft Type

Aircraft Type EMB-505 Number of Passengers Crew 2 Pilots Max Range 1,971 nm Max Cruise Speed 521 mph Service Ceiling 45,000 Feet Cabin Length 17 Ft 2 In Cabin Height 4 Ft 11 In Cabin Width 5 Ft 1 In 74 Cu. Feet Baggage Volume