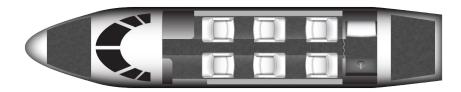

## SPECIFICATIONS Aircraft Type

Aircraft Type EMB-505 Number of Passengers Crew 2 Pilots Max Range 1,971 nm Max Cruise Speed 521 mph Service Ceiling 45,000 Feet Cabin Length 17 Ft 2 In Cabin Height 4 Ft 11 In Cabin Width 5 Ft 1 In 74 Cu. Feet Baggage Volume

### CONFIGURATION

Aircraft operated by FAA Part 135 Air Carrier, Certificate #K95A353L