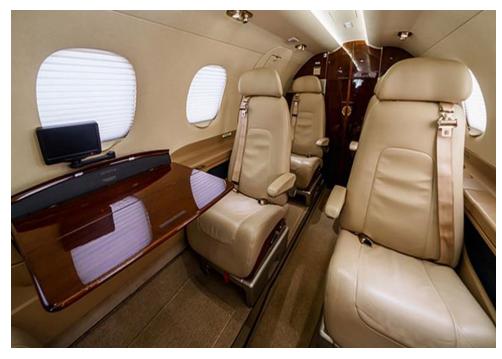

# PHENOM 300

The Phenom 300 is a convenient and luxurious aircraft that provides a great experience whether you're traveling for business or pleasure. It's incredibly popular in the light jet category, thanks to its exceptional range, spacious interior, and baggage capacity.

## SPECIFICATIONS Aircraft Type

Aircraft Type EMB-505 Number of Passengers Crew 2 Pilots Max Range 1,971 nm Max Cruise Speed 521 mph Service Ceiling 45,000 Feet Cabin Length 17 Ft 2 In Cabin Height 4 Ft 11 In Cabin Width 5 Ft 1 In 74 Cu. Feet Baggage Volume

#### **AMENITIES**

- Fully Enclosed Lavatory
- Refreshment Center
- Hot Coffee Station

- 110 AC Outlets in Cabin
- Individual Entertainment Monitors
- Airshow / Moving Map Display