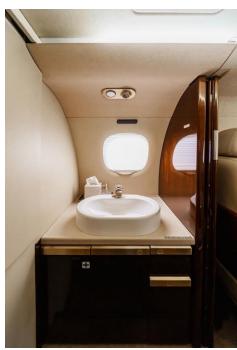

#### **AMENITIES**

- Fully Enclosed Lavatory
- Refreshment Center
- Hot Coffee Station

- 110 AC Outlets in Cabin
- Individual Entertainment Monitors
- Airshow / Moving Map Display