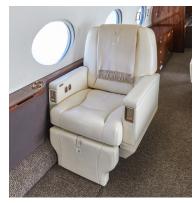

# **GULFSTREAM G550**

World Class worldwide service is delivered with this 14 passenger G550. Featuring complete business and entertainment amenities, including domestic in-flight Wi-Fi, this G550 will deliver productivity, comfort, and luxury on your next flight.

# AMENITIES

- CD/DVD/Blu Ray Player
- 110 AC outlets at every seat
- Complimentary Domestic WiFi
- Forward Full Service Galley

- Front and Rear enclosed lavatories
- World Class cabin service included
- Espresso Maker
- Crew Rest Area