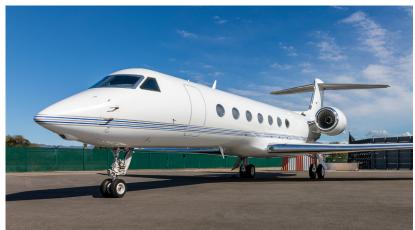

# **GULFSTREAM G550**

World Class worldwide service is delivered with this 14 passenger G550. Featuring complete business and entertainment amenities, including domestic in-flight Wi-Fi, this G550 will deliver productivity, comfort, and luxury on your next flight.

## **SPECIFICATIONS**

| Aircraft Type        | G550         |
|----------------------|--------------|
| Number of Passengers | 14           |
| Crew                 | 2 Pilots     |
| Max Range            | 6,500 nm     |
| Max Cruise Speed     | 640 mph      |
| Service Ceiling      | 51,000 Feet  |
| Cabin Length         | 43 Ft 11 In  |
| Cabin Height         | 6 Ft 2 In    |
| Cabin Width          | 7 Ft 3 In    |
| Baggage Volume       | 169 Cu. Feet |