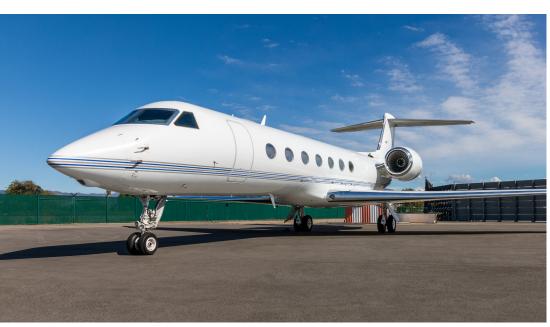

# **GULFSTREAM G550**

World Class worldwide service is delivered with this 14 passenger G550. Featuring complete business and entertainment amenities, including domestic in-flight Wi-Fi, this G550 will deliver productivity, comfort, and luxury on your next flight.