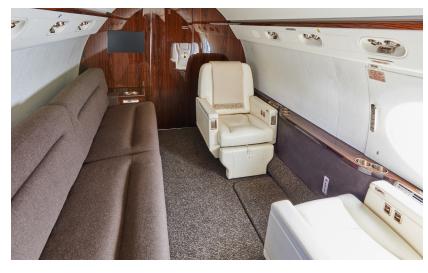

# **GULFSTREAM G550**

World Class worldwide service is delivered with this 14 passenger G550. Featuring complete business and entertainment amenities, including domestic in-flight Wi-Fi, this G550 will deliver productivity, comfort, and luxury on your next flight.

# AMENITIES

- CD/DVD/Blu Ray Player
- 110 AC outlets at every seat
- Complimentary Domestic WiFi
- Forward Full Service Galley

- Front and Rear enclosed lavatories
- World Class cabin service included
- Espresso Maker
- Crew Rest Area