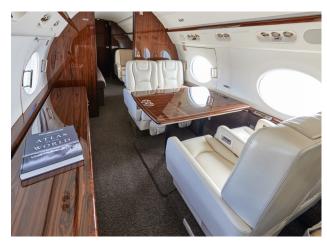

# **GULFSTREAM G550**

World Class worldwide service is delivered with this 14 passenger G550. Featuring complete business and entertainment amenities, including domestic in-flight Wi-Fi, this G550 will deliver productivity, comfort, and luxury on your next flight.

# AMENITIES

- CD/DVD/Blu Ray Player
- 110 AC outlets at every seat
- Complimentary Domestic WiFi
- Forward Full Service Galley

- Front and Rear enclosed lavatories
- World Class cabin service included
- Espresso Maker
- Crew Rest Area