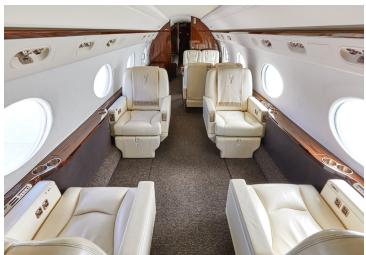

# **GULFSTREAM G550**

World Class worldwide service is delivered with this 14 passenger G550. Featuring complete business and entertainment amenities, including domestic in-flight Wi-Fi, this G550 will deliver productivity, comfort, and luxury on your next flight.

# AMENITIES

- CD/DVD/Blu Ray Player
- 110 AC outlets at every seat
- Complimentary Domestic WiFi
- Forward Full Service Galley

- Front and Rear enclosed lavatories
- World Class cabin service included
- Espresso Maker
- Crew Rest Area