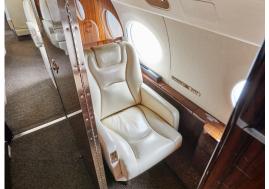

# **GULFSTREAM G550**

World Class worldwide service is delivered with this 14 passenger G550. Featuring complete business and entertainment amenities, including domestic in-flight Wi-Fi, this G550 will deliver productivity, comfort, and luxury on your next flight.

# AMENITIES

- CD/DVD/Blu Ray Player
- 110 AC outlets at every seat
- Complimentary Domestic WiFi
- Forward Full Service Galley

- Front and Rear enclosed lavatories
- World Class cabin service included
- Espresso Maker
- Crew Rest Area