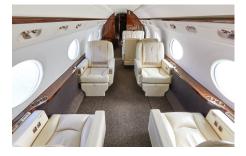

# **GULFSTREAM G550**

World Class worldwide service is delivered with this 14 passenger G550. Featuring complete business and entertainment amenities, including domestic in-flight Wi-Fi, this G550 will deliver productivity, comfort, and luxury on your next flight.

# AMENITIES

- CD/DVD/Blu Ray Player
- 110 AC outlets at every seat
- Complimentary Domestic WiFi
- Forward Full Service Galley

- Front and Rear enclosed lavatories
- World Class cabin service included
- Espresso Maker
- Crew Rest Area