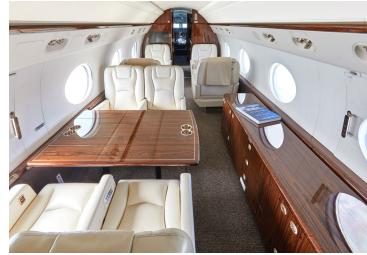

# **GULFSTREAM G550**

World Class worldwide service is delivered with this 14 passenger G550. Featuring complete business and entertainment amenities, including domestic in-flight Wi-Fi, this G550 will deliver productivity, comfort, and luxury on your next flight.

# AMENITIES

- CD/DVD/Blu Ray Player
- 110 AC outlets at every seat
- Complimentary Domestic WiFi
- Forward Full Service Galley

- Front and Rear enclosed lavatories
- World Class cabin service included
- Espresso Maker
- Crew Rest Area