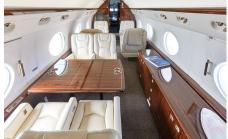

# **GULFSTREAM G550**

World Class worldwide service is delivered with this 14 passenger G550. Featuring complete business and entertainment amenities, including domestic in-flight Wi-Fi, this G550 will deliver productivity, comfort, and luxury on your next flight.

# AMENITIES

- CD/DVD/Blu Ray Player
- 110 AC outlets at every seat
- Complimentary Domestic WiFi
- Forward Full Service Galley

- Front and Rear enclosed lavatories
- World Class cabin service included
- Espresso Maker
- Crew Rest Area