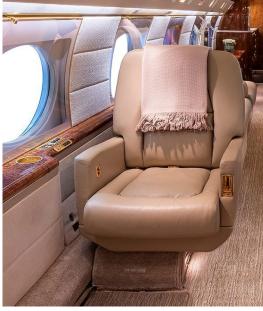

## **AMENITIES**

- CD/DVD/Blu Ray Player
- Entertainment System with Airshow
- Personal monitors at each single seat
- 110 AC outlets at every seat
- Complimentary domestic WiFi
- Aircell Sat Phone

- Front and Rear enclosed lavatories
- World Class cabin service included
- Microwave oven
- Forward Crew Rest Area
- Sleeps 6 passengers