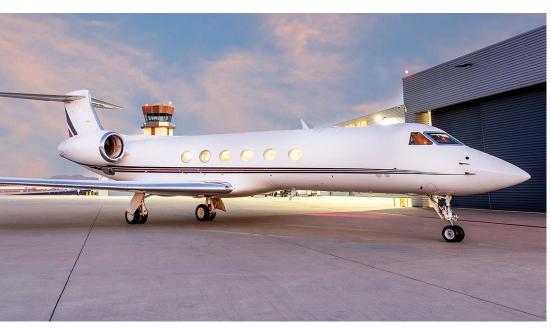

# **GULFSTREAM GV**

World Class worldwide service is delivered with this 14 passenger GV. Featuring complete business and entertainment amenities, including domestic in-flight Wi-Fi, this GV will deliver productivity, comfort, and luxury on your next flight.

# **SPECIFICATIONS**

Aircraft Type GV Number of Passengers 14 Crew 2 Pilots Max Range 6,500 nm Max Cruise Speed 640 mph Service Ceiling 51,000 Feet Cabin Length 50 Ft 1 In Cabin Height 6 Ft 2 In Cabin Width 7 Ft 3 In 226 Cu. Feet Baggage Volume