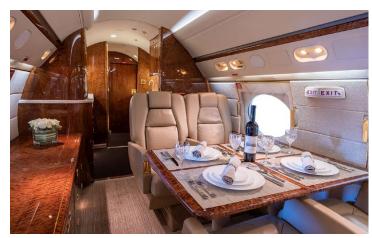

# **GULFSTREAM GV**

World Class worldwide service is delivered with this 14 passenger GV. Featuring complete business and entertainment amenities, including domestic in-flight Wi-Fi, this GV will deliver productivity, comfort, and luxury on your next flight.

## **AMENITIES**

- CD/DVD/Blu Ray Player
- Entertainment System with Airshow
- Personal monitors at each single seat
- 110 AC outlets at every seat
- Complimentary domestic WiFi
- Aircell Sat Phone

- Front and Rear enclosed lavatories
- World Class cabin service included
- Microwave oven
- Forward Crew Rest Area
- Sleeps 6 passengers