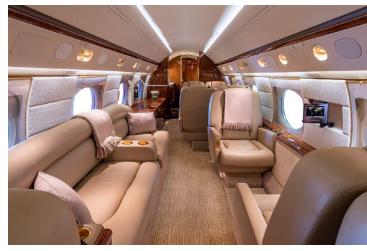

# **GULFSTREAM GV**

World Class worldwide service is delivered with this 14 passenger GV. Featuring complete business and entertainment amenities, including domestic in-flight Wi-Fi, this GV will deliver productivity, comfort, and luxury on your next flight.

## **AMENITIES**

- CD/DVD/Blu Ray Player
- Entertainment System with Airshow
- Personal monitors at each single seat
- 110 AC outlets at every seat
- Complimentary domestic WiFi
- Aircell Sat Phone

- Front and Rear enclosed lavatories
- World Class cabin service included
- Microwave oven
- Forward Crew Rest Area
- Sleeps 6 passengers