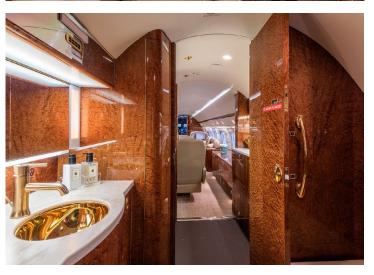

## **AMENITIES**

- CD/DVD/Blu Ray Player
- Entertainment System with Airshow
- Personal monitors at each single seat
- 110 AC outlets at every seat
- Complimentary domestic WiFi
- Aircell Sat Phone

- Front and Rear enclosed lavatories
- World Class cabin service included
- Microwave oven
- Forward Crew Rest Area
- Sleeps 6 passengers