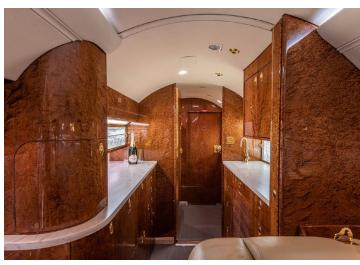

## **AMENITIES**

- CD/DVD/Blu Ray Player
- Entertainment System with Airshow
- Personal monitors at each single seat
- 110 AC outlets at every seat
- Complimentary domestic WiFi
- Aircell Sat Phone

- Front and Rear enclosed lavatories
- World Class cabin service included
- Microwave oven
- Forward Crew Rest Area
- Sleeps 6 passengers