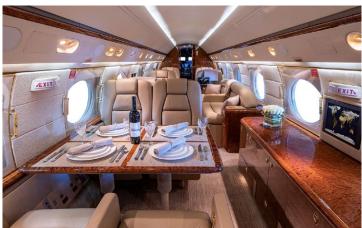

# **GULFSTREAM GV**

World Class worldwide service is delivered with this 14 passenger GV. Featuring complete business and entertainment amenities, including domestic in-flight Wi-Fi, this GV will deliver productivity, comfort, and luxury on your next flight.

## **AMENITIES**

- CD/DVD/Blu Ray Player
- Entertainment System with Airshow
- Personal monitors at each single seat
- 110 AC outlets at every seat
- Complimentary domestic WiFi
- Aircell Sat Phone

- Front and Rear enclosed lavatories
- World Class cabin service included
- Microwave oven
- Forward Crew Rest Area
- Sleeps 6 passengers