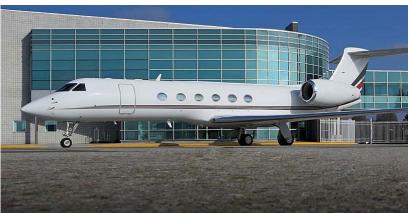

# **GULFSTREAM GV**

World Class worldwide service is delivered with this 14 passenger GV. Featuring complete business and entertainment amenities, including domestic in-flight Wi-Fi, this GV will deliver productivity, comfort, and luxury on your next flight.

# **SPECIFICATIONS**

Aircraft Type GV Number of Passengers 14 Crew 2 Pilots Max Range 6,500 nm Max Cruise Speed 640 mph Service Ceiling 51,000 Feet Cabin Length 50 Ft 1 In Cabin Height 6 Ft 2 In Cabin Width 7 Ft 3 In 226 Cu. Feet Baggage Volume