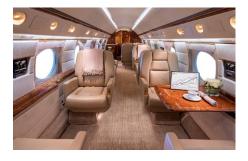

## **AMENITIES**

- CD/DVD/Blu Ray Player
- Entertainment System with Airshow
- Personal monitors at each single seat
- 110 AC outlets at every seat
- Complimentary domestic WiFi
- Aircell Sat Phone

- Front and Rear enclosed lavatories
- World Class cabin service included
- Microwave oven
- Forward Crew Rest Area
- Sleeps 6 passengers