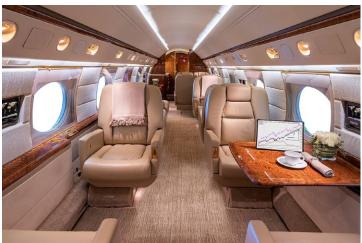

# **GULFSTREAM GV**

World Class worldwide service is delivered with this 14 passenger GV. Featuring complete business and entertainment amenities, including domestic in-flight Wi-Fi, this GV will deliver productivity, comfort, and luxury on your next flight.

## **AMENITIES**

- CD/DVD/Blu Ray Player
- Entertainment System with Airshow
- Personal monitors at each single seat
- 110 AC outlets at every seat
- Complimentary domestic WiFi
- Aircell Sat Phone

- Front and Rear enclosed lavatories
- World Class cabin service included
- Microwave oven
- Forward Crew Rest Area
- Sleeps 6 passengers