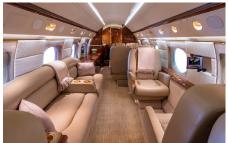

## **AMENITIES**

- CD/DVD/Blu Ray Player
- Entertainment System with Airshow
- Personal monitors at each single seat
- 110 AC outlets at every seat
- Complimentary domestic WiFi
- Aircell Sat Phone

- Front and Rear enclosed lavatories
- World Class cabin service included
- Microwave oven
- Forward Crew Rest Area
- Sleeps 6 passengers