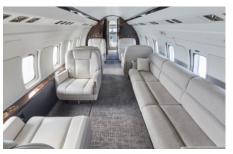

## CHALLENGER 601

SILVER AIR's Challenger 601 offers unmatched performance and comfort. With coast-to-coast range, in-flight entertainment system and luxurious seating for 10, passengers are able to relax or conduct business in comfort and style. An inflight cabin attendant is on hand to cater to any request you may have.

## AMENITIES

• Ful forward galley

CONFIGURATION

- 110 AC outlets in cabin
- Fully enclosed aft lav
- In-flight entertainment system
- 20" forward bulkhead monitor
- Airshow
- Microwave and covection oven
- In-fight domestic Wi-Fi