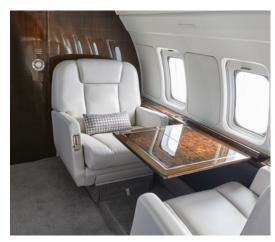

## CHALLENGER 601

SILVER AIR's Challenger 601 offers unmatched performance and comfort. With coast-to-coast range, in-flight entertainment system and luxurious seating for 10, passengers are able to relax or conduct business in comfort and style. An inflight cabin attendant is on hand to cater to any request you may have.

## AMENITIES

• Ful forward galley

CONFIGURATION

- 110 AC outlets in cabin
- Fully enclosed aft lav
- In-flight entertainment system
- 20" forward bulkhead monitor
- Airshow
- Microwave and covection oven
- In-fight domestic Wi-Fi