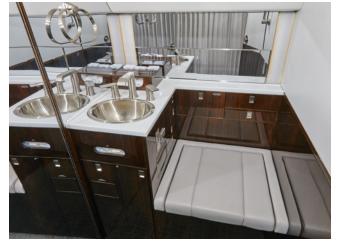

## CHALLENGER 601

SILVER AIR's Challenger 601 offers unmatched performance and comfort. With coast-to-coast range, in-flight entertainment system and luxurious seating for 10, passengers are able to relax or conduct business in comfort and style. An inflight cabin attendant is on hand to cater to any request you may have.

## AMENITIES

• Ful forward galley

CONFIGURATION

- 110 AC outlets in cabin
- Fully enclosed aft lav
- In-flight entertainment system
- 20" forward bulkhead monitor
- Airshow
- Microwave and covection oven
- In-fight domestic Wi-Fi