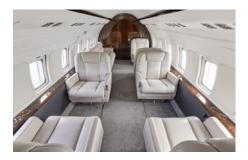

## CHALLENGER 601

SILVER AIR's Challenger 601 offers unmatched performance and comfort. With coast-to-coast range, in-flight entertainment system and luxurious seating for 10, passengers are able to relax or conduct business in comfort and style. An inflight cabin attendant is on hand to cater to any request you may have.

## AMENITIES

• Ful forward galley

CONFIGURATION

- 110 AC outlets in cabin
- Fully enclosed aft lav
- In-flight entertainment system
- 20" forward bulkhead monitor
- Airshow
- Microwave and covection oven
- In-fight domestic Wi-Fi