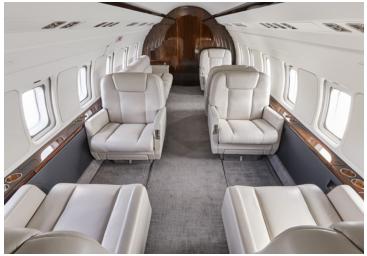

## CHALLENGER 601

SILVER AIR's Challenger 601 offers unmatched performance and comfort. With coast-to-coast range, in-flight entertainment system and luxurious seating for 10, passengers are able to relax or conduct business in comfort and style. An inflight cabin attendant is on hand to cater to any request you may have.

## AMENITIES

• Ful forward galley

CONFIGURATION

- 110 AC outlets in cabin
- Fully enclosed aft lav
- In-flight entertainment system
- 20" forward bulkhead monitor
- Airshow
- Microwave and covection oven
- In-fight domestic Wi-Fi