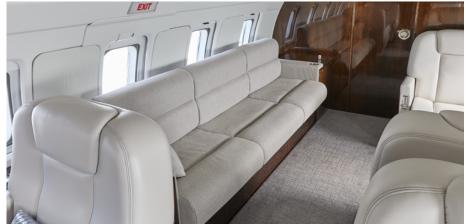

## CHALLENGER 601

SILVER AIR's Challenger 601 offers unmatched performance and comfort. With coast-to-coast range, in-flight entertainment system and luxurious seating for 10, passengers are able to relax or conduct business in comfort and style. An inflight cabin attendant is on hand to cater to any request you may have.

## AMENITIES

• Ful forward galley

CONFIGURATION

- 110 AC outlets in cabin
- Fully enclosed aft lav
- In-flight entertainment system
- 20" forward bulkhead monitor
- Airshow
- Microwave and covection oven
- In-fight domestic Wi-Fi