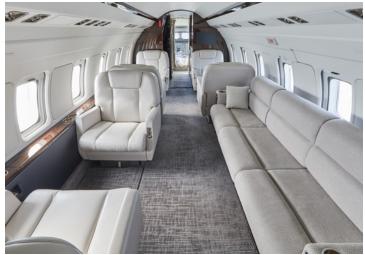

## CHALLENGER 601

SILVER AIR's Challenger 601 offers unmatched performance and comfort. With coast-to-coast range, in-flight entertainment system and luxurious seating for 10, passengers are able to relax or conduct business in comfort and style. An inflight cabin attendant is on hand to cater to any request you may have.

## AMENITIES

• Ful forward galley

CONFIGURATION

- 110 AC outlets in cabin
- Fully enclosed aft lav
- In-flight entertainment system
- 20" forward bulkhead monitor
- Airshow
- Microwave and covection oven
- In-fight domestic Wi-Fi