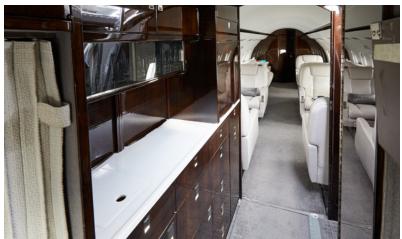

## CHALLENGER 601

SILVER AIR's Challenger 601 offers unmatched performance and comfort. With coast-to-coast range, in-flight entertainment system and luxurious seating for 10, passengers are able to relax or conduct business in comfort and style. An inflight cabin attendant is on hand to cater to any request you may have.

## AMENITIES

• Ful forward galley

CONFIGURATION

- 110 AC outlets in cabin
- Fully enclosed aft lav
- In-flight entertainment system
- 20" forward bulkhead monitor
- Airshow
- Microwave and covection oven
- In-fight domestic Wi-Fi