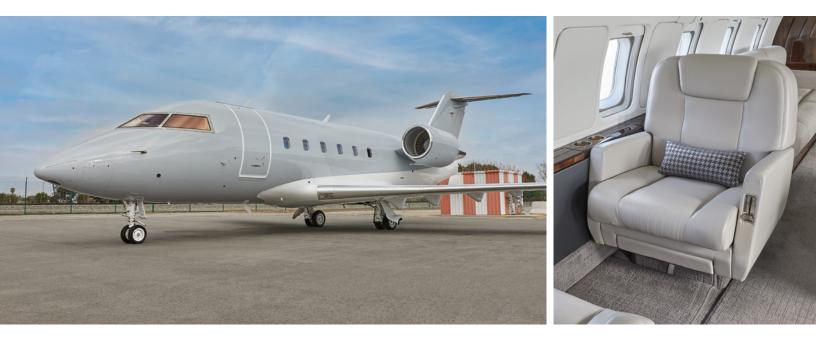

## CHALLENGER 601

SILVER AIR's Challenger 601 offers unmatched performance and comfort. With coast-to-coast range, in-flight entertainment system and luxurious seating for 10, passengers are able to relax or conduct business in comfort and style. An inflight cabin attendant is on hand to cater to any request you may have.

## AMENITIES

• Ful forward galley

CONFIGURATION

- 110 AC outlets in cabin
- Fully enclosed aft lav
- In-flight entertainment system
- 20" forward bulkhead monitor
- Airshow
- Microwave and covection oven
- In-fight domestic Wi-Fi