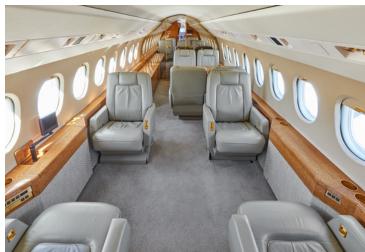

#### **AMENITIES**

- Full galley
- 110 outlets in the cabin
- Blu-ray / DVD player
- CD entertainment system
- World Class cabin service included
- Complimentary In-Flight WiFi
- Airshow
- · Microwave and Nespresso machine
- Seating for 8 passengers