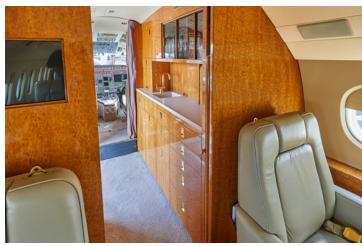

#### **AMENITIES**

- Full galley
- 110 outlets in the cabin
- Blu-ray / DVD player
- CD entertainment system
- World Class cabin service included
- Complimentary In-Flight WiFi
- Airshow
- · Microwave and Nespresso machine
- Seating for 8 passengers