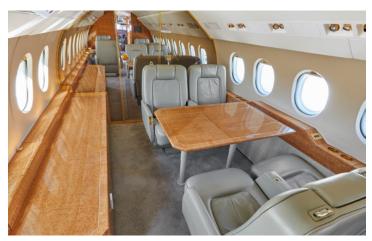

# **FALCON 2000**

Silver Air's Falcon 2000 is one of the safest and most efficient business jets in service today. With transcontinental range, complimentary in-flight domestic wifi and luxurious seating for 8, passengers are able to relax or conduct business in comfort and style. An inflight cabin attendant is on hand to cater to any request you may have.

#### **AMENITIES**

- Full galley
- 110 outlets in the cabin
- Blu-ray / DVD player
- CD entertainment system
- World Class cabin service included
- Complimentary In-Flight WiFi
- Airshow
- · Microwave and Nespresso machine
- Seating for 8 passengers