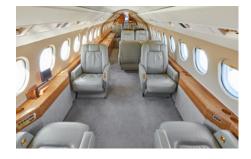

## SPECIFICATIONS

Aircraft Type Falcon 2000 Number of Passengers Crew 2 Pilots Max Range 3000 nm Max Cruise Speed 459 mph Service Ceiling 47,000 Feet Cabin Length 26 Ft 3 In Cabin Height 6 Ft 2 In Cabin Width 7 Ft 7 In 134 Cu. Feet Baggage Volume

#### **AMENITIES**

- Full galley
- 110 outlets in the cabin
- Blu-ray / DVD player
- CD entertainment system
- World Class cabin service included
- Complimentary In-Flight WiFi
- Airshow
- · Microwave and Nespresso machine
- Seating for 8 passengers