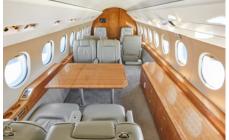

## SPECIFICATIONS

Aircraft Type Falcon 2000 Number of Passengers Crew 2 Pilots Max Range 3000 nm Max Cruise Speed 459 mph Service Ceiling 47,000 Feet Cabin Length 26 Ft 3 In Cabin Height 6 Ft 2 In Cabin Width 7 Ft 7 In 134 Cu. Feet Baggage Volume

#### **AMENITIES**

- Full galley
- 110 outlets in the cabin
- Blu-ray / DVD player
- CD entertainment system
- World Class cabin service included
- Complimentary In-Flight WiFi
- Airshow
- · Microwave and Nespresso machine
- Seating for 8 passengers