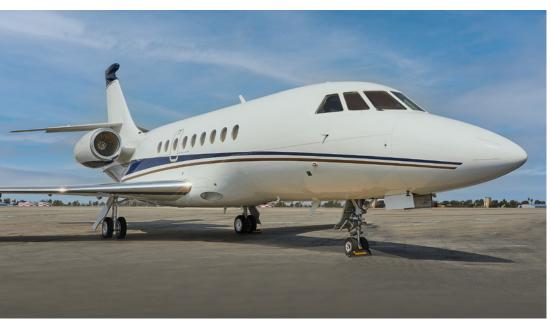

# **FALCON 2000**

Silver Air's Falcon 2000 is one of the safest and most efficient business jets in service today. With transcontinental range, complimentary in-flight domestic wifi and luxurious seating for 8, passengers are able to relax or conduct business in comfort and style. An inflight cabin attendant is on hand to cater to any request you may have.