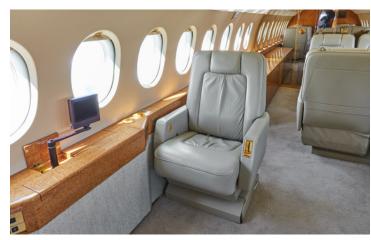

#### **AMENITIES**

- Full galley
- 110 outlets in the cabin
- Blu-ray / DVD player
- CD entertainment system
- World Class cabin service included
- Complimentary In-Flight WiFi
- Airshow
- · Microwave and Nespresso machine
- Seating for 8 passengers