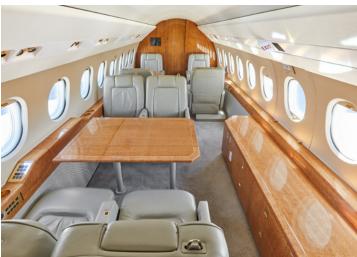

#### **AMENITIES**

- Full galley
- 110 outlets in the cabin
- Blu-ray / DVD player
- CD entertainment system
- World Class cabin service included
- Complimentary In-Flight WiFi
- Airshow
- · Microwave and Nespresso machine
- Seating for 8 passengers