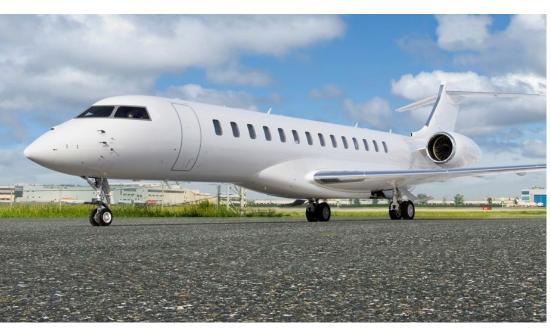

# **GLOBAL 7500**

World Class worldwide service is delivered with this 16 passenger ultra-long range Global 7500. Featuring complete business and entertainment amenities, including high-speed international Wi-Fi, this Global 7500 will deliver productivity, comfort, and luxury on your next flight.

#### **SPECIFICATIONS**

Aircraft Type Global 7500 Number of Passengers Crew 2 Pilots Max Range 7,700 nm Max Cruise Speed 709 mph Service Ceiling 51,000 Feet Cabin Length 54 Ft 5 In Cabin Height 6 Ft 2 In Cabin Width 8 Ft 195 Cu. Feet Baggage Volume