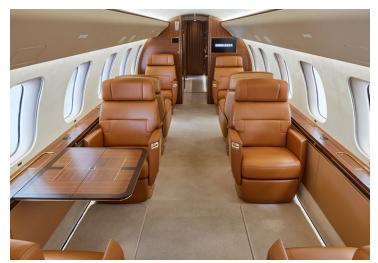

# **GLOBAL 7500**

World Class worldwide service is delivered with this 16 passenger ultra-long range Global 7500. Featuring complete business and entertainment amenities, including high-speed international Wi-Fi, this Global 7500 will deliver productivity, comfort, and luxury on your next flight.

#### **AMENITIES**

- nice Touch Cabin Management System
- Media center and media bay
- Soleil lighting system
- 110 AC outlets at every seat
- Blu-ray, HDMI and Wi-Fi
- Forward Full Service Galley
- Front and Rear enclosed lavatories
- World Class cabin service included
- Espresso Maker
- Crew Rest Area