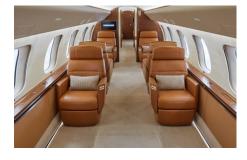

#### **AMENITIES**

- nice Touch Cabin Management System
- Media center and media bay
- Soleil lighting system
- 110 AC outlets at every seat
- Blu-ray, HDMI and Wi-Fi
- Forward Full Service Galley
- Front and Rear enclosed lavatories
- World Class cabin service included
- Espresso Maker
- Crew Rest Area

## CONFIGURATION

Aircraft operated by FAA Part 135 Air Carrier, Certificate #K95A353L