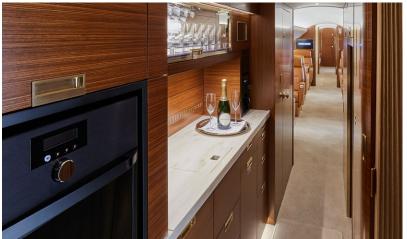

#### **AMENITIES**

- nice Touch Cabin Management System
- Media center and media bay
- Soleil lighting system
- 110 AC outlets at every seat
- Blu-ray, HDMI and Wi-Fi
- Forward Full Service Galley
- Front and Rear enclosed lavatories
- World Class cabin service included
- Espresso Maker
- Crew Rest Area