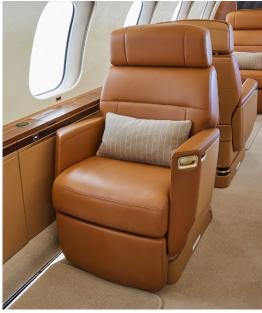

#### **AMENITIES**

- nice Touch Cabin Management System
- Media center and media bay
- Soleil lighting system
- 110 AC outlets at every seat
- Blu-ray, HDMI and Wi-Fi
- Forward Full Service Galley
- Front and Rear enclosed lavatories
- World Class cabin service included
- Espresso Maker
- Crew Rest Area