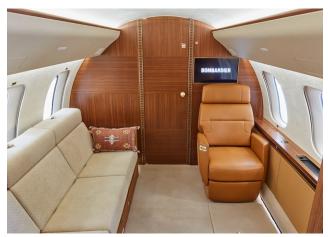

# **GLOBAL 7500**

World Class worldwide service is delivered with this 16 passenger ultra-long range Global 7500. Featuring complete business and entertainment amenities, including high-speed international Wi-Fi, this Global 7500 will deliver productivity, comfort, and luxury on your next flight.

#### **AMENITIES**

- nice Touch Cabin Management System
- Media center and media bay
- Soleil lighting system
- 110 AC outlets at every seat
- Blu-ray, HDMI and Wi-Fi
- Forward Full Service Galley
- Front and Rear enclosed lavatories
- World Class cabin service included
- Espresso Maker
- Crew Rest Area