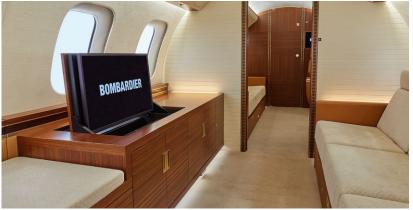

#### **AMENITIES**

- nice Touch Cabin Management System
- Media center and media bay
- Soleil lighting system
- 110 AC outlets at every seat
- Blu-ray, HDMI and Wi-Fi
- Forward Full Service Galley
- Front and Rear enclosed lavatories
- World Class cabin service included
- Espresso Maker
- Crew Rest Area