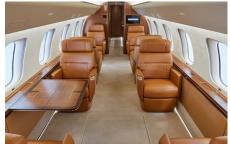

#### **AMENITIES**

- nice Touch Cabin Management System
- Media center and media bay
- Soleil lighting system
- 110 AC outlets at every seat
- Blu-ray, HDMI and Wi-Fi
- Forward Full Service Galley
- Front and Rear enclosed lavatories
- World Class cabin service included
- Espresso Maker
- Crew Rest Area

## CONFIGURATION

Aircraft operated by FAA Part 135 Air Carrier, Certificate #K95A353L