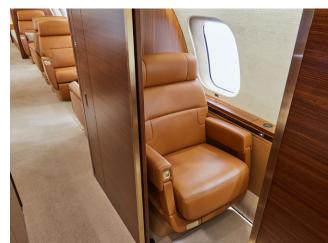

# **GLOBAL 7500**

World Class worldwide service is delivered with this 16 passenger ultra-long range Global 7500. Featuring complete business and entertainment amenities, including high-speed international Wi-Fi, this Global 7500 will deliver productivity, comfort, and luxury on your next flight.

#### **AMENITIES**

- nice Touch Cabin Management System
- Media center and media bay
- Soleil lighting system
- 110 AC outlets at every seat
- Blu-ray, HDMI and Wi-Fi
- Forward Full Service Galley
- Front and Rear enclosed lavatories
- World Class cabin service included
- Espresso Maker
- Crew Rest Area