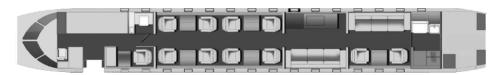

# **GLOBAL 7500**

World Class worldwide service is delivered with this 16 passenger ultra-long range Global 7500. Featuring complete business and entertainment amenities, including high-speed international Wi-Fi, this Global 7500 will deliver productivity, comfort, and luxury on your next flight.

#### **SPECIFICATIONS**

Aircraft Type Global 7500 Number of Passengers Crew 2 Pilots Max Range 7,700 nm Max Cruise Speed 709 mph Service Ceiling 51,000 Feet Cabin Length 54 Ft 5 In Cabin Height 6 Ft 2 In Cabin Width 8 Ft 195 Cu. Feet Baggage Volume

## CONFIGURATION

Aircraft operated by FAA Part 135 Air Carrier, Certificate #K95A353L