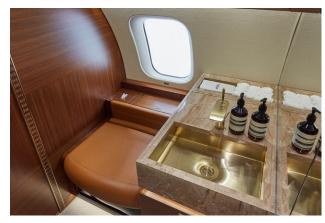

#### **AMENITIES**

- nice Touch Cabin Management System
- Media center and media bay
- Soleil lighting system
- 110 AC outlets at every seat
- Blu-ray, HDMI and Wi-Fi
- Forward Full Service Galley
- Front and Rear enclosed lavatories
- World Class cabin service included
- Espresso Maker
- Crew Rest Area