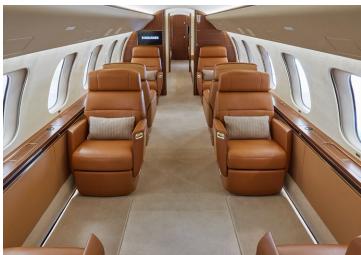

# **GLOBAL 7500**

World Class worldwide service is delivered with this 16 passenger ultra-long range Global 7500. Featuring complete business and entertainment amenities, including high-speed international Wi-Fi, this Global 7500 will deliver productivity, comfort, and luxury on your next flight.

#### **AMENITIES**

- nice Touch Cabin Management System
- Media center and media bay
- Soleil lighting system
- 110 AC outlets at every seat
- Blu-ray, HDMI and Wi-Fi
- Forward Full Service Galley
- Front and Rear enclosed lavatories
- World Class cabin service included
- Espresso Maker
- Crew Rest Area