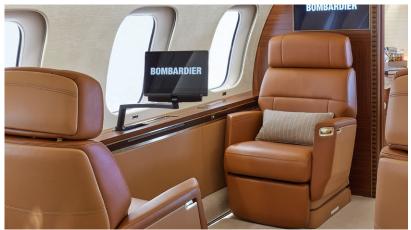

# **GLOBAL 7500**

World Class worldwide service is delivered with this 16 passenger ultra-long range Global 7500. Featuring complete business and entertainment amenities, including high-speed international Wi-Fi, this Global 7500 will deliver productivity, comfort, and luxury on your next flight.

#### **AMENITIES**

- nice Touch Cabin Management System
- Media center and media bay
- Soleil lighting system
- 110 AC outlets at every seat
- Blu-ray, HDMI and Wi-Fi
- Forward Full Service Galley
- Front and Rear enclosed lavatories
- World Class cabin service included
- Espresso Maker
- Crew Rest Area