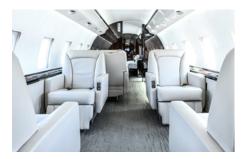

# **GLOBAL EXPRESS**

World Class worldwide service is delivered with this 12 passenger Global Express. Featuring complete business and entertainment amenities, including Go-Go In-Flight Wi-Fi, this Global Express will deliver productivity, comfort, and luxury on your next flight.

#### **AMENITIES**

- CD/DVD/Blu Ray Player
- 110 AC outlets at every seat
- Go-Go Inflight WiFi
- Aircell Sat Phone with 3 handsets
- Forward Full Service Galley

- Front and Rear enclosed lavatories
- · World Class cabin service included
- Espresso Maker
- Crew Rest Area