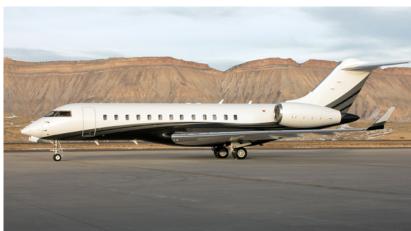

# **GLOBAL EXPRESS**

World Class worldwide service is delivered with this 12 passenger Global Express. Featuring complete business and entertainment amenities, including Go-Go In-Flight Wi-Fi, this Global Express will deliver productivity, comfort, and luxury on your next flight.

## **SPECIFICATIONS**

Aircraft Type **Global Express** Number of Passengers Crew 2 Pilots Max Range 6,100 nm Max Cruise Speed 650 mph Service Ceiling 51,000 Feet Cabin Length 48 Ft 4 In Cabin Height 6 Ft 3 In Cabin Width 8 Ft 2 In 185 Cu. Feet Baggage Volume