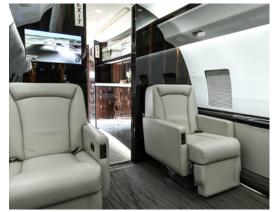

# **GLOBAL EXPRESS**

World Class worldwide service is delivered with this 12 passenger Global Express. Featuring complete business and entertainment amenities, including Go-Go In-Flight Wi-Fi, this Global Express will deliver productivity, comfort, and luxury on your next flight.

#### **AMENITIES**

- CD/DVD/Blu Ray Player
- 110 AC outlets at every seat
- Go-Go Inflight WiFi
- Aircell Sat Phone with 3 handsets
- Forward Full Service Galley

- Front and Rear enclosed lavatories
- · World Class cabin service included
- Espresso Maker
- Crew Rest Area