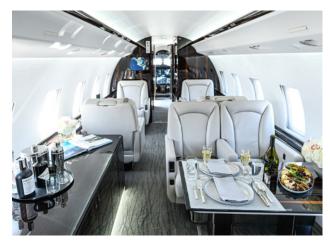

# **GLOBAL EXPRESS**

World Class worldwide service is delivered with this 12 passenger Global Express. Featuring complete business and entertainment amenities, including Go-Go In-Flight Wi-Fi, this Global Express will deliver productivity, comfort, and luxury on your next flight.

#### **AMENITIES**

- CD/DVD/Blu Ray Player
- 110 AC outlets at every seat
- Go-Go Inflight WiFi
- Aircell Sat Phone with 3 handsets
- Forward Full Service Galley

- Front and Rear enclosed lavatories
- · World Class cabin service included
- Espresso Maker
- Crew Rest Area