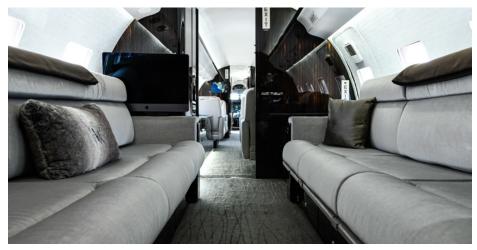

# **GLOBAL EXPRESS**

World Class worldwide service is delivered with this 12 passenger Global Express. Featuring complete business and entertainment amenities, including Go-Go In-Flight Wi-Fi, this Global Express will deliver productivity, comfort, and luxury on your next flight.

#### **AMENITIES**

- CD/DVD/Blu Ray Player
- 110 AC outlets at every seat
- Go-Go Inflight WiFi
- Aircell Sat Phone with 3 handsets
- Forward Full Service Galley

- Front and Rear enclosed lavatories
- · World Class cabin service included
- Espresso Maker
- Crew Rest Area