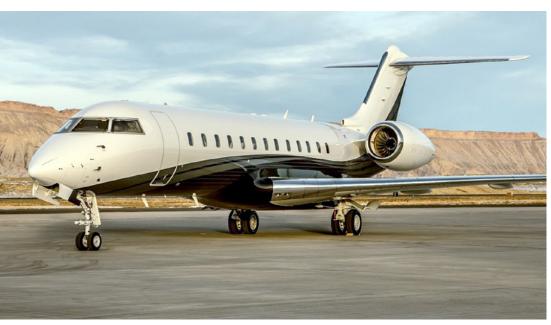

# **GLOBAL EXPRESS**

World Class worldwide service is delivered with this 12 passenger Global Express. Featuring complete business and entertainment amenities, including Go-Go In-Flight Wi-Fi, this Global Express will deliver productivity, comfort, and luxury on your next flight.

## **SPECIFICATIONS**

Aircraft Type **Global Express** Number of Passengers Crew 2 Pilots Max Range 6,100 nm Max Cruise Speed 650 mph Service Ceiling 51,000 Feet Cabin Length 48 Ft 4 In Cabin Height 6 Ft 3 In Cabin Width 8 Ft 2 In 185 Cu. Feet Baggage Volume