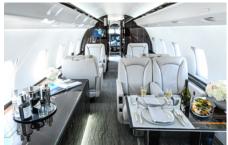

# **GLOBAL EXPRESS**

World Class worldwide service is delivered with this 12 passenger Global Express. Featuring complete business and entertainment amenities, including Go-Go In-Flight Wi-Fi, this Global Express will deliver productivity, comfort, and luxury on your next flight.

#### **AMENITIES**

- CD/DVD/Blu Ray Player
- 110 AC outlets at every seat
- Go-Go Inflight WiFi
- Aircell Sat Phone with 3 handsets
- Forward Full Service Galley

- Front and Rear enclosed lavatories
- · World Class cabin service included
- Espresso Maker
- Crew Rest Area