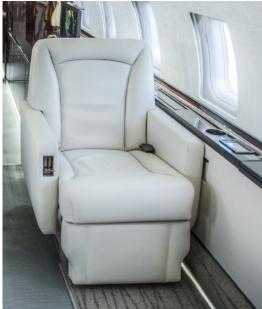

#### **AMENITIES**

- CD/DVD/Blu Ray Player
- 110 AC outlets at every seat
- Go-Go Inflight WiFi
- Aircell Sat Phone with 3 handsets
- Forward Full Service Galley

- Front and Rear enclosed lavatories
- · World Class cabin service included
- Espresso Maker
- Crew Rest Area