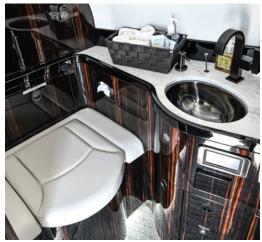

#### **AMENITIES**

- CD/DVD/Blu Ray Player
- 110 AC outlets at every seat
- Go-Go Inflight WiFi
- Aircell Sat Phone with 3 handsets
- Forward Full Service Galley

- Front and Rear enclosed lavatories
- · World Class cabin service included
- Espresso Maker
- Crew Rest Area