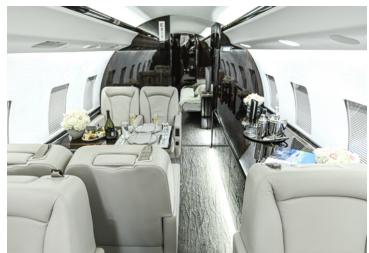

# **GLOBAL EXPRESS**

World Class worldwide service is delivered with this 12 passenger Global Express. Featuring complete business and entertainment amenities, including Go-Go In-Flight Wi-Fi, this Global Express will deliver productivity, comfort, and luxury on your next flight.

#### **AMENITIES**

- CD/DVD/Blu Ray Player
- 110 AC outlets at every seat
- Go-Go Inflight WiFi
- Aircell Sat Phone with 3 handsets
- Forward Full Service Galley

- Front and Rear enclosed lavatories
- · World Class cabin service included
- Espresso Maker
- Crew Rest Area