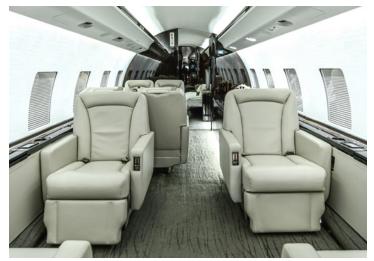

# **GLOBAL EXPRESS**

World Class worldwide service is delivered with this 12 passenger Global Express. Featuring complete business and entertainment amenities, including Go-Go In-Flight Wi-Fi, this Global Express will deliver productivity, comfort, and luxury on your next flight.

#### **AMENITIES**

- CD/DVD/Blu Ray Player
- 110 AC outlets at every seat
- Go-Go Inflight WiFi
- Aircell Sat Phone with 3 handsets
- Forward Full Service Galley

- Front and Rear enclosed lavatories
- · World Class cabin service included
- Espresso Maker
- Crew Rest Area