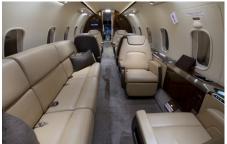

# **CHALLENGER 350**

SILVER AIR's Challenger 350 offers unmatched performance and comfort. With coast-to-coast range, in-flight entertainment system and luxurious seating for 9, passengers are able to relax or conduct business in comfort and style. An inflight cabin attendant is on hand to cater to any request you may have.

## **AMENITIES**

- · Refreshment Center
- Hot Coffee Station
- 110 AC Outlets in Cabin
- Fully enclosed aft lav

- In-flight entertainment system
- In-fight domestic Wi-Fi
- Individual Monitors at each seat
- Microwave