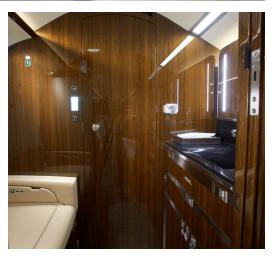

## **AMENITIES**

- · Refreshment Center
- Hot Coffee Station
- 110 AC Outlets in Cabin
- Fully enclosed aft lav

- In-flight entertainment system
- In-fight domestic Wi-Fi
- Individual Monitors at each seat
- Microwave