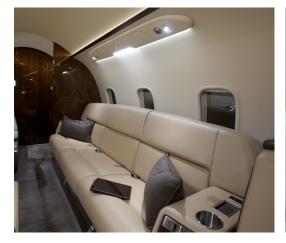

# **CHALLENGER 350**

SILVER AIR's Challenger 350 offers unmatched performance and comfort. With coast-to-coast range, in-flight entertainment system and luxurious seating for 9, passengers are able to relax or conduct business in comfort and style. An inflight cabin attendant is on hand to cater to any request you may have.

## **AMENITIES**

- · Refreshment Center
- Hot Coffee Station
- 110 AC Outlets in Cabin
- Fully enclosed aft lav

- In-flight entertainment system
- In-fight domestic Wi-Fi
- Individual Monitors at each seat
- Microwave