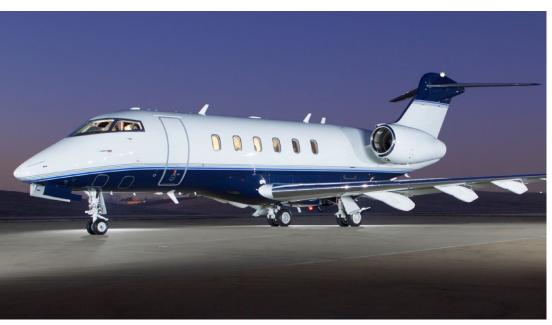

# **CHALLENGER 350**

SILVER AIR's Challenger 350 offers unmatched performance and comfort. With coast-to-coast range, in-flight entertainment system and luxurious seating for 9, passengers are able to relax or conduct business in comfort and style. An inflight cabin attendant is on hand to cater to any request you may have.