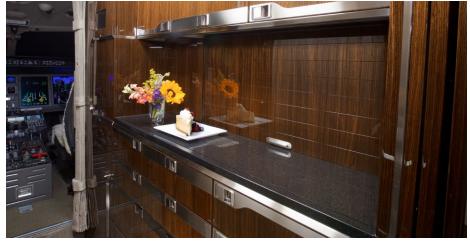

## **AMENITIES**

- · Refreshment Center
- Hot Coffee Station
- 110 AC Outlets in Cabin
- Fully enclosed aft lav

- In-flight entertainment system
- In-fight domestic Wi-Fi
- Individual Monitors at each seat
- Microwave