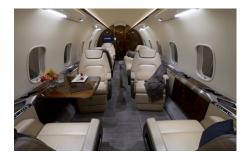

# **CHALLENGER 350**

SILVER AIR's Challenger 350 offers unmatched performance and comfort. With coast-to-coast range, in-flight entertainment system and luxurious seating for 9, passengers are able to relax or conduct business in comfort and style. An inflight cabin attendant is on hand to cater to any request you may have.

## **AMENITIES**

- · Refreshment Center
- Hot Coffee Station
- 110 AC Outlets in Cabin
- Fully enclosed aft lav

- In-flight entertainment system
- In-fight domestic Wi-Fi
- Individual Monitors at each seat
- Microwave