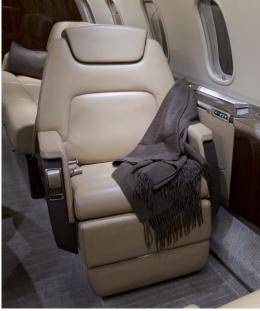

## **AMENITIES**

- · Refreshment Center
- Hot Coffee Station
- 110 AC Outlets in Cabin
- Fully enclosed aft lav

- In-flight entertainment system
- In-fight domestic Wi-Fi
- Individual Monitors at each seat
- Microwave