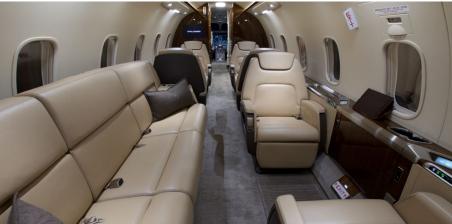

# **CHALLENGER 350**

SILVER AIR's Challenger 350 offers unmatched performance and comfort. With coast-to-coast range, in-flight entertainment system and luxurious seating for 9, passengers are able to relax or conduct business in comfort and style. An inflight cabin attendant is on hand to cater to any request you may have.

## **AMENITIES**

- · Refreshment Center
- Hot Coffee Station
- 110 AC Outlets in Cabin
- Fully enclosed aft lav

- In-flight entertainment system
- In-fight domestic Wi-Fi
- Individual Monitors at each seat
- Microwave