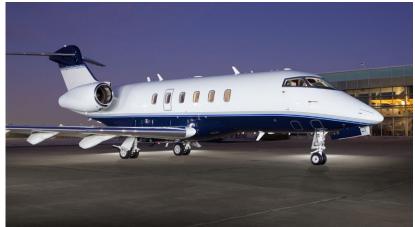

# **CHALLENGER 350**

SILVER AIR's Challenger 350 offers unmatched performance and comfort. With coast-to-coast range, in-flight entertainment system and luxurious seating for 9, passengers are able to relax or conduct business in comfort and style. An inflight cabin attendant is on hand to cater to any request you may have.