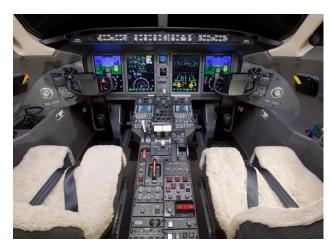

### **SPECIFICATIONS**

Aircraft Type CL350 Number of Passengers Crew 2 Pilots Max Range 3,200 nm Max Cruise Speed 541 mph Service Ceiling 45,000 Feet Cabin Length 25 Ft 2 In Cabin Height 6 Ft 0 In Cabin Width 7 Ft 2 In 106 Cu. Feet Baggage Volume