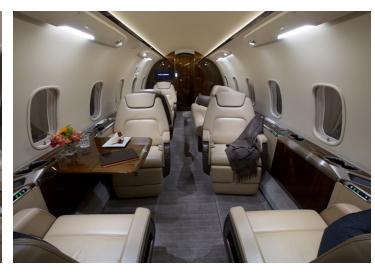

# **CHALLENGER 350**

SILVER AIR's Challenger 350 offers unmatched performance and comfort. With coast-to-coast range, in-flight entertainment system and luxurious seating for 9, passengers are able to relax or conduct business in comfort and style. An inflight cabin attendant is on hand to cater to any request you may have.

## **AMENITIES**

- · Refreshment Center
- Hot Coffee Station
- 110 AC Outlets in Cabin
- Fully enclosed aft lav

- In-flight entertainment system
- In-fight domestic Wi-Fi
- Individual Monitors at each seat
- Microwave