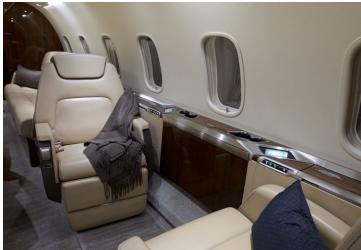

# **CHALLENGER 350**

SILVER AIR's Challenger 350 offers unmatched performance and comfort. With coast-to-coast range, in-flight entertainment system and luxurious seating for 9, passengers are able to relax or conduct business in comfort and style. An inflight cabin attendant is on hand to cater to any request you may have.

## **AMENITIES**

- · Refreshment Center
- Hot Coffee Station
- 110 AC Outlets in Cabin
- Fully enclosed aft lav

- In-flight entertainment system
- In-fight domestic Wi-Fi
- Individual Monitors at each seat
- Microwave