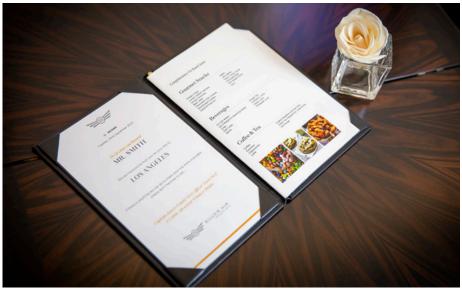

## **MENU**

There should always be a custom menu printed and displayed in the inner tabs of the back cover of the Silver Air Menu Booklets. It should include specialty items requested by the broker / client and any catering orders (including the boarding appetizer).