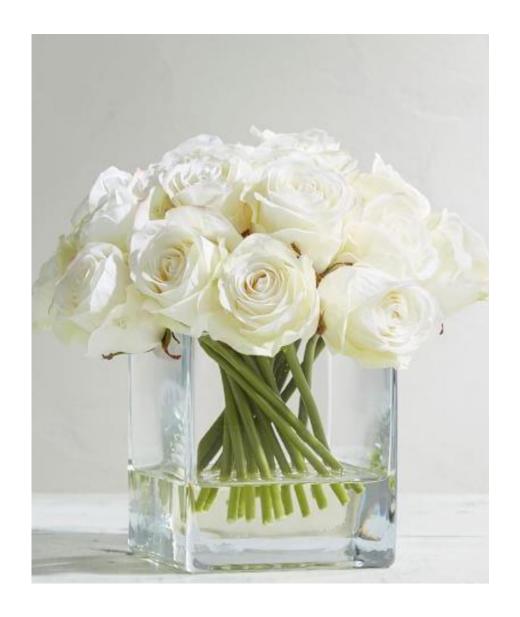

# Votives / Vases

There are four or more square glass votives to display at each club seat section and one large square vase to display at the credenza.

The preferred florals are roses. It is best to select roses based on their 'freshness' vs color.

Note: Please take into consideration the color of your aircraft interior. The flowers should complement the aircraft (not compete)....