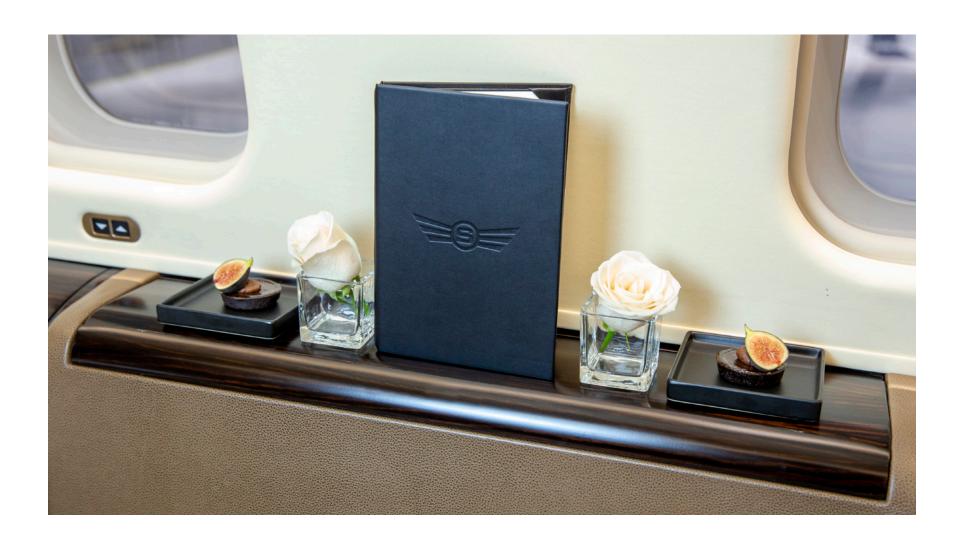

# Votives / Vases

There are four or more square glass votives to display at each club seat section and one large square vase to display at the credenza.

The preferred florals are roses. It is best to select roses based on their 'freshness' vs color.

Note: Please take into consideration the color of your aircraft interior. The flowers should complement the aircraft (not compete)....

# MENU BOOKLETS

*5,5"X8.5"* 

## **MENU BOOKLETS**

There are six or more custom Silver Air Menu Booklets on board (typically stored in the Credenza).

One Menu Booklet should be displayed at each club seat section along with the square glass votives.

One or two Menu Booklets should be displayed at the credenza along with the larger floral arrangement.

#### **WELCOME SIGN**

The Welcome Sign is permanently placed on the inner tabs of the front cover of the Silver Air Menu Booklets. It includes aircraft specific information.

# **CLUB SEAT DISPLAY**