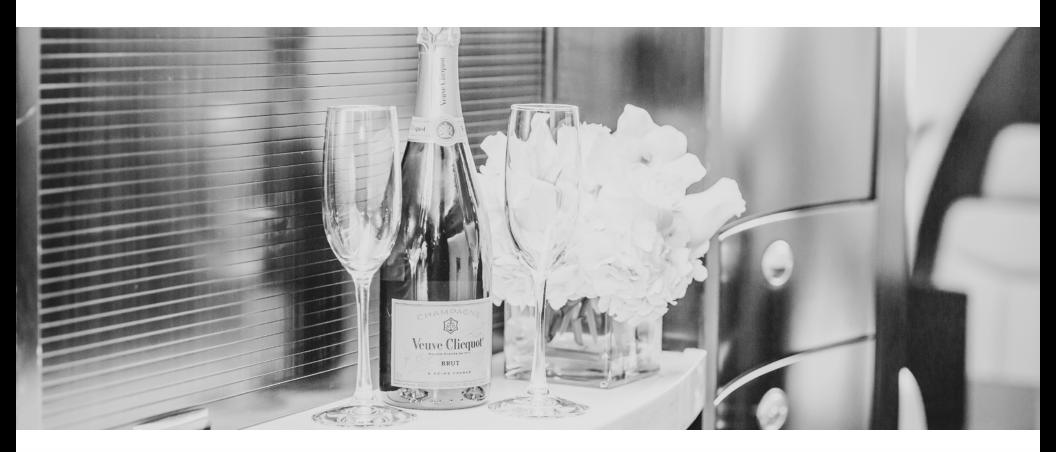

# Votives / Vases

There are four or more square glass votives to display at each club seat section and one large square vase to display at the credenza.

The preferred florals are roses. It is best to select roses based on their 'freshness' vs color.

Note: Please take into consideration the color of your aircraft interior. The flowers should complement the aircraft (not compete)....

## **MENU BOOKLETS**

There are six or more custom Silver Air Menu Booklets on board (typically stored in the Credenza).

One Menu Booklet should be displayed at each club seat section along with the square glass votives.

#### Veuve Clicquot Yellow Label NV Brut Champagne, Reims, France

The legendary Widow Clicquot, founded in 1772 in Reims, France. Fresh and complex flavors of fresh apple, crisp lemon, balanced by lightly tosated hazehrut and ripe summer fruit. 50% Pinot Noir 20% Meunier and 30% Chardonnay. Ratings, James Suckling 92 Wine Spectator 90