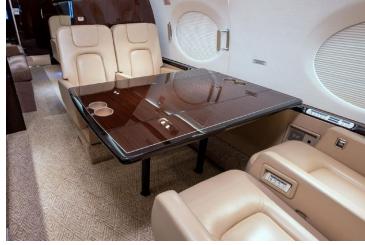

## CONFIGURATION

- Forward Full Service Galley
- Front and Rear enclosed lavatories
- World Class cabin service included
- Microwave oven
- Crew Rest Area
- Sleeps 8 passengers

SPECIFICATIONS

| Number of Passengers | 14           |
|----------------------|--------------|
| Crew                 | 2 Pilots     |
| Max Range            | 6,500 nm     |
| Max Cruise Speed     | 640 mph      |
| Service Ceiling      | 51,000 Feet  |
| Cabin Length         | 43 Ft 11 In  |
| Cabin Height         | 6 Ft 2 In    |
| Cabin Width          | 7 Ft 3 In    |
| Baggage Volume       | 169 Cu. Feet |