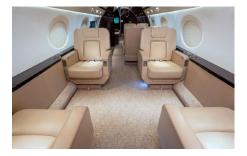

## GULFSTREAM G550 SILVER AIR PRIVATE JETS

World Class worldwide service is delivered with this 14 passenger G550. Featuring complete business and entertainment amenities, including both domestic and global in-flight Wi-Fi, this G550 will deliver productivity, comfort, and luxury on your next flight.

## CONFIGURATION

- Forward Full Service Galley
- Front and Rear enclosed lavatories
- World Class cabin service included
- Microwave oven
- Crew Rest Area
- Sleeps 8 passengers

SPECIFICATIONS

| Number of Passengers | 14           |
|----------------------|--------------|
| Crew                 | 2 Pilots     |
| Max Range            | 6,500 nm     |
| Max Cruise Speed     | 640 mph      |
| Service Ceiling      | 51,000 Feet  |
| Cabin Length         | 43 Ft 11 In  |
| Cabin Height         | 6 Ft 2 In    |
| Cabin Width          | 7 Ft 3 In    |
| Baggage Volume       | 169 Cu. Feet |