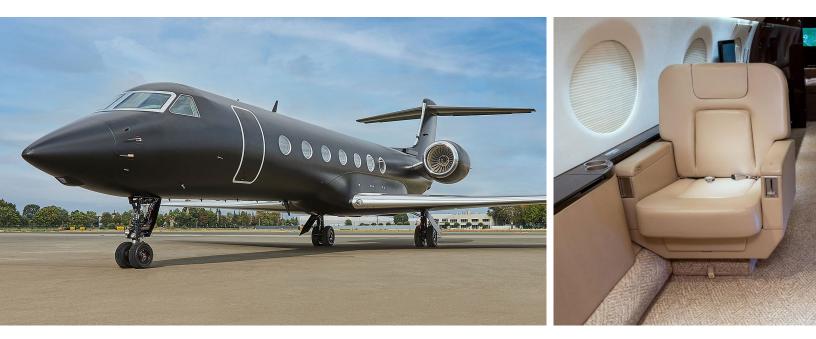

## GULFSTREAM G550 SILVER AIR PRIVATE JETS

World Class worldwide service is delivered with this 14 passenger G550. Featuring complete business and entertainment amenities, including both domestic and global in-flight Wi-Fi, this G550 will deliver productivity, comfort, and luxury on your next flight.

## CONFIGURATION

- Forward Full Service Galley
- Front and Rear enclosed lavatories
- World Class cabin service included
- Microwave oven
- Crew Rest Area
- Sleeps 8 passengers

SPECIFICATIONS

| Number of Passengers | 14           |
|----------------------|--------------|
| Crew                 | 2 Pilots     |
| Max Range            | 6,500 nm     |
| Max Cruise Speed     | 640 mph      |
| Service Ceiling      | 51,000 Feet  |
| Cabin Length         | 43 Ft 11 In  |
| Cabin Height         | 6 Ft 2 In    |
| Cabin Width          | 7 Ft 3 In    |
| Baggage Volume       | 169 Cu. Feet |