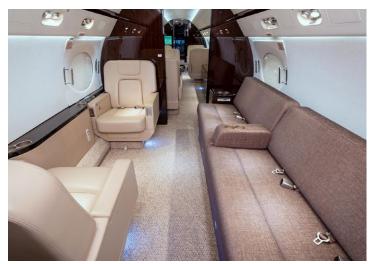

## GULFSTREAM G550 SILVER AIR PRIVATE JETS

World Class worldwide service is delivered with this 14 passenger G550. Featuring complete business and entertainment amenities, including both domestic and global in-flight Wi-Fi, this G550 will deliver productivity, comfort, and luxury on your next flight.

## **AMENITIES**

- CD/DVD/Blu Ray Player
- Entertainment System with Airshow
- Personal monitors at each single seat
- 110 AC outlets at every seat
- Gogo Biz® Hi-Speed Internet
- Aircell Sat Phone with 4 handsets
  Wi-Fi

## CONFIGURATION

- Forward Full Service Galley
- Front and Rear enclosed lavatories
- World Class cabin service included
- Microwave oven
- Crew Rest Area
- Sleeps 8 passengers

SPECIFICATIONS

| Number of Passengers | 14           |
|----------------------|--------------|
| Crew                 | 2 Pilots     |
| Max Range            | 6,500 nm     |
| Max Cruise Speed     | 640 mph      |
| Service Ceiling      | 51,000 Feet  |
| Cabin Length         | 43 Ft 11 In  |
| Cabin Height         | 6 Ft 2 In    |
| Cabin Width          | 7 Ft 3 In    |
| Baggage Volume       | 169 Cu. Feet |