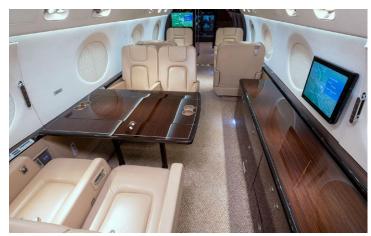

## **AMENITIES**

- CD/DVD/Blu Ray Player
- Entertainment System with Airshow
- Personal monitors at each single seat
- 110 AC outlets at every seat
- Gogo Biz® Hi-Speed Internet
- Aircell Sat Phone with 4 handsets
  Wi-Fi

## CONFIGURATION

- Forward Full Service Galley
- Front and Rear enclosed lavatories
- World Class cabin service included
- Microwave oven
- Crew Rest Area
- Sleeps 8 passengers

SPECIFICATIONS

| Number of Passengers | 14           |
|----------------------|--------------|
| Crew                 | 2 Pilots     |
| Max Range            | 6,500 nm     |
| Max Cruise Speed     | 640 mph      |
| Service Ceiling      | 51,000 Feet  |
| Cabin Length         | 43 Ft 11 In  |
| Cabin Height         | 6 Ft 2 In    |
| Cabin Width          | 7 Ft 3 In    |
| Baggage Volume       | 169 Cu. Feet |