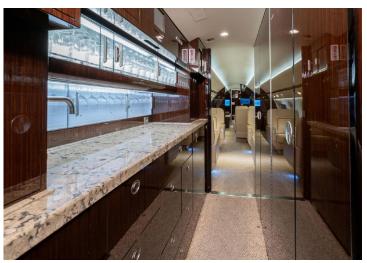

## CONFIGURATION

- Forward Full Service Galley
- Front and Rear enclosed lavatories
- World Class cabin service included
- Microwave oven
- Crew Rest Area
- Sleeps 8 passengers

SPECIFICATIONS

| Number of Passengers | 14           |
|----------------------|--------------|
| Crew                 | 2 Pilots     |
| Max Range            | 6,500 nm     |
| Max Cruise Speed     | 640 mph      |
| Service Ceiling      | 51,000 Feet  |
| Cabin Length         | 43 Ft 11 In  |
| Cabin Height         | 6 Ft 2 In    |
| Cabin Width          | 7 Ft 3 In    |
| Baggage Volume       | 169 Cu. Feet |