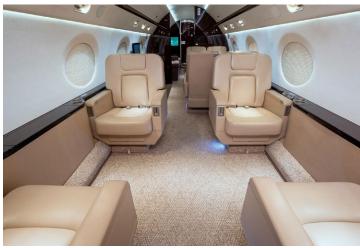

## GULFSTREAM G550 SILVER AIR PRIVATE JETS

World Class worldwide service is delivered with this 14 passenger G550. Featuring complete business and entertainment amenities, including both domestic and global in-flight Wi-Fi, this G550 will deliver productivity, comfort, and luxury on your next flight.

## CONFIGURATION

- Forward Full Service Galley
- Front and Rear enclosed lavatories
- World Class cabin service included
- Microwave oven
- Crew Rest Area
- Sleeps 8 passengers

SPECIFICATIONS

| Number of Passengers | 14           |
|----------------------|--------------|
| Crew                 | 2 Pilots     |
| Max Range            | 6,500 nm     |
| Max Cruise Speed     | 640 mph      |
| Service Ceiling      | 51,000 Feet  |
| Cabin Length         | 43 Ft 11 In  |
| Cabin Height         | 6 Ft 2 In    |
| Cabin Width          | 7 Ft 3 In    |
| Baggage Volume       | 169 Cu. Feet |