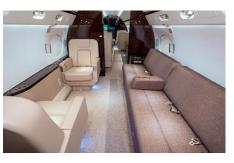

## GULFSTREAM G550 SILVER AIR PRIVATE JETS

World Class worldwide service is delivered with this 14 passenger G550. Featuring complete business and entertainment amenities, including both domestic and global in-flight Wi-Fi, this G550 will deliver productivity, comfort, and luxury on your next flight.

## CONFIGURATION

- Forward Full Service Galley
- Front and Rear enclosed lavatories
- World Class cabin service included
- Microwave oven
- Crew Rest Area
- Sleeps 8 passengers

SPECIFICATIONS

| Number of Passengers | 14           |
|----------------------|--------------|
| Crew                 | 2 Pilots     |
| Max Range            | 6,500 nm     |
| Max Cruise Speed     | 640 mph      |
| Service Ceiling      | 51,000 Feet  |
| Cabin Length         | 43 Ft 11 In  |
| Cabin Height         | 6 Ft 2 In    |
| Cabin Width          | 7 Ft 3 In    |
| Baggage Volume       | 169 Cu. Feet |