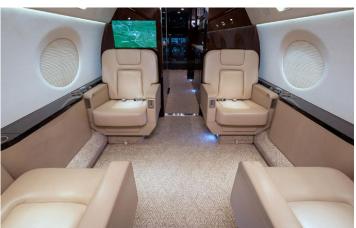

## GULFSTREAM G550 SILVER AIR PRIVATE JETS

World Class worldwide service is delivered with this 14 passenger G550. Featuring complete business and entertainment amenities, including both domestic and global in-flight Wi-Fi, this G550 will deliver productivity, comfort, and luxury on your next flight.

## **AMENITIES**

- CD/DVD/Blu Ray Player
- Entertainment System with Airshow
- Personal monitors at each single seat
- 110 AC outlets at every seat
- Gogo Biz® Hi-Speed Internet
- Aircell Sat Phone with 4 handsets
  Wi-Fi

## CONFIGURATION

- Forward Full Service Galley
- Front and Rear enclosed lavatories
- World Class cabin service included
- Microwave oven
- Crew Rest Area
- Sleeps 8 passengers

SPECIFICATIONS

| Number of Passengers | 14           |
|----------------------|--------------|
| Crew                 | 2 Pilots     |
| Max Range            | 6,500 nm     |
| Max Cruise Speed     | 640 mph      |
| Service Ceiling      | 51,000 Feet  |
| Cabin Length         | 43 Ft 11 In  |
| Cabin Height         | 6 Ft 2 In    |
| Cabin Width          | 7 Ft 3 In    |
| Baggage Volume       | 169 Cu. Feet |