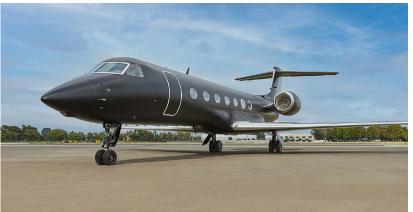

## GULFSTREAM G550 SILVER AIR PRIVATE JETS

World Class worldwide service is delivered with this 14 passenger G550. Featuring complete business and entertainment amenities, including both domestic and global in-flight Wi-Fi, this G550 will deliver productivity, comfort, and luxury on your next flight.