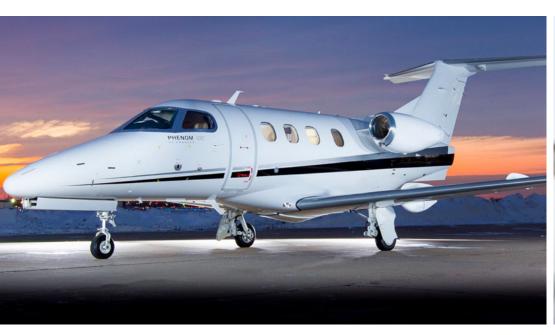

# PHENOM 100

The Phenom 100 is an advanced light jet with cutting-edge safety features, providing exceptional passenger comfort and extremely low fuel consumption. The Phenom 100 has the largest baggage capacity of any Light Jet on the market, so there's room for your golf clubs, bikes, or snowboards.