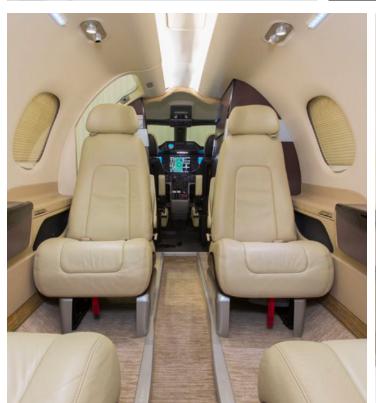

#### **AMENITIES**

- Fully Enclosed Lavatory
- Refreshment Center
- Hot Coffee Station

- 110 AC Outlets in Cabin
- Advanced Avionics
- BMW Designworks interior