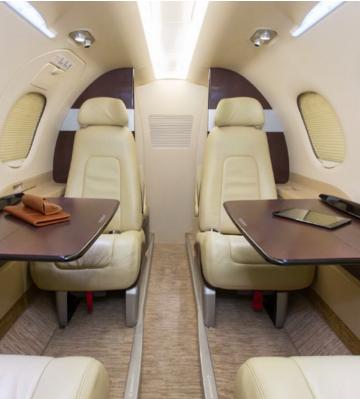

# PHENOM 100

The Phenom 100 is an advanced light jet with cutting-edge safety features, providing exceptional passenger comfort and extremely low fuel consumption. The Phenom 100 has the largest baggage capacity of any Light Jet on the market, so there's room for your golf clubs, bikes, or snowboards.

## SPECIFICATIONS

Aircraft Type EMB-500 Number of Passengers Crew 2 Pilots Max Range 1,100 nm Max Cruise Speed 449 mph Service Ceiling 41,000 Feet Cabin Length 11 Ft 10 In Cabin Height 4 Ft 10 In Cabin Width 5 Ft 1 In 67 Cu. Feet Baggage Volume

#### **AMENITIES**

- Fully Enclosed Lavatory
- Refreshment Center
- Hot Coffee Station

- 110 AC Outlets in Cabin
- Advanced Avionics
- BMW Designworks interior