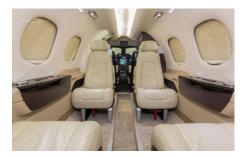

#### **AMENITIES**

- Fully Enclosed Lavatory
- Refreshment Center
- Hot Coffee Station

- 110 AC Outlets in Cabin
- Advanced Avionics
- BMW Designworks interior