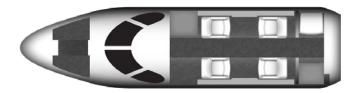

### CONFIGURATION

Aircraft operated by FAA Part 135 Air Carrier, Certificate #K95A353L

## SPECIFICATIONS

Aircraft Type EMB-500 Number of Passengers Crew 2 Pilots Max Range 1,100 nm Max Cruise Speed 449 mph Service Ceiling 41,000 Feet Cabin Length 11 Ft 10 In Cabin Height 4 Ft 10 In Cabin Width 5 Ft 1 In 67 Cu. Feet Baggage Volume