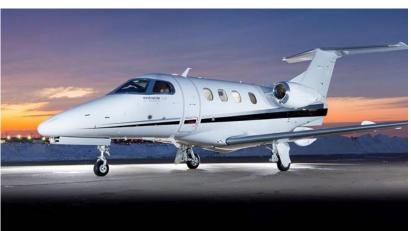

# PHENOM 100

The Phenom 100 is an advanced light jet with cutting-edge safety features, providing exceptional passenger comfort and extremely low fuel consumption. The Phenom 100 has the largest baggage capacity of any Light Jet on the market, so there's room for your golf clubs, bikes, or snowboards.