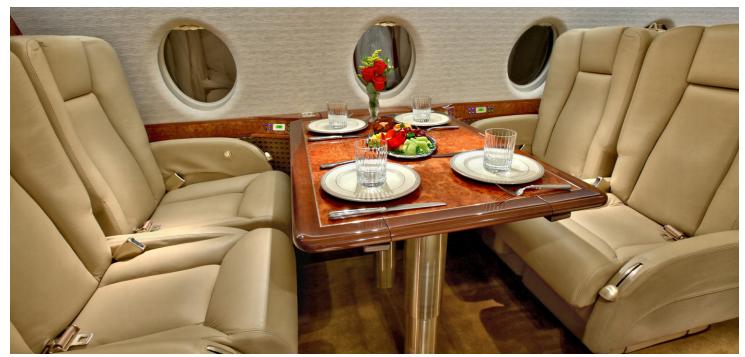

#### **AMENITIES**

- 10 Passenger Executive Seating Configuration
- Domestic WiFi with talk & text functionality
- CD/DVD Player

- 110 AC outlets in the cabin
- Aircell Sat Phone
- Forward Full Service Galley
- Rear enclosed lavatory
- Cabin Attendant Available