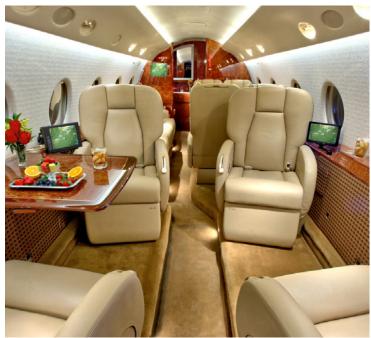

# **GULFSTREAM G200**

The Gulfstream G200 is a world class performer delivering intercontinental range, exceptional payload capability without sacrificing speed range or passenger amenities, making the G200 an excellent choice.

#### **SPECIFICATIONS**

Aircraft Type G200 Number of Passengers 10 Crew 2 Pilots Max Range 3,400 nm Max Cruise Speed 560 mph Service Ceiling 45,000 Feet Cabin Length 24 Ft 4 In Cabin Height 6 Ft 3 In Cabin Width 7 Ft 2 In 125 Cu. Feet Baggage Volume

#### **AMENITIES**

- 10 Passenger Executive Seating Configuration
- Domestic WiFi with talk & text functionality
- CD/DVD Player

- 110 AC outlets in the cabin
- Aircell Sat Phone
- Forward Full Service Galley
- Rear enclosed lavatory
- Cabin Attendant Available

## CONFIGURATION