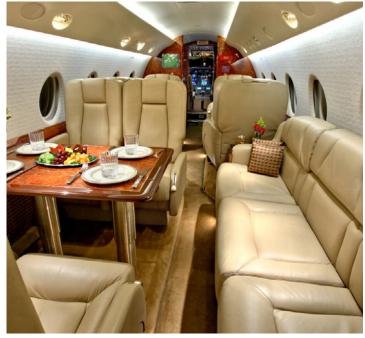

# **GULFSTREAM G200**

The Gulfstream G200 is a world class performer delivering intercontinental range, exceptional payload capability without sacrificing speed range or passenger amenities, making the G200 an excellent choice.

#### **SPECIFICATIONS**

Aircraft Type G200 Number of Passengers 10 Crew 2 Pilots Max Range 3,400 nm Max Cruise Speed 560 mph Service Ceiling 45,000 Feet Cabin Length 24 Ft 4 In Cabin Height 6 Ft 3 In Cabin Width 7 Ft 2 In 125 Cu. Feet Baggage Volume

#### **AMENITIES**

- 10 Passenger Executive Seating Configuration
- Domestic WiFi with talk & text functionality
- CD/DVD Player

- 110 AC outlets in the cabin
- Aircell Sat Phone
- Forward Full Service Galley
- Rear enclosed lavatory
- Cabin Attendant Available

## CONFIGURATION