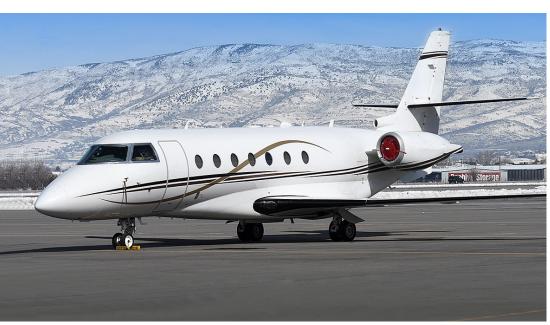

# **GULFSTREAM G200**

The Gulfstream G200 is a world class performer delivering intercontinental range, exceptional payload capability without sacrificing speed range or passenger amenities, making the G200 an excellent choice.

#### **SPECIFICATIONS**

Aircraft Type G200 Number of Passengers 10 Crew 2 Pilots Max Range 3,400 nm Max Cruise Speed 560 mph Service Ceiling 45,000 Feet Cabin Length 24 Ft 4 In Cabin Height 6 Ft 3 In Cabin Width 7 Ft 2 In 125 Cu. Feet Baggage Volume