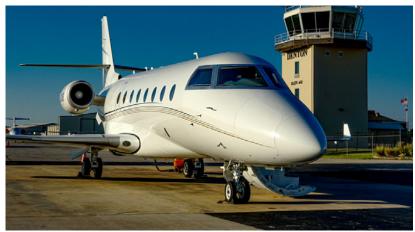

# **GULFSTREAM G200**

The Gulfstream G200 is a world class performer delivering intercontinental range, exceptional payload capability without sacrificing speed range or passenger amenities, making the G200 an excellent choice.

### **SPECIFICATIONS**

Aircraft Type G200 Number of Passengers Crew 2 Pilots Max Range 3,400 nm Max Cruise Speed 560 mph Service Ceiling 45,000 Feet Cabin Length 24 Ft 4 In Cabin Height 6 Ft 3 In Cabin Width 7 Ft 2 In 125 Cu. Feet Baggage Volume