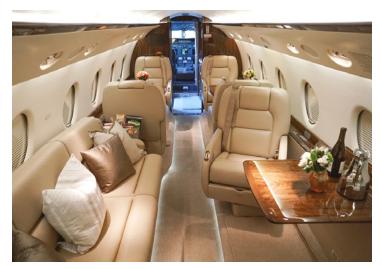

## **AMENITIES**

- Go-Go Inflight domestic WiFi
- CD/DVD Player
- 110 AC outlets in the cabin
- Forward Full Service Galley

- Rear enclosed lavatory
- Open cabin layout
- Cabin Attendant Availalble

## CONFIGURATION