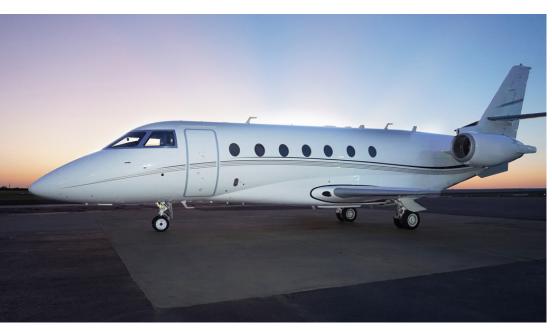

# **GULFSTREAM G200**

The Gulfstream G200 is a world class performer delivering intercontinental range, exceptional payload capability without sacrificing speed range or passenger amenities, making the G200 an excellent choice.

### **SPECIFICATIONS**

Aircraft Type G200 Number of Passengers Crew 2 Pilots Max Range 3,400 nm Max Cruise Speed 560 mph Service Ceiling 45,000 Feet Cabin Length 24 Ft 4 In Cabin Height 6 Ft 3 In Cabin Width 7 Ft 2 In 125 Cu. Feet Baggage Volume