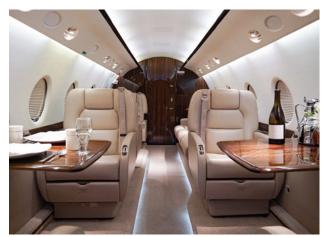

## **AMENITIES**

- Go-Go Inflight domestic WiFi
- CD/DVD Player
- 110 AC outlets in the cabin
- Forward Full Service Galley

- Rear enclosed lavatory
- Open cabin layout
- Cabin Attendant Availalble

## CONFIGURATION