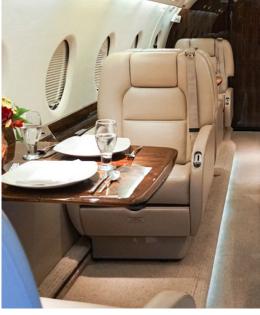

## **AMENITIES**

- Go-Go Inflight domestic WiFi
- CD/DVD Player
- 110 AC outlets in the cabin
- Forward Full Service Galley

- Rear enclosed lavatory
- Open cabin layout
- Cabin Attendant Availalble

## CONFIGURATION