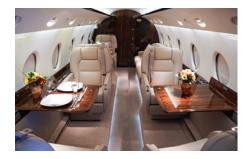

## **AMENITIES**

- Go-Go Inflight domestic WiFi
- CD/DVD Player
- 110 AC outlets in the cabin
- Forward Full Service Galley

- Rear enclosed lavatory
- Open cabin layout
- Cabin Attendant Availalble

## CONFIGURATION