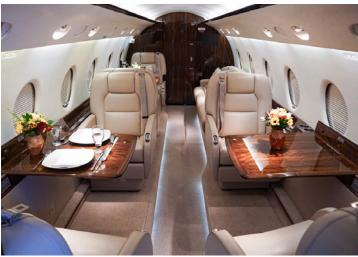

## **AMENITIES**

- Go-Go Inflight domestic WiFi
- CD/DVD Player
- 110 AC outlets in the cabin
- Forward Full Service Galley

- Rear enclosed lavatory
- Open cabin layout
- Cabin Attendant Availalble

## CONFIGURATION