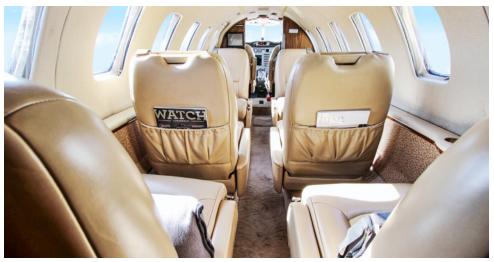

# CITATION CJ2

Silver Air's Cessna CJ2 has a roomy six-seat interior, fully stocked refreshment center, and private lavatory. Quiet and comfortable, it's the perfect aircraft for short to mid-range trips, and a great choice for high altitude destinations. You'll arrive relaxed and ready for business or pleasure.

#### **AMENITIES**

- Private Lavatory
- Refreshment Center
- Airshow / Moving Map Display
- 110 AC Outlets in Cabin
- Complimentary In-Flight WiFi
- Passenger Flight Phone
- Hot Coffee Station
- Large Capacity Baggage Compartment