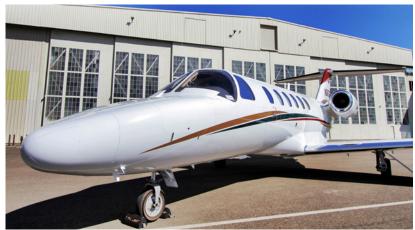

# CITATION CJ2

Silver Air's Cessna CJ2 has a roomy six-seat interior, fully stocked refreshment center, and private lavatory. Quiet and comfortable, it's the perfect aircraft for short to mid-range trips, and a great choice for high altitude destinations. You'll arrive relaxed and ready for business or pleasure.