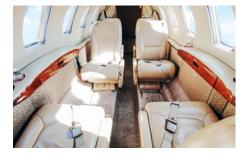

# CITATION CJ2

Silver Air's Cessna CJ2 has a roomy six-seat interior, fully stocked refreshment center, and private lavatory. Quiet and comfortable, it's the perfect aircraft for short to mid-range trips, and a great choice for high altitude destinations. You'll arrive relaxed and ready for business or pleasure.

## **SPECIFICATIONS**

Aircraft Type CE-525A Number of Passengers Crew 2 Pilots Max Range 1,300 nm Max Cruise Speed 460 mph Service Ceiling 45,000 Feet Cabin Length 13 Ft 10 In Cabin Height 4 Ft 8 In Cabin Width 4 Ft 9 In 70 Cu. Feet Baggage Volume