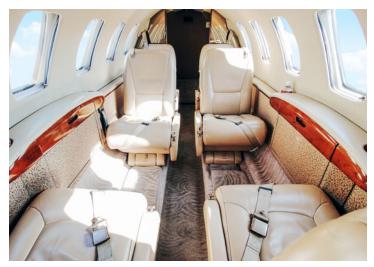

# CITATION CJ2

Silver Air's Cessna CJ2 has a roomy six-seat interior, fully stocked refreshment center, and private lavatory. Quiet and comfortable, it's the perfect aircraft for short to mid-range trips, and a great choice for high altitude destinations. You'll arrive relaxed and ready for business or pleasure.

#### **AMENITIES**

- Private Lavatory
- Refreshment Center
- Airshow / Moving Map Display
- 110 AC Outlets in Cabin
- Complimentary In-Flight WiFi
- Passenger Flight Phone
- Hot Coffee Station
- Large Capacity Baggage Compartment