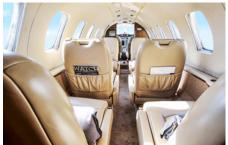

# CITATION CJ2

Silver Air's Cessna CJ2 has a roomy six-seat interior, fully stocked refreshment center, and private lavatory. Quiet and comfortable, it's the perfect aircraft for short to mid-range trips, and a great choice for high altitude destinations. You'll arrive relaxed and ready for business or pleasure.

#### **AMENITIES**

- Private Lavatory
- Refreshment Center
- Airshow / Moving Map Display
- 110 AC Outlets in Cabin
- Complimentary In-Flight WiFi
- Passenger Flight Phone
- Hot Coffee Station
- Large Capacity Baggage Compartment