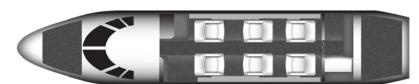

# CITATION CJ2

Silver Air's Cessna CJ2 has a roomy six-seat interior, fully stocked refreshment center, and private lavatory. Quiet and comfortable, it's the perfect aircraft for short to mid-range trips, and a great choice for high altitude destinations. You'll arrive relaxed and ready for business or pleasure.

## **SPECIFICATIONS**

Aircraft Type CE-525A Number of Passengers Crew 2 Pilots Max Range 1,300 nm Max Cruise Speed 460 mph Service Ceiling 45,000 Feet Cabin Length 13 Ft 10 In Cabin Height 4 Ft 8 In Cabin Width 4 Ft 9 In 70 Cu. Feet Baggage Volume