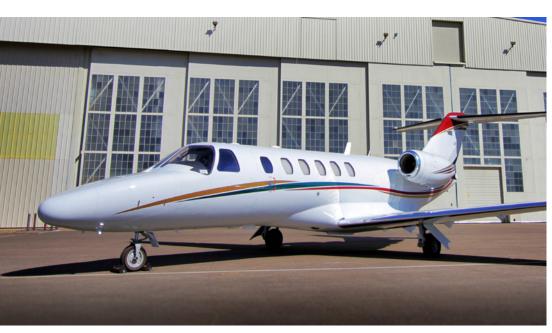

# CITATION CJ2

Silver Air's Cessna CJ2 has a roomy six-seat interior, fully stocked refreshment center, and private lavatory. Quiet and comfortable, it's the perfect aircraft for short to mid-range trips, and a great choice for high altitude destinations. You'll arrive relaxed and ready for business or pleasure.