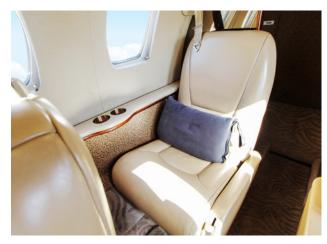

# CITATION CJ2

Silver Air's Cessna CJ2 has a roomy six-seat interior, fully stocked refreshment center, and private lavatory. Quiet and comfortable, it's the perfect aircraft for short to mid-range trips, and a great choice for high altitude destinations. You'll arrive relaxed and ready for business or pleasure.

#### **AMENITIES**

- Private Lavatory
- Refreshment Center
- Airshow / Moving Map Display
- 110 AC Outlets in Cabin
- Complimentary In-Flight WiFi
- Passenger Flight Phone
- Hot Coffee Station
- Large Capacity Baggage Compartment