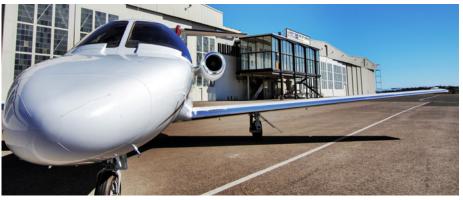

# CITATION CJ2

Silver Air's Cessna CJ2 has a roomy six-seat interior, fully stocked refreshment center, and private lavatory. Quiet and comfortable, it's the perfect aircraft for short to mid-range trips, and a great choice for high altitude destinations. You'll arrive relaxed and ready for business or pleasure.

## **SPECIFICATIONS**

Aircraft Type CE-525A Number of Passengers Crew 2 Pilots Max Range 1,300 nm Max Cruise Speed 460 mph Service Ceiling 45,000 Feet Cabin Length 13 Ft 10 In Cabin Height 4 Ft 8 In Cabin Width 4 Ft 9 In 70 Cu. Feet Baggage Volume