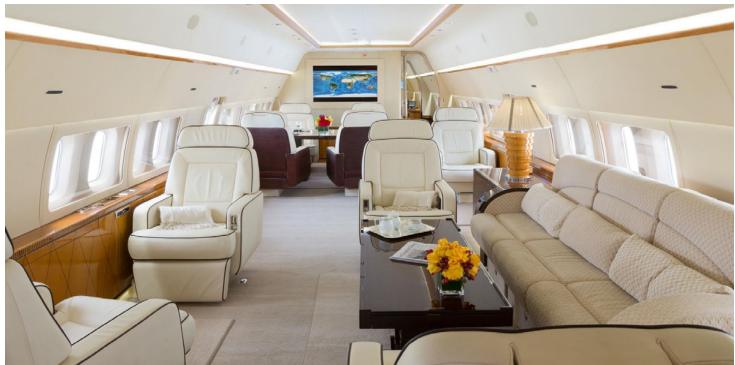

# BOEING BUSINESS JET

Enjoy the ultimate private jet experience on this VVIP configured Boeing Business Jet. Travel the world in the highest level of luxury with seating for 18 passengers. You'll stay connected with the best state-of-the art global wi-fi access as you fly nonstop 6000 miles with all the amenities you are accustomed to.

### **AMENITIES**

- GoGo 2kU Fully Worldwide Highspeed Internet
- 18 Passenger
- Conference Table
- Master bedroom and en suite with shower Apple TV and Sling TV available on all
- 3 fully enclosed lavatories
- 1 shower facility
- Lounge Area

- Full Galley with private chef services available
- Cabin Entertainment
- 5 flat screen TVs
- Apple TV and Sling TV available on al monitors
- Kaleidescape entertainment system