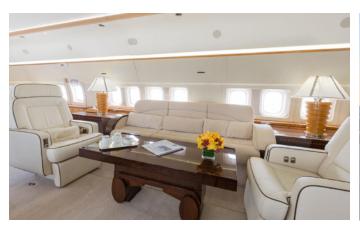

# BOEING BUSINESS JET

Enjoy the ultimate private jet experience on this VVIP configured Boeing Business Jet. Travel the world in the highest level of luxury with seating for 18 passengers. You'll stay connected with the best state-of-the art global wi-fi access as you fly nonstop 6000 miles with all the amenities you are accustomed to.

### **AMENITIES**

- GoGo 2kU Fully Worldwide Highspeed Internet
- 18 Passenger
- Conference Table
- Master bedroom and en suite with shower Apple TV and Sling TV available on all
- 3 fully enclosed lavatories
- 1 shower facility
- Lounge Area

- Full Galley with private chef services available
- Cabin Entertainment
- 5 flat screen TVs
- Apple TV and Sling TV available on al monitors
- Kaleidescape entertainment system