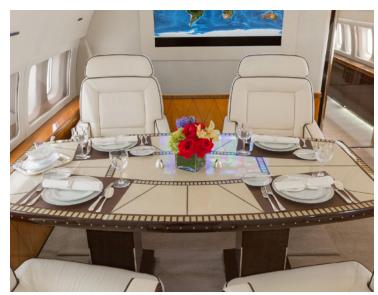

### **AMENITIES**

- GoGo 2kU Fully Worldwide Highspeed Internet
- 18 Passenger
- Conference Table
- Master bedroom and en suite with shower Apple TV and Sling TV available on all
- 3 fully enclosed lavatories
- 1 shower facility
- Lounge Area

- Full Galley with private chef services available
- Cabin Entertainment
- 5 flat screen TVs
- Apple TV and Sling TV available on al monitors
- Kaleidescape entertainment system