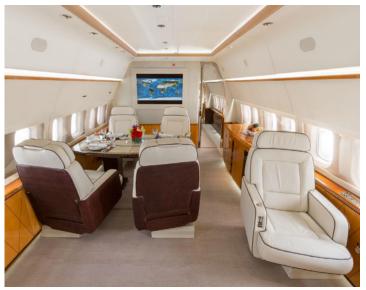

### **AMENITIES**

- GoGo 2kU Fully Worldwide Highspeed Internet
- 18 Passenger
- Conference Table
- Master bedroom and en suite with shower Apple TV and Sling TV available on all
- 3 fully enclosed lavatories
- 1 shower facility
- Lounge Area

- Full Galley with private chef services available
- Cabin Entertainment
- 5 flat screen TVs
- Apple TV and Sling TV available on al monitors
- Kaleidescape entertainment system