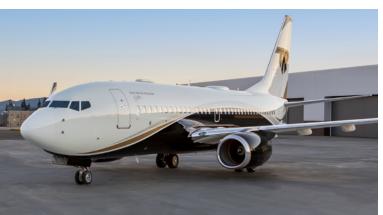

# BOEING BUSINESS JET

Enjoy the ultimate private jet experience on this VVIP configured Boeing Business Jet. Travel the world in the highest level of luxury with seating for 18 passengers. You'll stay connected with the best state-of-the art global wi-fi access as you fly nonstop 6000 miles with all the amenities you are accustomed to.

#### **SPECIFICATIONS**

| Aircraft Type   | BBJ                |
|-----------------|--------------------|
| Number of Pas   | ssengers 18        |
| Crew            | 4 Pilots           |
|                 | 2 Cabin Attendants |
| Max Range       | 6,270 nm           |
| Max Cruise Sp   | eed 530 mph        |
| Service Ceiling | 41,000 Feet        |
| Cabin Length    | 79 Ft 3 In         |
| Cabin Height    | 7 Ft O In          |
| Cabin Width     | 12 Ft 4 In         |
| Baggage Volu    | me 525 Cu. Feet    |