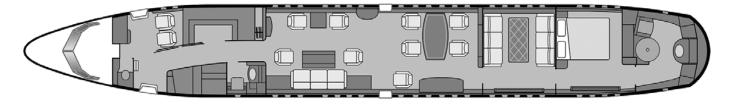

- 5 flat screen TVs
- Apple TV and Sling TV available on al monitors
- Kaleidescape entertainment system

#### **SPECIFICATIONS**

| Aircraft Type   | BBJ                |
|-----------------|--------------------|
| Number of Pas   | ssengers 18        |
| Crew            | 4 Pilots           |
|                 | 2 Cabin Attendants |
| Max Range       | 6,270 nm           |
| Max Cruise Sp   | eed 530 mph        |
| Service Ceiling | 41,000 Feet        |
| Cabin Length    | 79 Ft 3 In         |
| Cabin Height    | 7 Ft O In          |
| Cabin Width     | 12 Ft 4 In         |
| Baggage Volu    | me 525 Cu. Feet    |

## **CONTACT DETAILS:**

800.889.5840

www.silverair.com charter@silverair.com







Aircraft operated by FAA Part 135 Air Carrier, Certificate #K95A353L

#### CONFIGURATION