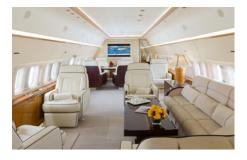

### **AMENITIES**

- GoGo 2kU Fully Worldwide Highspeed Internet
- 18 Passenger
- Conference Table
- Master bedroom and en suite with shower Apple TV and Sling TV available on all
- 3 fully enclosed lavatories
- 1 shower facility
- Lounge Area

- Full Galley with private chef services available
- Cabin Entertainment
- 5 flat screen TVs
- Apple TV and Sling TV available on al monitors
- Kaleidescape entertainment system