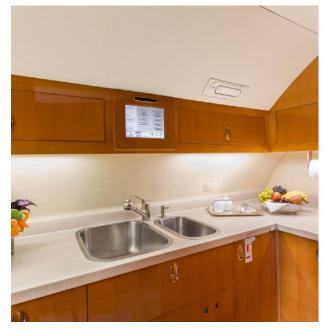

- Full Galley with private chef services available
- Cabin Entertainment
- 5 flat screen TVs
- Apple TV and Sling TV available on al monitors
- Kaleidescape entertainment system