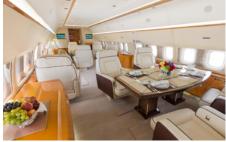

### **AMENITIES**

- GoGo 2kU Fully Worldwide Highspeed Internet
- 18 Passenger
- Conference Table
- Master bedroom and en suite with shower Apple TV and Sling TV available on all
- 3 fully enclosed lavatories
- 1 shower facility
- Lounge Area

- Full Galley with private chef services available
- Cabin Entertainment
- 5 flat screen TVs
- Apple TV and Sling TV available on al monitors
- Kaleidescape entertainment system