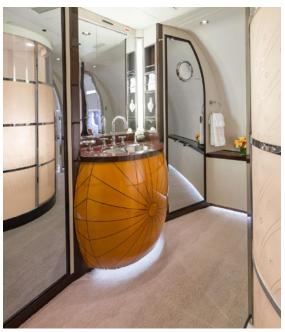

### **AMENITIES**

- GoGo 2kU Fully Worldwide Highspeed Internet
- 18 Passenger
- Conference Table
- Master bedroom and en suite with shower Apple TV and Sling TV available on all
- 3 fully enclosed lavatories
- 1 shower facility
- Lounge Area