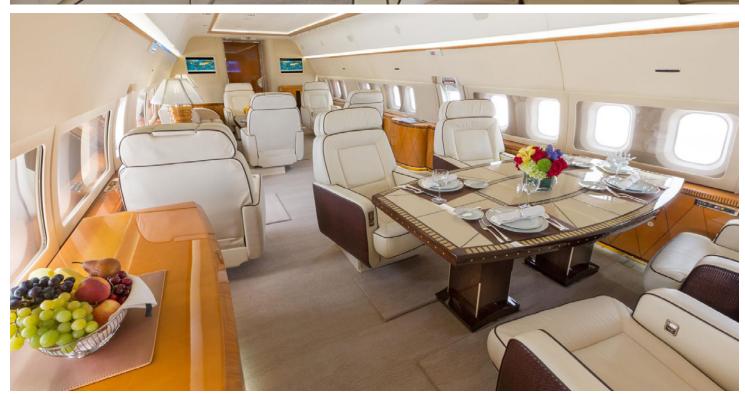

# BOEING BUSINESS JET

Enjoy the ultimate private jet experience on this VVIP configured Boeing Business Jet. Travel the world in the highest level of luxury with seating for 18 passengers. You'll stay connected with the best state-of-the art global wi-fi access as you fly nonstop 6000 miles with all the amenities you are accustomed to.

### **AMENITIES**

- GoGo 2kU Fully Worldwide Highspeed Internet
- 18 Passenger
- Conference Table
- Master bedroom and en suite with shower Apple TV and Sling TV available on all
- 3 fully enclosed lavatories
- 1 shower facility
- Lounge Area

- Full Galley with private chef services available
- Cabin Entertainment
- 5 flat screen TVs
- Apple TV and Sling TV available on al monitors
- Kaleidescape entertainment system