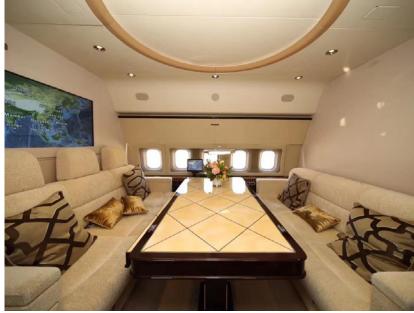

### **AMENITIES**

- GoGo 2kU Fully Worldwide Highspeed Internet
- 18 Passenger
- Conference Table
- Master bedroom and en suite with shower Apple TV and Sling TV available on all
- 3 fully enclosed lavatories
- 1 shower facility
- Lounge Area