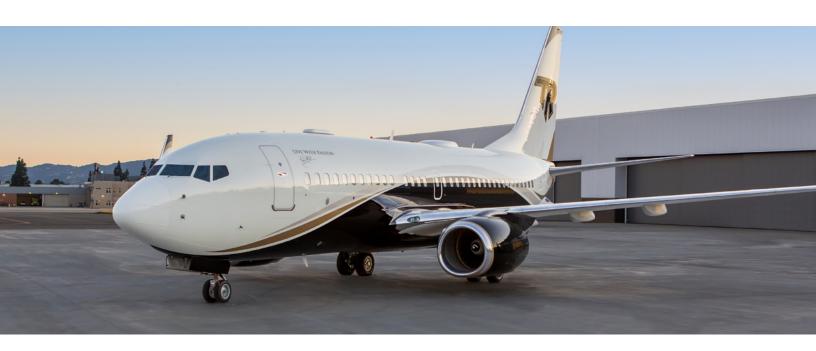

# BOEING BUSINESS JET

Enjoy the ultimate private jet experience on this VVIP configured Boeing Business Jet. Travel the world in the highest level of luxury with seating for 18 passengers. You'll stay connected with the best state-of-the art global wi-fi access as you fly nonstop 6000 miles with all the amenities you are accustomed to.