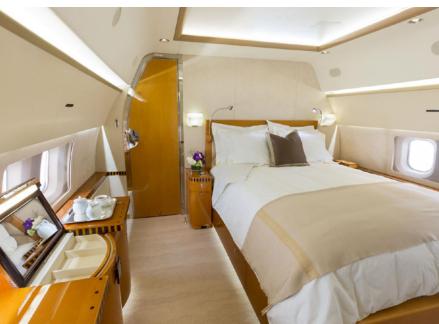

### **AMENITIES**

- GoGo 2kU Fully Worldwide Highspeed Internet
- 18 Passenger
- Conference Table
- Master bedroom and en suite with shower Apple TV and Sling TV available on all
- 3 fully enclosed lavatories
- 1 shower facility
- Lounge Area