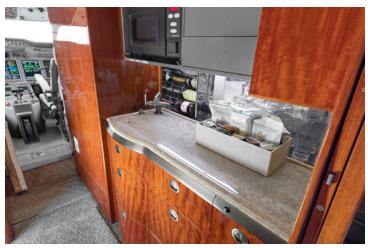

# AMENITIES

- CD/DVD Player (Fwd Cabin)
- 110 AC outlets in the cabin
- Go-Go Infight WiFi

- Aircell Sat Phone
- Full galley with cabin service available
- Rear enclosed lavatory