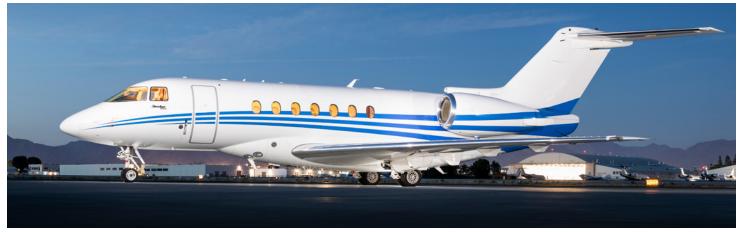

# HAWKER 4000

Silver Air's Hawker 4000 features a 8-passenger interior with a 3,280 nm range for cross-country travel. Ideal for national business travel, the jet includes a double club executive arrangement, front galley with cabin service, in-flight domestic Wi-Fi and more.