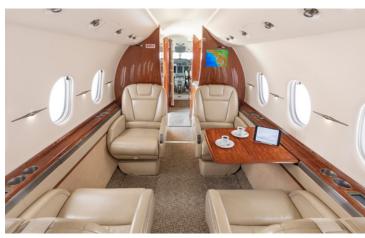

# HAWKER 4000

Silver Air's Hawker 4000 features a 8-passenger interior with a 3,280 nm range for cross-country travel. Ideal for national business travel, the jet includes a double club executive arrangement, front galley with cabin service, in-flight domestic Wi-Fi and more.

## CONFIGURATION