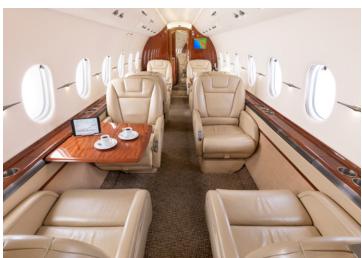

# AMENITIES

- CD/DVD Player (Fwd Cabin)
- 110 AC outlets in the cabin
- Go-Go Infight WiFi

- Aircell Sat Phone
- Full galley with cabin service available
- Rear enclosed lavatory