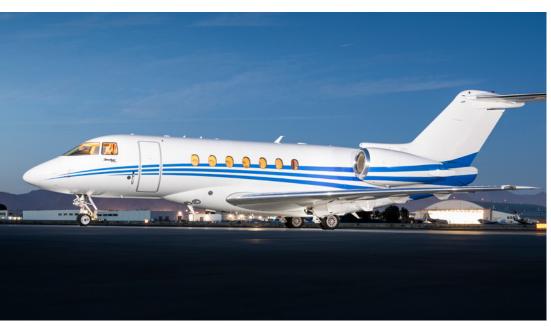

# HAWKER 4000

Silver Air's Hawker 4000 features a 8-passenger interior with a 3,280 nm range for cross-country travel. Ideal for national business travel, the jet includes a double club executive arrangement, front galley with cabin service, in-flight domestic Wi-Fi and more.