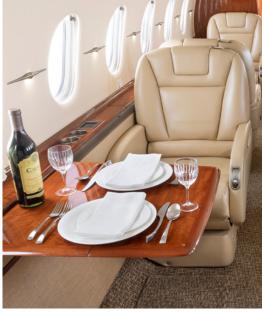

# AMENITIES

- CD/DVD Player (Fwd Cabin)
- 110 AC outlets in the cabin
- Go-Go Infight WiFi

- Aircell Sat Phone
- Full galley with cabin service available
- Rear enclosed lavatory

## CONFIGURATION