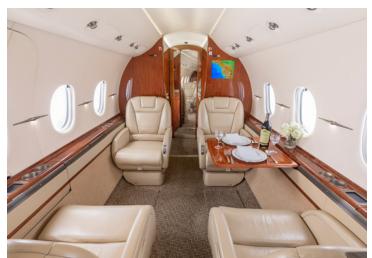

# AMENITIES

- CD/DVD Player (Fwd Cabin)
- 110 AC outlets in the cabin
- Go-Go Infight WiFi

- Aircell Sat Phone
- Full galley with cabin service available
- Rear enclosed lavatory