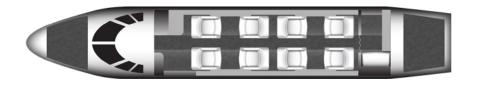

## CONFIGURATION

# HAWKER 4000

Silver Air's Hawker 4000 features a 8-passenger interior with a 3,280 nm range for cross-country travel. Ideal for national business travel, the jet includes a double club executive arrangement, front galley with cabin service, in-flight domestic Wi-Fi and more.