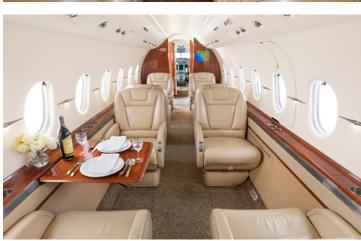

# HAWKER 4000

Silver Air's Hawker 4000 features a 8-passenger interior with a 3,280 nm range for cross-country travel. Ideal for national business travel, the jet includes a double club executive arrangement, front galley with cabin service, in-flight domestic Wi-Fi and more.

# AMENITIES

- CD/DVD Player (Fwd Cabin)
- 110 AC outlets in the cabin
- Go-Go Infight WiFi

- Aircell Sat Phone
- Full galley with cabin service available
- Rear enclosed lavatory