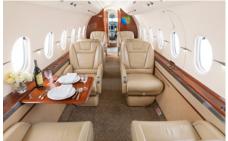

# AMENITIES

- CD/DVD Player (Fwd Cabin)
- 110 AC outlets in the cabin
- Go-Go Infight WiFi

- Aircell Sat Phone
- Full galley with cabin service available
- Rear enclosed lavatory

## CONFIGURATION