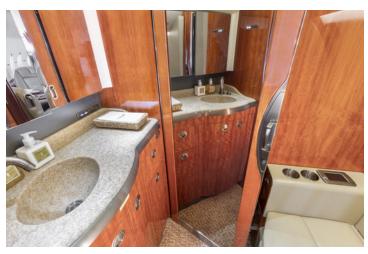

# AMENITIES

- CD/DVD Player (Fwd Cabin)
- 110 AC outlets in the cabin
- Go-Go Infight WiFi

- Aircell Sat Phone
- Full galley with cabin service available
- Rear enclosed lavatory