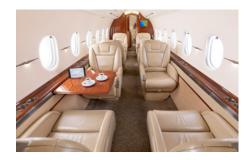

# AMENITIES

- CD/DVD Player (Fwd Cabin)
- 110 AC outlets in the cabin
- Go-Go Infight WiFi

- Aircell Sat Phone
- Full galley with cabin service available
- Rear enclosed lavatory

## CONFIGURATION