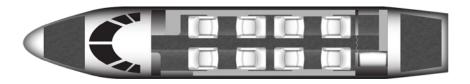

## CONFIGURATION

# HAWKER 4000

Silver Air's Hawker 4000 features a 9-passenger interior with a 3,280 nm range for cross-country travel. Ideal for national business travel, the jet includes a double club executive arrangement, front galley with cabin service, in-flight domestic Wi-Fi and more.