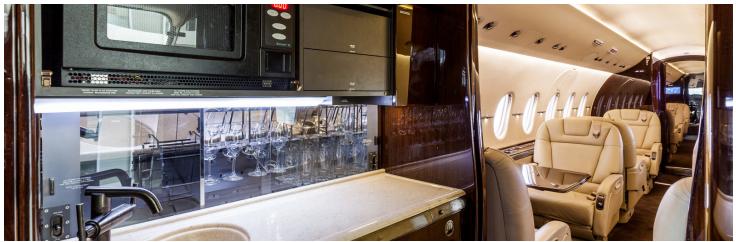

# HAWKER 4000

Silver Air's Hawker 4000 features a 9-passenger interior with a 3,280 nm range for cross-country travel. Ideal for national business travel, the jet includes a double club executive arrangement, front galley with cabin service, in-flight domestic Wi-Fi and more.

## **AMENITIES**

- CD/DVD Player (Fwd Cabin)
- 110 AC outlets in the cabin
- Go-Go Infight WiFi

- Aircell Sat Phone
- Full galley with cabin service available
- Rear enclosed lavatory