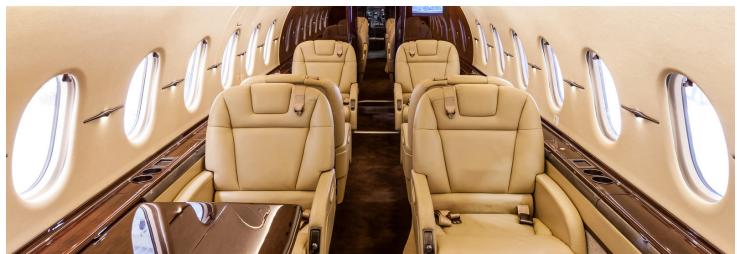

# HAWKER 4000

Silver Air's Hawker 4000 features a 9-passenger interior with a 3,280 nm range for cross-country travel. Ideal for national business travel, the jet includes a double club executive arrangement, front galley with cabin service, in-flight domestic Wi-Fi and more.

## **AMENITIES**

- CD/DVD Player (Fwd Cabin)
- 110 AC outlets in the cabin
- Go-Go Infight WiFi

- Aircell Sat Phone
- Full galley with cabin service available
- Rear enclosed lavatory