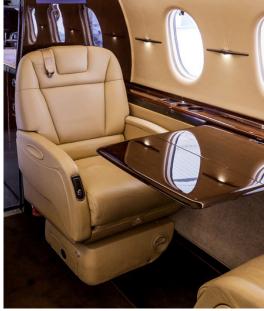

## **AMENITIES**

- CD/DVD Player (Fwd Cabin)
- 110 AC outlets in the cabin
- Go-Go Infight WiFi

- Aircell Sat Phone
- Full galley with cabin service available
- Rear enclosed lavatory