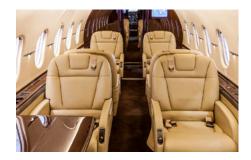

# HAWKER 4000







Silver Air's Hawker 4000 features a 9-passenger interior with a 3,280 nm range for cross-country travel. Ideal for national business travel, the jet includes a double club executive arrangement, front galley with cabin service, in-flight domestic Wi-Fi and more.





## **AMENITIES**

- CD/DVD Player (Fwd Cabin)
- 110 AC outlets in the cabin
- Go-Go Infight WiFi



- Aircell Sat Phone
- Full galley with cabin service available
- Rear enclosed lavatory

## CONFIGURATION



### **SPECIFICATIONS**

Aircraft Type Hawker 4000 Number of Passengers Crew 2 Pilots Max Range 3,280 nm Max Cruise Speed 624 mph Service Ceiling 45000 Feet Cabin Length 25 In Cabin Height 6 Ft Cabin Width 6 Ft 6 In 115 Cu. Feet Baggage Volume

#### **CONTACT DETAILS:**

800.889.5840

www.silverair.com charter@silverair.com







Aircraft operated by FAA Part 135 Air Carrier, Certificate #K95A353L