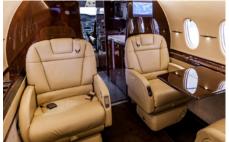

# HAWKER 4000







Silver Air's Hawker 4000 features a 9-passenger interior with a 3,280 nm range for cross-country travel. Ideal for national business travel, the jet includes a double club executive arrangement, front galley with cabin service, in-flight domestic Wi-Fi and more.





## **AMENITIES**

- CD/DVD Player (Fwd Cabin)
- 110 AC outlets in the cabin
- Go-Go Infight WiFi



- Aircell Sat Phone
- Full galley with cabin service available
- Rear enclosed lavatory

## CONFIGURATION



### **SPECIFICATIONS**

Aircraft Type Hawker 4000 Number of Passengers Crew 2 Pilots Max Range 3,280 nm Max Cruise Speed 624 mph Service Ceiling 45000 Feet Cabin Length 25 In Cabin Height 6 Ft Cabin Width 6 Ft 6 In 115 Cu. Feet Baggage Volume

#### **CONTACT DETAILS:**

800.889.5840

www.silverair.com charter@silverair.com







Aircraft operated by FAA Part 135 Air Carrier, Certificate #K95A353L