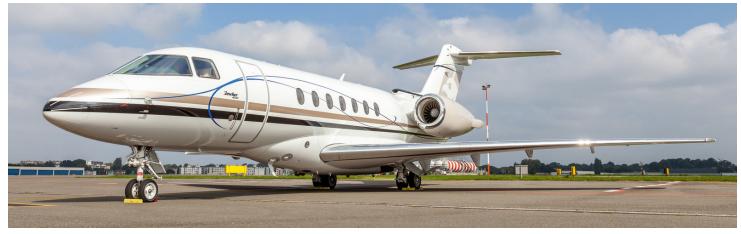

# HAWKER 4000

Silver Air's Hawker 4000 features a 9-passenger interior with a 3,280 nm range for cross-country travel. Ideal for national business travel, the jet includes a double club executive arrangement, front galley with cabin service, in-flight domestic Wi-Fi and more.