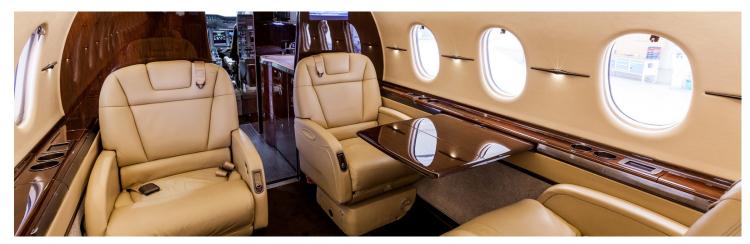

# HAWKER 4000

Silver Air's Hawker 4000 features a 9-passenger interior with a 3,280 nm range for cross-country travel. Ideal for national business travel, the jet includes a double club executive arrangement, front galley with cabin service, in-flight domestic Wi-Fi and more.

## **AMENITIES**

- CD/DVD Player (Fwd Cabin)
- 110 AC outlets in the cabin
- Go-Go Infight WiFi

- Aircell Sat Phone
- Full galley with cabin service available
- Rear enclosed lavatory