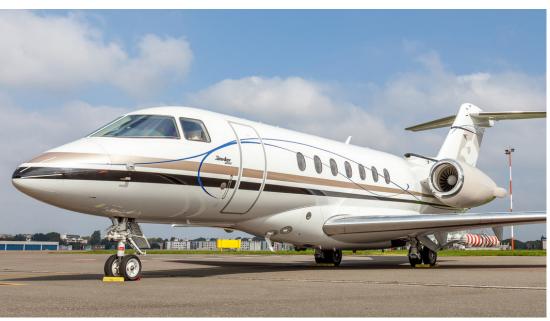

# HAWKER 4000

Silver Air's Hawker 4000 features a 9-passenger interior with a 3,280 nm range for cross-country travel. Ideal for national business travel, the jet includes a double club executive arrangement, front galley with cabin service, in-flight domestic Wi-Fi and more.