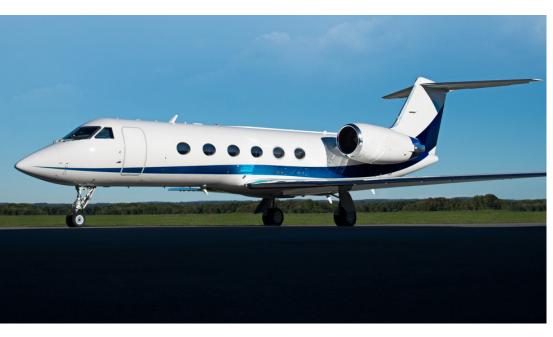

# **GULFSTREAM GIV**

World Class worldwide service is delivered with this 16 passenger GIV. Featuring complete business and entertainment amenities, including In-Flight Wi-Fi and broadband, this GIV will deliver productivity, comfort, and luxury on your next flight.

### **SPECIFICATIONS**

Aircraft Type GIV Number of Passengers 16 Crew 2 Pilots Max Range 4,220 nm Max Cruise Speed 640 mph Service Ceiling 45,000 Feet Cabin Length 45 Ft 1 In Cabin Height 6 Ft 2 In Cabin Width 7 Ft 4 In 169 Cu. Feet Baggage Volume