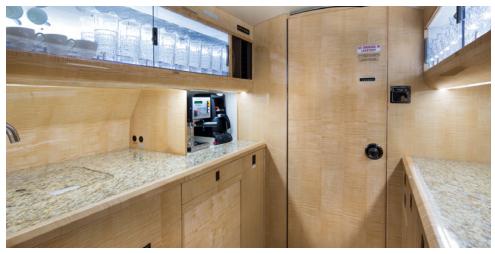

# **GULFSTREAM GIV**

World Class worldwide service is delivered with this 16 passenger GIV. Featuring complete business and entertainment amenities, including In-Flight Wi-Fi and broadband, this GIV will deliver productivity, comfort, and luxury on your next flight.

#### **AMENITIES**

- Dual CD/DVD Players
- Entertainment System with Airshow
- 110 AC outlets at every seat
- Inflight WiFi and broadband
- Aircell Sat Phone with 3 handsets

- World Class cabin service included
- Portable espresso maker