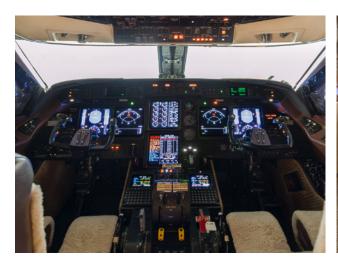

### **SPECIFICATIONS**

Aircraft Type GIV Number of Passengers 16 Crew 2 Pilots Max Range 4,220 nm Max Cruise Speed 640 mph Service Ceiling 45,000 Feet Cabin Length 45 Ft 1 In Cabin Height 6 Ft 2 In Cabin Width 7 Ft 4 In 169 Cu. Feet Baggage Volume

#### **AMENITIES**

- Dual CD/DVD Players
- Entertainment System with Airshow
- 110 AC outlets at every seat
- Inflight WiFi and broadband
- Aircell Sat Phone with 3 handsets

- World Class cabin service included
- Portable espresso maker