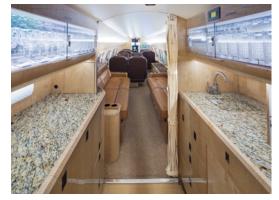

# **GULFSTREAM GIV**

World Class worldwide service is delivered with this 16 passenger GIV. Featuring complete business and entertainment amenities, including In-Flight Wi-Fi and broadband, this GIV will deliver productivity, comfort, and luxury on your next flight.

### **SPECIFICATIONS**

Aircraft Type GIV Number of Passengers 16 Crew 2 Pilots Max Range 4,220 nm Max Cruise Speed 640 mph Service Ceiling 45,000 Feet Cabin Length 45 Ft 1 In Cabin Height 6 Ft 2 In Cabin Width 7 Ft 4 In 169 Cu. Feet Baggage Volume

#### **AMENITIES**

- Dual CD/DVD Players
- Entertainment System with Airshow
- 110 AC outlets at every seat
- Inflight WiFi and broadband
- Aircell Sat Phone with 3 handsets

- World Class cabin service included
- Portable espresso maker