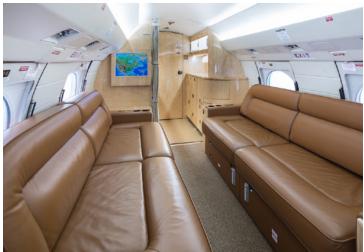

# **GULFSTREAM GIV**

World Class worldwide service is delivered with this 16 passenger GIV. Featuring complete business and entertainment amenities, including In-Flight Wi-Fi and broadband, this GIV will deliver productivity, comfort, and luxury on your next flight.

### **SPECIFICATIONS**

Aircraft Type GIV Number of Passengers 16 Crew 2 Pilots Max Range 4,220 nm Max Cruise Speed 640 mph Service Ceiling 45,000 Feet Cabin Length 45 Ft 1 In Cabin Height 6 Ft 2 In Cabin Width 7 Ft 4 In 169 Cu. Feet Baggage Volume