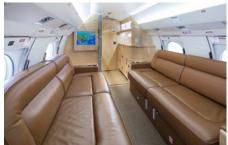

#### **AMENITIES**

- Dual CD/DVD Players
- Entertainment System with Airshow
- 110 AC outlets at every seat
- Inflight WiFi and broadband
- Aircell Sat Phone with 3 handsets

- World Class cabin service included
- Portable espresso maker