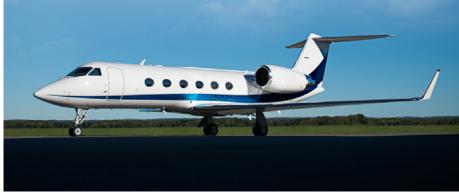

# **GULFSTREAM GIV**

World Class worldwide service is delivered with this 16 passenger GIV. Featuring complete business and entertainment amenities, including In-Flight Wi-Fi and broadband, this GIV will deliver productivity, comfort, and luxury on your next flight.

### **SPECIFICATIONS**

Aircraft Type GIV Number of Passengers 16 Crew 2 Pilots Max Range 4,220 nm Max Cruise Speed 640 mph Service Ceiling 45,000 Feet Cabin Length 45 Ft 1 In Cabin Height 6 Ft 2 In Cabin Width 7 Ft 4 In 169 Cu. Feet Baggage Volume