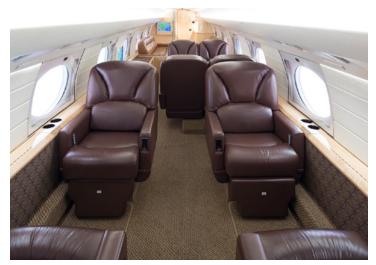

# **GULFSTREAM GIV**

World Class worldwide service is delivered with this 16 passenger GIV. Featuring complete business and entertainment amenities, including In-Flight Wi-Fi and broadband, this GIV will deliver productivity, comfort, and luxury on your next flight.

### **SPECIFICATIONS**

Aircraft Type GIV Number of Passengers 16 Crew 2 Pilots Max Range 4,220 nm Max Cruise Speed 640 mph Service Ceiling 45,000 Feet Cabin Length 45 Ft 1 In Cabin Height 6 Ft 2 In Cabin Width 7 Ft 4 In 169 Cu. Feet Baggage Volume