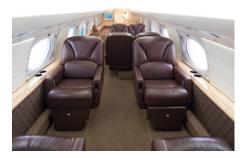

#### **AMENITIES**

- Dual CD/DVD Players
- Entertainment System with Airshow
- 110 AC outlets at every seat
- Inflight WiFi and broadband
- Aircell Sat Phone with 3 handsets

- World Class cabin service included
- Portable espresso maker