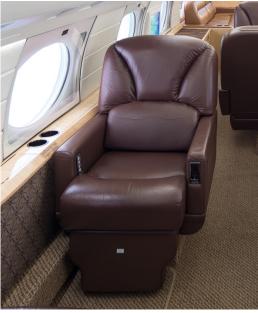

#### **AMENITIES**

- Dual CD/DVD Players
- Entertainment System with Airshow
- 110 AC outlets at every seat
- Inflight WiFi and broadband
- Aircell Sat Phone with 3 handsets

- World Class cabin service included
- Portable espresso maker