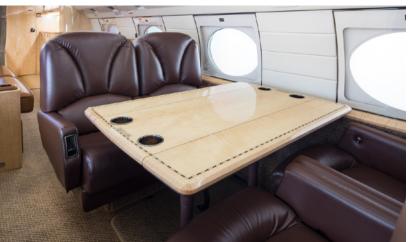

# **GULFSTREAM GIV**

World Class worldwide service is delivered with this 16 passenger GIV. Featuring complete business and entertainment amenities, including In-Flight Wi-Fi and broadband, this GIV will deliver productivity, comfort, and luxury on your next flight.

### **SPECIFICATIONS**

Aircraft Type GIV Number of Passengers 16 Crew 2 Pilots Max Range 4,220 nm Max Cruise Speed 640 mph Service Ceiling 45,000 Feet Cabin Length 45 Ft 1 In Cabin Height 6 Ft 2 In Cabin Width 7 Ft 4 In 169 Cu. Feet Baggage Volume