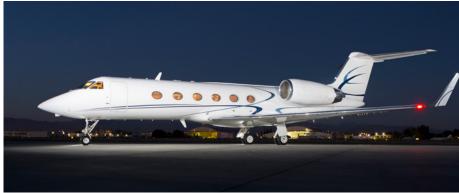

# **GULFSTREAM GIV-SP**

World Class worldwide service is delivered with this 13 passenger GIV-SP. Featuring both domestic and international Wi-Fi, this GIV-SP will deliver productivity, comfort, and luxury on your next flight.

#### **SPECIFICATIONS**

GIV-SP Aircraft Type Number of Passengers Crew 2 Pilots Max Range 4,220 nm Max Cruise Speed 640 mph Service Ceiling 45,000 Feet Cabin Length 45 Ft 1 In Cabin Height 6 Ft 2 In Cabin Width 7 Ft 4 In 169 Cu. Feet Baggage Volume