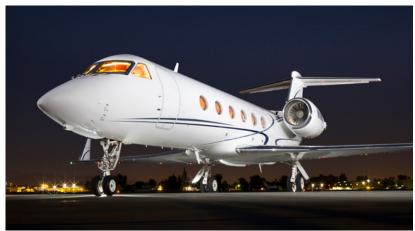

# **GULFSTREAM GIV-SP**

World Class worldwide service is delivered with this 13 passenger GIV-SP. Featuring both domestic and international Wi-Fi, this GIV-SP will deliver productivity, comfort, and luxury on your next flight.

#### **SPECIFICATIONS**

GIV-SP Aircraft Type Number of Passengers Crew 2 Pilots Max Range 4,220 nm Max Cruise Speed 640 mph Service Ceiling 45,000 Feet Cabin Length 45 Ft 1 In Cabin Height 6 Ft 2 In Cabin Width 7 Ft 4 In 169 Cu. Feet Baggage Volume