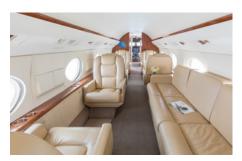

### **AMENITIES**

- Inflight domestic Wi-Fi
- CD/DVD Player
- 110 AC outlets at every seat
- · Aircell Sat Phone
- Rear Full Service Galley
- Rear enclosed lavatories

- Rear enclosed lavatories
- Each seat features touch screen entertainment system controls
- Each captains chair features individual seat monitors
- World Class cabin service included