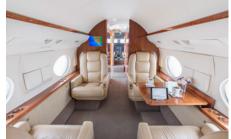

### **AMENITIES**

- Inflight domestic Wi-Fi
- CD/DVD Player
- 110 AC outlets at every seat
- · Aircell Sat Phone
- Rear Full Service Galley
- Rear enclosed lavatories

- Rear enclosed lavatories
- Each seat features touch screen entertainment system controls
- Each captains chair features individual seat monitors
- World Class cabin service included