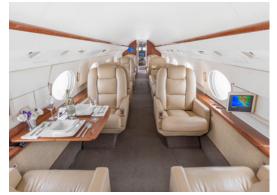

# **GULFSTREAM GIV-SP**

World Class worldwide service is delivered with this 13 passenger GIV-SP. Featuring both domestic and international Wi-Fi, this GIV-SP will deliver productivity, comfort, and luxury on your next flight.

### **AMENITIES**

- Inflight domestic Wi-Fi
- CD/DVD Player
- 110 AC outlets at every seat
- · Aircell Sat Phone
- Rear Full Service Galley
- Rear enclosed lavatories

- Rear enclosed lavatories
- Each seat features touch screen entertainment system controls
- Each captains chair features individual seat monitors
- World Class cabin service included