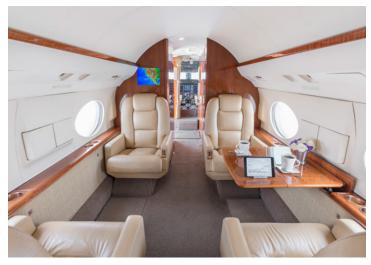

# **GULFSTREAM GIV-SP**

World Class worldwide service is delivered with this 13 passenger GIV-SP. Featuring both domestic and international Wi-Fi, this GIV-SP will deliver productivity, comfort, and luxury on your next flight.

### **AMENITIES**

- Inflight domestic Wi-Fi
- CD/DVD Player
- 110 AC outlets at every seat
- · Aircell Sat Phone
- Rear Full Service Galley
- Rear enclosed lavatories

- Rear enclosed lavatories
- Each seat features touch screen entertainment system controls
- Each captains chair features individual seat monitors
- World Class cabin service included