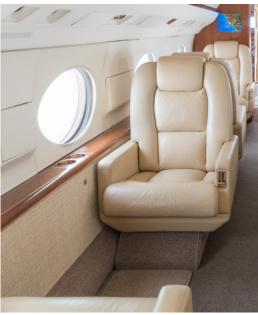

### **AMENITIES**

- Inflight domestic Wi-Fi
- CD/DVD Player
- 110 AC outlets at every seat
- · Aircell Sat Phone
- Rear Full Service Galley
- Rear enclosed lavatories

- Rear enclosed lavatories
- Each seat features touch screen entertainment system controls
- Each captains chair features individual seat monitors
- World Class cabin service included