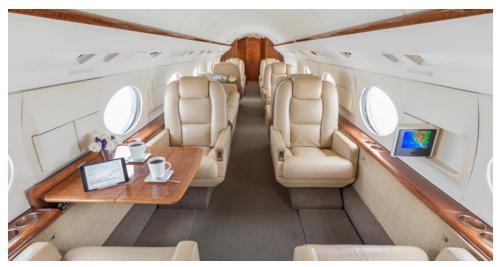

# **GULFSTREAM GIV-SP**

World Class worldwide service is delivered with this 13 passenger GIV-SP. Featuring both domestic and international Wi-Fi, this GIV-SP will deliver productivity, comfort, and luxury on your next flight.

### **AMENITIES**

- Inflight domestic Wi-Fi
- CD/DVD Player
- 110 AC outlets at every seat
- · Aircell Sat Phone
- Rear Full Service Galley
- Rear enclosed lavatories

- Rear enclosed lavatories
- Each seat features touch screen entertainment system controls
- Each captains chair features individual seat monitors
- World Class cabin service included