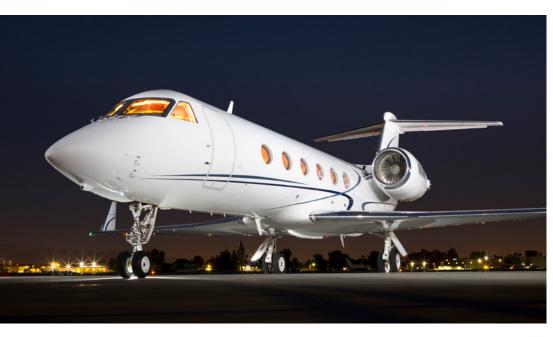

# **GULFSTREAM GIV-SP**

World Class worldwide service is delivered with this 13 passenger GIV-SP. Featuring both domestic and international Wi-Fi, this GIV-SP will deliver productivity, comfort, and luxury on your next flight.

#### **SPECIFICATIONS**

GIV-SP Aircraft Type Number of Passengers Crew 2 Pilots Max Range 4,220 nm Max Cruise Speed 640 mph Service Ceiling 45,000 Feet Cabin Length 45 Ft 1 In Cabin Height 6 Ft 2 In Cabin Width 7 Ft 4 In 169 Cu. Feet Baggage Volume