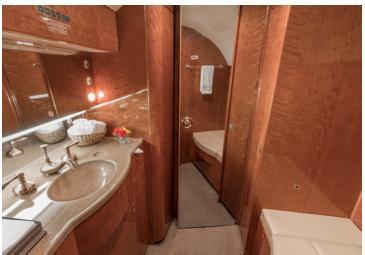

### **AMENITIES**

- Inflight domestic Wi-Fi
- CD/DVD Player
- 110 AC outlets at every seat
- · Aircell Sat Phone
- Rear Full Service Galley
- Rear enclosed lavatories

- Rear enclosed lavatories
- Each seat features touch screen entertainment system controls
- Each captains chair features individual seat monitors
- World Class cabin service included