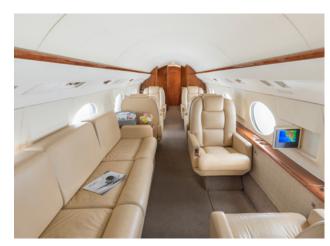

# **GULFSTREAM GIV-SP**

World Class worldwide service is delivered with this 13 passenger GIV-SP. Featuring both domestic and international Wi-Fi, this GIV-SP will deliver productivity, comfort, and luxury on your next flight.

### **AMENITIES**

- Inflight domestic Wi-Fi
- CD/DVD Player
- 110 AC outlets at every seat
- · Aircell Sat Phone
- Rear Full Service Galley
- Rear enclosed lavatories

- Rear enclosed lavatories
- Each seat features touch screen entertainment system controls
- Each captains chair features individual seat monitors
- World Class cabin service included