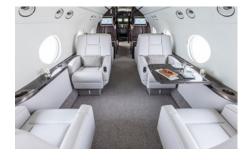

## **AMENITIES**

- CD/DVD/Blu Ray Player
- 110 AC outlets at every seat
- Go-Go Domestic Inflight WiFi
- Aircell Sat Phone with 3 handsets
- Forward Full Service Galley
- Front and Rear enclosed lavatories
- World Class cabin service included
- Espresso Maker
- Crew Rest Area
- Sleeps 8 passengers