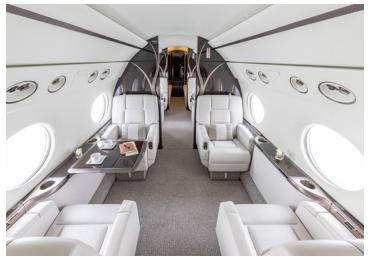

# GULFSTREAM G550

World Class worldwide service is delivered with this 18 passenger G550. Featuring complete business and entertainment amenities, including domestic in-flight Wi-Fi, this G550 will deliver productivity, comfort, and luxury on your next flight.

## **AMENITIES**

- CD/DVD/Blu Ray Player
- 110 AC outlets at every seat
- Go-Go Domestic Inflight WiFi
- Aircell Sat Phone with 3 handsets
- Forward Full Service Galley
- Front and Rear enclosed lavatories
- World Class cabin service included
- Espresso Maker
- Crew Rest Area
- Sleeps 8 passengers