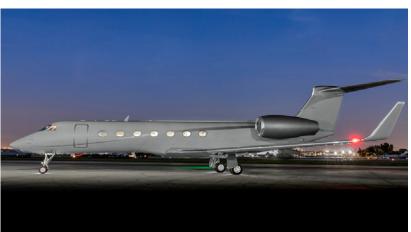

# GULFSTREAM G550

World Class worldwide service is delivered with this 18 passenger G550. Featuring complete business and entertainment amenities, including domestic in-flight Wi-Fi, this G550 will deliver productivity, comfort, and luxury on your next flight.