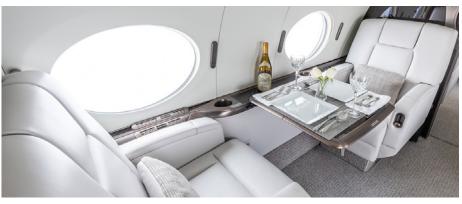

# GULFSTREAM G550

World Class worldwide service is delivered with this 18 passenger G550. Featuring complete business and entertainment amenities, including domestic in-flight Wi-Fi, this G550 will deliver productivity, comfort, and luxury on your next flight.

## **AMENITIES**

- CD/DVD/Blu Ray Player
- 110 AC outlets at every seat
- Go-Go Domestic Inflight WiFi
- Aircell Sat Phone with 3 handsets
- Forward Full Service Galley
- Front and Rear enclosed lavatories
- World Class cabin service included
- Espresso Maker
- Crew Rest Area
- Sleeps 8 passengers