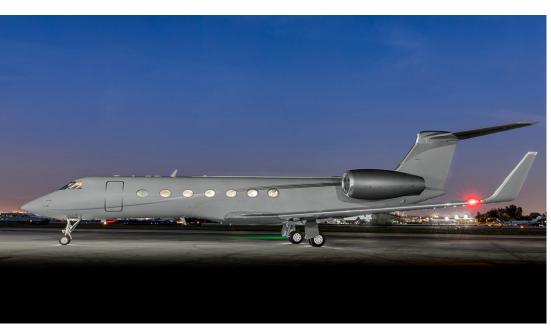

# GULFSTREAM G550

World Class worldwide service is delivered with this 18 passenger G550. Featuring complete business and entertainment amenities, including domestic in-flight Wi-Fi, this G550 will deliver productivity, comfort, and luxury on your next flight.