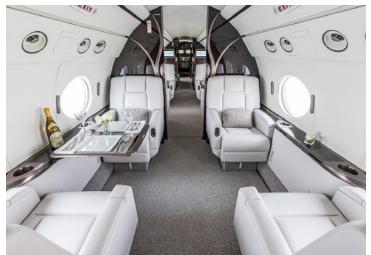

# GULFSTREAM G550

World Class worldwide service is delivered with this 18 passenger G550. Featuring complete business and entertainment amenities, including domestic in-flight Wi-Fi, this G550 will deliver productivity, comfort, and luxury on your next flight.

## **AMENITIES**

- CD/DVD/Blu Ray Player
- 110 AC outlets at every seat
- Go-Go Domestic Inflight WiFi
- Aircell Sat Phone with 3 handsets
- Forward Full Service Galley
- Front and Rear enclosed lavatories
- World Class cabin service included
- Espresso Maker
- Crew Rest Area
- Sleeps 8 passengers