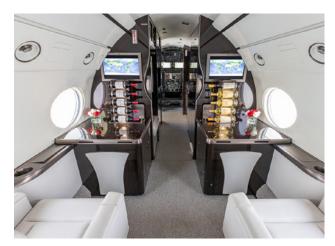

# GULFSTREAM G550

World Class worldwide service is delivered with this 18 passenger G550. Featuring complete business and entertainment amenities, including domestic in-flight Wi-Fi, this G550 will deliver productivity, comfort, and luxury on your next flight.

## **AMENITIES**

- CD/DVD/Blu Ray Player
- 110 AC outlets at every seat
- Go-Go Domestic Inflight WiFi
- Aircell Sat Phone with 3 handsets
- Forward Full Service Galley
- Front and Rear enclosed lavatories
- World Class cabin service included
- Espresso Maker
- Crew Rest Area
- Sleeps 8 passengers