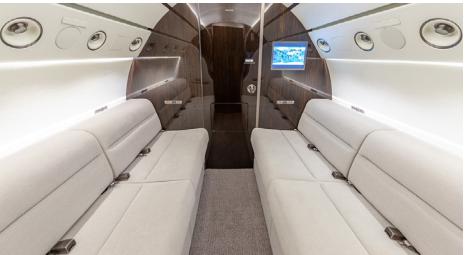

# GULFSTREAM G550

World Class worldwide service is delivered with this 18 passenger G550. Featuring complete business and entertainment amenities, including domestic in-flight Wi-Fi, this G550 will deliver productivity, comfort, and luxury on your next flight.

## **AMENITIES**

- CD/DVD/Blu Ray Player
- 110 AC outlets at every seat
- Go-Go Domestic Inflight WiFi
- Aircell Sat Phone with 3 handsets
- Forward Full Service Galley
- Front and Rear enclosed lavatories
- World Class cabin service included
- Espresso Maker
- Crew Rest Area
- Sleeps 8 passengers