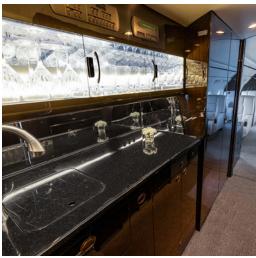

## **AMENITIES**

- CD/DVD/Blu Ray Player
- 110 AC outlets at every seat
- Go-Go Domestic Inflight WiFi
- Aircell Sat Phone with 3 handsets
- Forward Full Service Galley
- Front and Rear enclosed lavatories
- World Class cabin service included
- Espresso Maker
- Crew Rest Area
- Sleeps 8 passengers