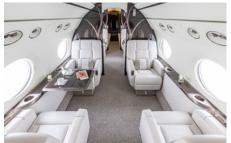

## **AMENITIES**

- CD/DVD/Blu Ray Player
- 110 AC outlets at every seat
- Go-Go Domestic Inflight WiFi
- Aircell Sat Phone with 3 handsets
- Forward Full Service Galley
- Front and Rear enclosed lavatories
- World Class cabin service included
- Espresso Maker
- Crew Rest Area
- Sleeps 8 passengers