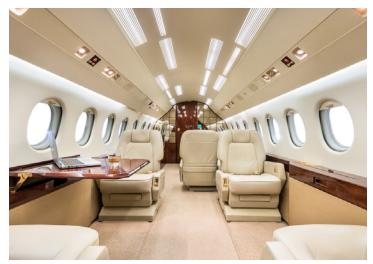

# **FALCON 2000**

Silver Air's Falcon 2000 is one of the safest and most efficient business jets in service today. With transcontinental range, complimentary in-flight domestic wifi and luxurious seating for 9, passengers are able to relax or conduct business in comfort and style. An inflight cabin attendant is on hand to cater to any request you may have.

#### **AMENITIES**

- Full galley
- 110 outlets in the cabin
- Blu-ray / DVD player
- CD entertainment system
- World Class cabin service included
- Complimentary In-Flight WiFi
- Airshow
- · Microwave and Warming oven
- Seating for 9 passengers