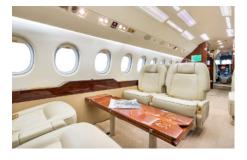

#### **AMENITIES**

- Full galley
- 110 outlets in the cabin
- Blu-ray / DVD player
- CD entertainment system
- World Class cabin service included
- Complimentary In-Flight WiFi
- Airshow
- · Microwave and Warming oven
- Seating for 9 passengers