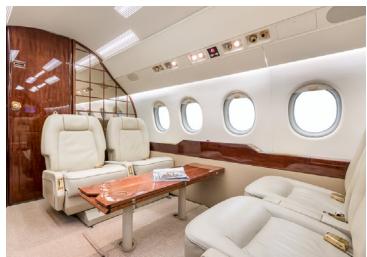

# **FALCON 2000**

Silver Air's Falcon 2000 is one of the safest and most efficient business jets in service today. With transcontinental range, complimentary in-flight domestic wifi and luxurious seating for 9, passengers are able to relax or conduct business in comfort and style. An inflight cabin attendant is on hand to cater to any request you may have.

#### **AMENITIES**

- Full galley
- 110 outlets in the cabin
- Blu-ray / DVD player
- CD entertainment system
- World Class cabin service included
- Complimentary In-Flight WiFi
- Airshow
- · Microwave and Warming oven
- Seating for 9 passengers