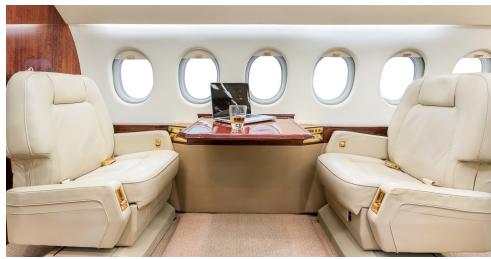

# **FALCON 2000**

Silver Air's Falcon 2000 is one of the safest and most efficient business jets in service today. With transcontinental range, complimentary in-flight domestic wifi and luxurious seating for 9, passengers are able to relax or conduct business in comfort and style. An inflight cabin attendant is on hand to cater to any request you may have.

#### **AMENITIES**

- Full galley
- 110 outlets in the cabin
- Blu-ray / DVD player
- CD entertainment system
- World Class cabin service included
- Complimentary In-Flight WiFi
- Airshow
- · Microwave and Warming oven
- Seating for 9 passengers