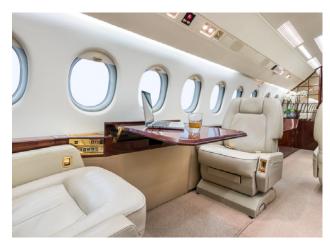

# **FALCON 2000**

Silver Air's Falcon 2000 is one of the safest and most efficient business jets in service today. With transcontinental range, complimentary in-flight domestic wifi and luxurious seating for 9, passengers are able to relax or conduct business in comfort and style. An inflight cabin attendant is on hand to cater to any request you may have.

#### **AMENITIES**

- Full galley
- 110 outlets in the cabin
- Blu-ray / DVD player
- CD entertainment system
- World Class cabin service included
- Complimentary In-Flight WiFi
- Airshow
- · Microwave and Warming oven
- Seating for 9 passengers