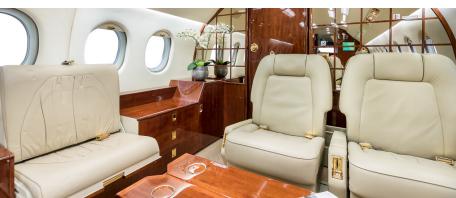

# **FALCON 2000**

Silver Air's Falcon 2000 is one of the safest and most efficient business jets in service today. With transcontinental range, complimentary in-flight domestic wifi and luxurious seating for 9, passengers are able to relax or conduct business in comfort and style. An inflight cabin attendant is on hand to cater to any request you may have.

#### **AMENITIES**

- Full galley
- 110 outlets in the cabin
- Blu-ray / DVD player
- CD entertainment system
- World Class cabin service included
- Complimentary In-Flight WiFi
- Airshow
- · Microwave and Warming oven
- Seating for 9 passengers