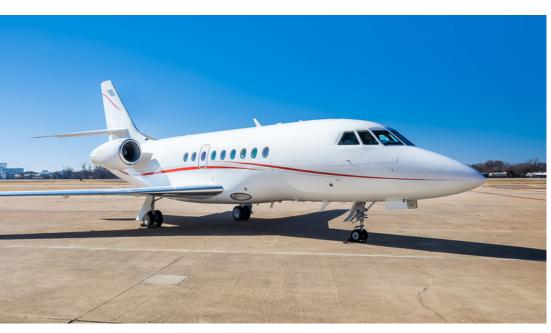

# **FALCON 2000**

Silver Air's Falcon 2000 is one of the safest and most efficient business jets in service today. With transcontinental range, complimentary in-flight domestic wifi and luxurious seating for 9, passengers are able to relax or conduct business in comfort and style. An inflight cabin attendant is on hand to cater to any request you may have.

## SPECIFICATIONS

Aircraft Type Falcon 2000 Number of Passengers Crew 2 Pilots Max Range 3000 nm Max Cruise Speed 459 mph Service Ceiling 47,000 Feet Cabin Length 26 Ft 3 In Cabin Height 6 Ft 2 In Cabin Width 7 Ft 7 In 134 Cu. Feet Baggage Volume