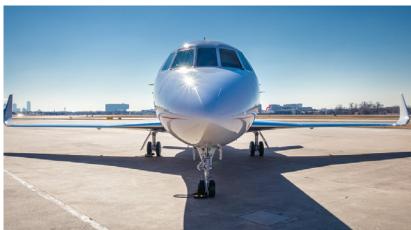

# **FALCON 2000**

Silver Air's Falcon 2000 is one of the safest and most efficient business jets in service today. With transcontinental range, complimentary in-flight domestic wifi and luxurious seating for 9, passengers are able to relax or conduct business in comfort and style. An inflight cabin attendant is on hand to cater to any request you may have.

## SPECIFICATIONS

Aircraft Type Falcon 2000 Number of Passengers Crew 2 Pilots Max Range 3000 nm Max Cruise Speed 459 mph Service Ceiling 47,000 Feet Cabin Length 26 Ft 3 In Cabin Height 6 Ft 2 In Cabin Width 7 Ft 7 In 134 Cu. Feet Baggage Volume