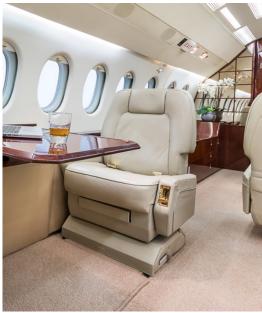

#### **AMENITIES**

- Full galley
- 110 outlets in the cabin
- Blu-ray / DVD player
- CD entertainment system
- World Class cabin service included
- Complimentary In-Flight WiFi
- Airshow
- · Microwave and Warming oven
- Seating for 9 passengers