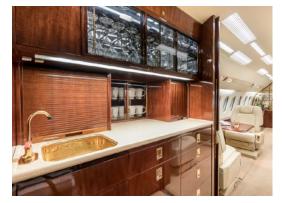

#### **AMENITIES**

- Full galley
- 110 outlets in the cabin
- Blu-ray / DVD player
- CD entertainment system
- World Class cabin service included
- Complimentary In-Flight WiFi
- Airshow
- · Microwave and Warming oven
- Seating for 9 passengers