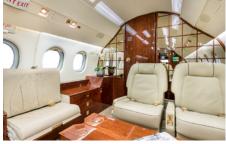

#### **AMENITIES**

- Full galley
- 110 outlets in the cabin
- Blu-ray / DVD player
- CD entertainment system
- World Class cabin service included
- Complimentary In-Flight WiFi
- Airshow
- · Microwave and Warming oven
- Seating for 9 passengers