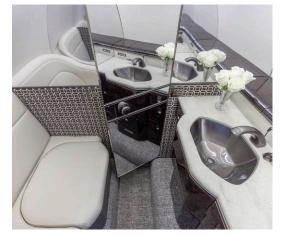

#### **AMENITIES**

- · Refreshment Center
- Hot Coffee Station
- 110 AC Outlets in Cabin
- Fully enclosed rear lav
- · Warming oven
- Inflight talk-to-text ability