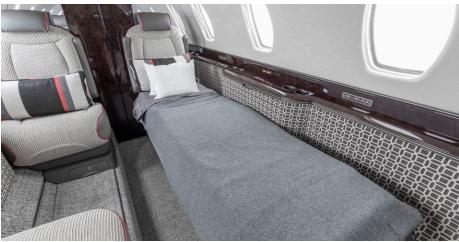

# **CITATION X**

Silver Air's Citation X is the world's fastest business jet, perfect for trips to Hawaii or transcontinental. You'll get where you're going quickly in a well-appointed, roomy cabin designed for conducting business or relaxing en route. When time is of the essence, the Citation X is the jet for you.

## SPECIFICATIONS

CE-750 Aircraft Type Number of Passengers Crew 2 Pilots Max Range 3000 nm Max Cruise Speed 700 mph Service Ceiling 51,000 Feet Cabin Length 29 Ft 5 In Cabin Height 5 Ft 7 In Cabin Width 5 Ft 5 In 72 Cu. Feet Baggage Volume