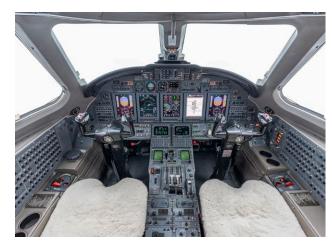

# **CITATION X**

Silver Air's Citation X is the world's fastest business jet, perfect for trips to Hawaii or transcontinental. You'll get where you're going quickly in a well-appointed, roomy cabin designed for conducting business or relaxing en route. When time is of the essence, the Citation X is the jet for you.