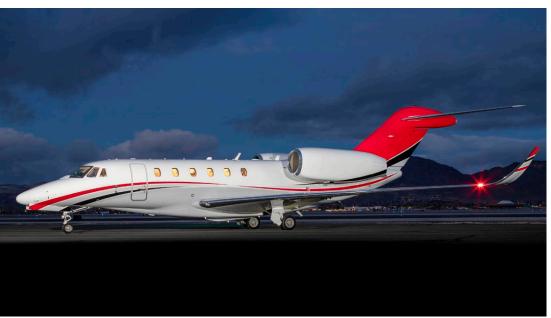

# **CITATION X**

Silver Air's Citation X is the world's fastest business jet, perfect for trips to Hawaii or transcontinental. You'll get where you're going quickly in a well-appointed, roomy cabin designed for conducting business or relaxing en route. When time is of the essence, the Citation X is the jet for you.

## SPECIFICATIONS

CE-750 Aircraft Type Number of Passengers Crew 2 Pilots Max Range 3000 nm Max Cruise Speed 700 mph Service Ceiling 51,000 Feet Cabin Length 29 Ft 5 In Cabin Height 5 Ft 7 In Cabin Width 5 Ft 5 In 72 Cu. Feet Baggage Volume