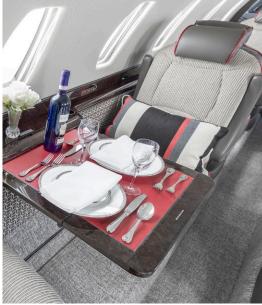

#### **AMENITIES**

- · Refreshment Center
- Hot Coffee Station
- 110 AC Outlets in Cabin
- Fully enclosed rear lav
- · Warming oven
- Inflight talk-to-text ability