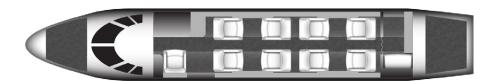

## SPECIFICATIONS

CE-750 Aircraft Type Number of Passengers Crew 2 Pilots Max Range 3000 nm Max Cruise Speed 700 mph Service Ceiling 51,000 Feet Cabin Length 29 Ft 5 In Cabin Height 5 Ft 7 In Cabin Width 5 Ft 5 In 72 Cu. Feet Baggage Volume

#### CONFIGURATION

Aircraft operated by FAA Part 135 Air Carrier, Certificate #K95A353L