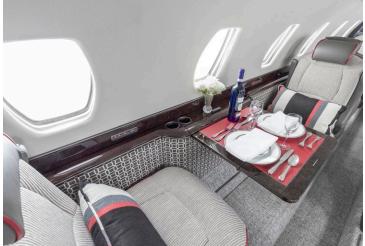

#### **AMENITIES**

- · Refreshment Center
- Hot Coffee Station
- 110 AC Outlets in Cabin
- Fully enclosed rear lav
- · Warming oven
- Inflight talk-to-text ability