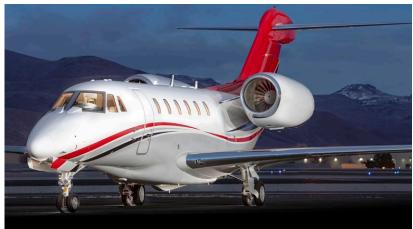

# **CITATION X**

Silver Air's Citation X is the world's fastest business jet, perfect for trips to Hawaii or transcontinental. You'll get where you're going quickly in a well-appointed, roomy cabin designed for conducting business or relaxing en route. When time is of the essence, the Citation X is the jet for you.