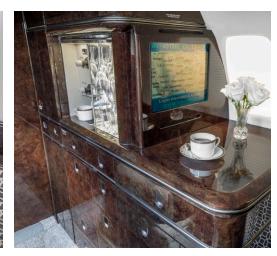

#### **AMENITIES**

- · Refreshment Center
- Hot Coffee Station
- 110 AC Outlets in Cabin
- Fully enclosed rear lav
- · Warming oven
- Inflight talk-to-text ability