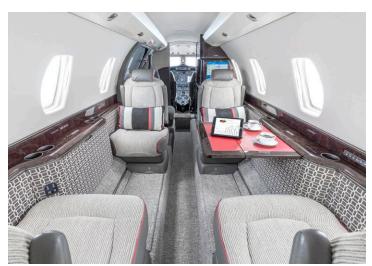

## SPECIFICATIONS

CE-750 Aircraft Type Number of Passengers Crew 2 Pilots Max Range 3000 nm Max Cruise Speed 700 mph Service Ceiling 51,000 Feet Cabin Length 29 Ft 5 In Cabin Height 5 Ft 7 In Cabin Width 5 Ft 5 In 72 Cu. Feet Baggage Volume