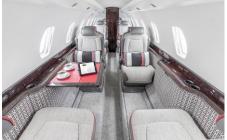

## SPECIFICATIONS

CE-750 Aircraft Type Number of Passengers Crew 2 Pilots Max Range 3000 nm Max Cruise Speed 700 mph Service Ceiling 51,000 Feet Cabin Length 29 Ft 5 In Cabin Height 5 Ft 7 In Cabin Width 5 Ft 5 In 72 Cu. Feet Baggage Volume

#### **AMENITIES**

- · Refreshment Center
- Hot Coffee Station
- 110 AC Outlets in Cabin
- Fully enclosed rear lav
- · Warming oven
- Inflight talk-to-text ability