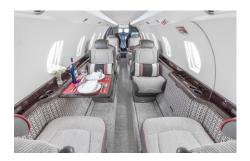

## SPECIFICATIONS

CE-750 Aircraft Type Number of Passengers Crew 2 Pilots Max Range 3000 nm Max Cruise Speed 700 mph Service Ceiling 51,000 Feet Cabin Length 29 Ft 5 In Cabin Height 5 Ft 7 In Cabin Width 5 Ft 5 In 72 Cu. Feet Baggage Volume

#### **AMENITIES**

- · Refreshment Center
- Hot Coffee Station
- 110 AC Outlets in Cabin
- Fully enclosed rear lav
- · Warming oven
- Inflight talk-to-text ability