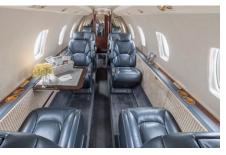

# **CITATION EXCEL**





The Cessna Citation Excel offers the roomiest cabin in the midsize jet market. With comfortable executive seating for eight passengers, the Citation Excel provides a solution for your mid-range trips. With the fully enclosed lavatory and full refreshment center, the Excel has a great balance of amenities and economics.





# AMENITIES

- Private Lavatory
- Refreshment Center
- Airshow / Moving Map Display
- 110 AC Outlets in Cabin
- Hot Coffee Station
- Large capacity baggage compartment

## CONFIGURATION



# SPECIFICATIONS

| Aircraft Type        | CE-560XL    |
|----------------------|-------------|
| Number of Passengers | 8           |
| Crew                 | 2 Pilots    |
| Max Range            | 1,800 nm    |
| Max Cruise Speed     | 507 mph     |
| Service Ceiling      | 45,000 Feet |
| Cabin Length         | 18 Ft 8 In  |
| Cabin Height         | 5 Ft 8 In   |
| Cabin Width          | 5 Ft 6 In   |
| Baggage Volume       | 90 Cu. Feet |

### **CONTACT DETAILS:**

800.889.5840 www.silverair.com charter@silverair.com



Aircraft operated by FAA Part 135 Air Carrier, Certificate #K95A353L