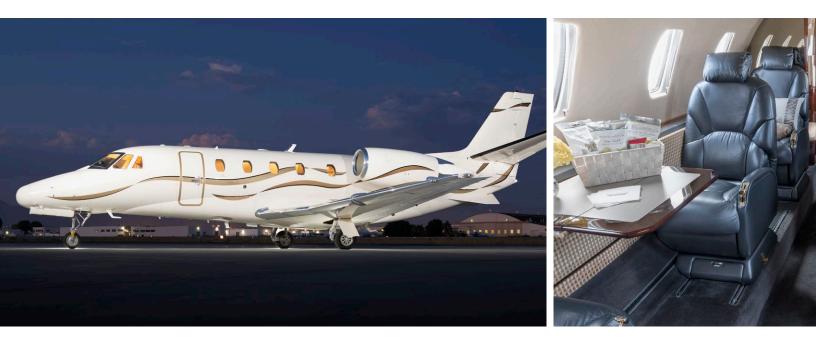

# **CITATION EXCEL**

The Cessna Citation Excel offers the roomiest cabin in the midsize jet market. With comfortable executive seating for eight passengers, the Citation Excel provides a solution for your mid-range trips. With the fully enclosed lavatory and full refreshment center, the Excel has a great balance of amenities and economics.

# AMENITIES

- Private Lavatory
- Refreshment Center
- Airshow / Moving Map Display
- 110 AC Outlets in Cabin
- Hot Coffee Station
- Large capacity baggage compartment