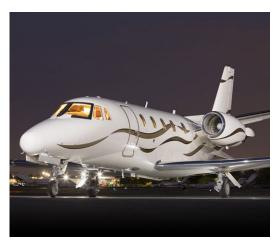

# **CITATION EXCEL**

The Cessna Citation Excel offers the roomiest cabin in the midsize jet market. With comfortable executive seating for eight passengers, the Citation Excel provides a solution for your mid-range trips. With the fully enclosed lavatory and full refreshment center, the Excel has a great balance of amenities and economics.