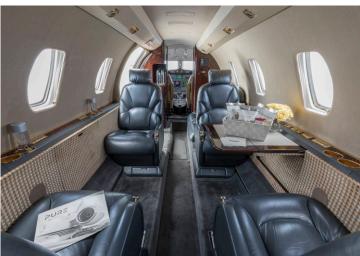

# **CITATION EXCEL**

The Cessna Citation Excel offers the roomiest cabin in the midsize jet market. With comfortable executive seating for eight passengers, the Citation Excel provides a solution for your mid-range trips. With the fully enclosed lavatory and full refreshment center, the Excel has a great balance of amenities and economics.

# AMENITIES

- Private Lavatory
- Refreshment Center
- Airshow / Moving Map Display
- 110 AC Outlets in Cabin
- Hot Coffee Station
- Large capacity baggage compartment