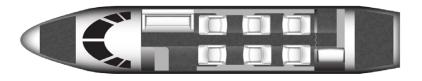

# **CITATION EXCEL**





The Cessna Citation Excel offers the roomiest cabin in the midsize jet market. With comfortable executive seating for eight passengers, the Citation Excel provides a solution for your mid-range trips. With the fully enclosed lavatory and full refreshment center, the Excel has a great balance of amenities and economics.





# AMENITIES

- Private Lavatory
- Refreshment Center
- Airshow / Moving Map Display
- 110 AC Outlets in Cabin
- Hot Coffee Station
- Large capacity baggage compartment

## CONFIGURATION



# SPECIFICATIONS

| Aircraft Type        | CE-560XL    |
|----------------------|-------------|
| Number of Passengers | 8           |
| Crew                 | 2 Pilots    |
| Max Range            | 1,800 nm    |
| Max Cruise Speed     | 507 mph     |
| Service Ceiling      | 45,000 Feet |
| Cabin Length         | 18 Ft 8 In  |
| Cabin Height         | 5 Ft 8 In   |
| Cabin Width          | 5 Ft 6 In   |
| Baggage Volume       | 90 Cu. Feet |

### **CONTACT DETAILS:**

800.889.5840 www.silverair.com charter@silverair.com



Aircraft operated by FAA Part 135 Air Carrier, Certificate #K95A353L