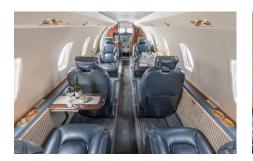

# **CITATION EXCEL**





The Cessna Citation Excel offers the roomiest cabin in the midsize jet market. With comfortable executive seating for eight passengers, the Citation Excel provides a solution for your mid-range trips. With the fully enclosed lavatory and full refreshment center, the Excel has a great balance of amenities and economics.





# AMENITIES

- Private Lavatory
- Refreshment Center
- Airshow / Moving Map Display
- 110 AC Outlets in Cabin
- Hot Coffee Station
- Large capacity baggage compartment

## CONFIGURATION



# SPECIFICATIONS

| Aircraft Type        | CE-560XL    |
|----------------------|-------------|
| Number of Passengers | 8           |
| Crew                 | 2 Pilots    |
| Max Range            | 1,800 nm    |
| Max Cruise Speed     | 507 mph     |
| Service Ceiling      | 45,000 Feet |
| Cabin Length         | 18 Ft 8 In  |
| Cabin Height         | 5 Ft 8 In   |
| Cabin Width          | 5 Ft 6 In   |
| Baggage Volume       | 90 Cu. Feet |

### **CONTACT DETAILS:**

800.889.5840 www.silverair.com charter@silverair.com



Aircraft operated by FAA Part 135 Air Carrier, Certificate #K95A353L