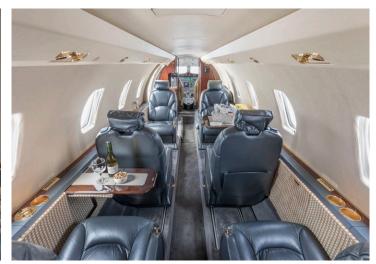

# **CITATION EXCEL**

The Cessna Citation Excel offers the roomiest cabin in the midsize jet market. With comfortable executive seating for eight passengers, the Citation Excel provides a solution for your mid-range trips. With the fully enclosed lavatory and full refreshment center, the Excel has a great balance of amenities and economics.

# AMENITIES

- Private Lavatory
- Refreshment Center
- Airshow / Moving Map Display
- 110 AC Outlets in Cabin
- Hot Coffee Station
- Large capacity baggage compartment