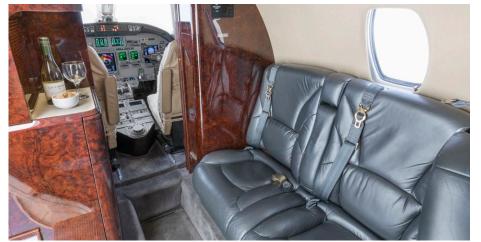

# AMENITIES

- Private Lavatory
- Refreshment Center
- Airshow / Moving Map Display
- 110 AC Outlets in Cabin
- Hot Coffee Station
- Large capacity baggage compartment