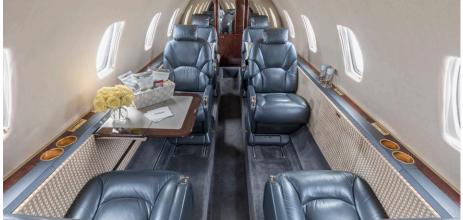

# **CITATION EXCEL**

The Cessna Citation Excel offers the roomiest cabin in the midsize jet market. With comfortable executive seating for eight passengers, the Citation Excel provides a solution for your mid-range trips. With the fully enclosed lavatory and full refreshment center, the Excel has a great balance of amenities and economics.

# AMENITIES

- Private Lavatory
- Refreshment Center
- Airshow / Moving Map Display
- 110 AC Outlets in Cabin
- Hot Coffee Station
- Large capacity baggage compartment

## CONFIGURATION