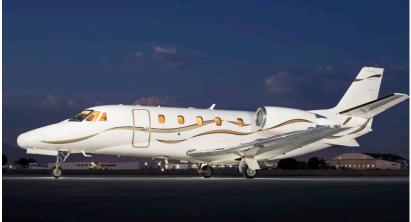

# **CITATION EXCEL**

The Cessna Citation Excel offers the roomiest cabin in the midsize jet market. With comfortable executive seating for eight passengers, the Citation Excel provides a solution for your mid-range trips. With the fully enclosed lavatory and full refreshment center, the Excel has a great balance of amenities and economics.