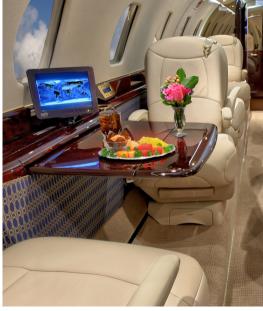

#### **AMENITIES**

- Refreshment Center
- Hot Coffee Station
- 110 AC Outlets in Cabin
- Fully enclosed rear lav

- Complimentary In-Flight WiFi
- · Individual Monitors at each seat
- Microwave