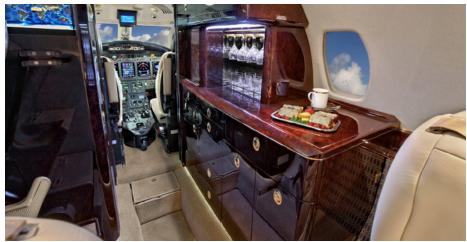

#### **AMENITIES**

- Refreshment Center
- Hot Coffee Station
- 110 AC Outlets in Cabin
- Fully enclosed rear lav

- Complimentary In-Flight WiFi
- · Individual Monitors at each seat
- Microwave