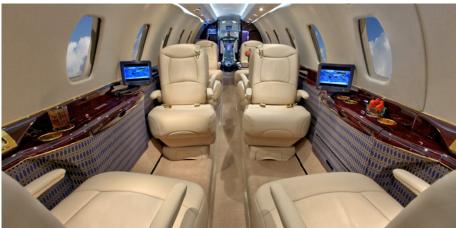

# **CITATION X**

Silver Air's Citation X is the world's fastest business jet, perfect for trips to Hawaii or transcontinental. You'll get where you're going quickly in a well-appointed, roomy cabin designed for conducting business or relaxing en route. When time is of the essence, the Citation X is the jet for you.

#### **AMENITIES**

- Refreshment Center
- Hot Coffee Station
- 110 AC Outlets in Cabin
- Fully enclosed rear lav

- Complimentary In-Flight WiFi
- · Individual Monitors at each seat
- Microwave