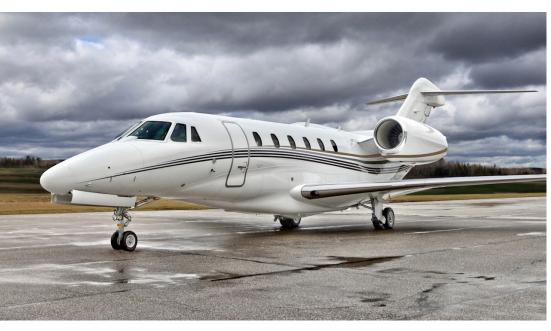

# **CITATION X**

Silver Air's Citation X is the world's fastest business jet, perfect for trips to Hawaii or transcontinental. You'll get where you're going quickly in a well-appointed, roomy cabin designed for conducting business or relaxing en route. When time is of the essence, the Citation X is the jet for you.

## May Cruica Say

Crew 2 Pilots Max Range 3000 nm Max Cruise Speed 700 mph Service Ceiling 51,000 Feet Cabin Length 29 Ft 5 In Cabin Height 5 Ft 7 In Cabin Width 5 Ft 5 In 72 Cu. Feet Baggage Volume

CE-750