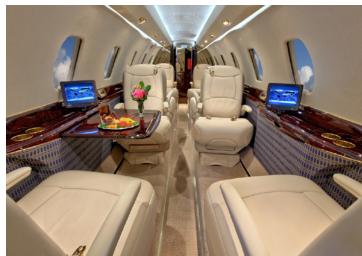

# **CITATION X**

Silver Air's Citation X is the world's fastest business jet, perfect for trips to Hawaii or transcontinental. You'll get where you're going quickly in a well-appointed, roomy cabin designed for conducting business or relaxing en route. When time is of the essence, the Citation X is the jet for you.

#### **AMENITIES**

- Refreshment Center
- Hot Coffee Station
- 110 AC Outlets in Cabin
- Fully enclosed rear lav

- Complimentary In-Flight WiFi
- · Individual Monitors at each seat
- Microwave