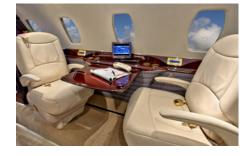

#### **AMENITIES**

- Refreshment Center
- Hot Coffee Station
- 110 AC Outlets in Cabin
- Fully enclosed rear lav

- Complimentary In-Flight WiFi
- · Individual Monitors at each seat
- Microwave