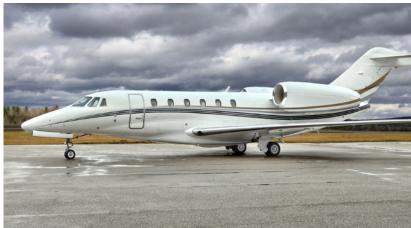

# **CITATION X**

Silver Air's Citation X is the world's fastest business jet, perfect for trips to Hawaii or transcontinental. You'll get where you're going quickly in a well-appointed, roomy cabin designed for conducting business or relaxing en route. When time is of the essence, the Citation X is the jet for you.