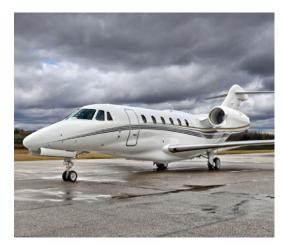

# **CITATION X**

Silver Air's Citation X is the world's fastest business jet, perfect for trips to Hawaii or transcontinental. You'll get where you're going quickly in a well-appointed, roomy cabin designed for conducting business or relaxing en route. When time is of the essence, the Citation X is the jet for you.