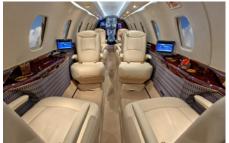

#### **AMENITIES**

- Refreshment Center
- Hot Coffee Station
- 110 AC Outlets in Cabin
- Fully enclosed rear lav

- Complimentary In-Flight WiFi
- · Individual Monitors at each seat
- Microwave