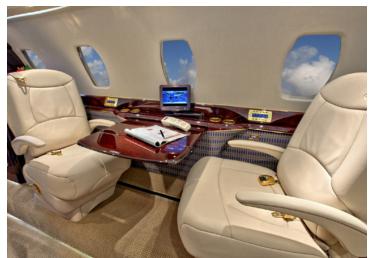

# **CITATION X**

Silver Air's Citation X is the world's fastest business jet, perfect for trips to Hawaii or transcontinental. You'll get where you're going quickly in a well-appointed, roomy cabin designed for conducting business or relaxing en route. When time is of the essence, the Citation X is the jet for you.

#### **AMENITIES**

- Refreshment Center
- Hot Coffee Station
- 110 AC Outlets in Cabin
- Fully enclosed rear lav

- Complimentary In-Flight WiFi
- · Individual Monitors at each seat
- Microwave