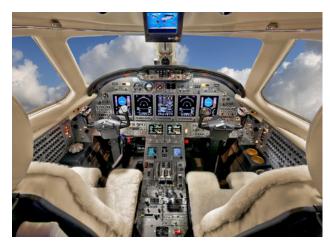

## May Cruica Say

Crew 2 Pilots Max Range 3000 nm Max Cruise Speed 700 mph Service Ceiling 51,000 Feet Cabin Length 29 Ft 5 In Cabin Height 5 Ft 7 In Cabin Width 5 Ft 5 In 72 Cu. Feet Baggage Volume

CE-750