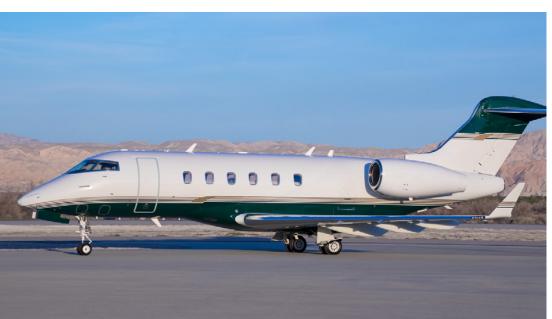

# **CHALLENGER 300**

SILVER AIR's Challenger 300 offers unmatched performance and comfort. With coast-to-coast range, in-flight entertainment system and luxurious seating for 10, passengers are able to relax or conduct business in comfort and style. An inflight cabin attendant is on hand to cater to any request you may have.

#### **SPECIFICATIONS**

Aircraft Type CL300 Number of Passengers 10 Crew 2 Pilots Max Range 3,065 nm Max Cruise Speed 541 mph Service Ceiling 45,000 Feet Cabin Length 28 Ft 7 In Cabin Height 6 Ft 1 In Cabin Width 7 Ft 2 In 106 Cu. Feet Baggage Volume