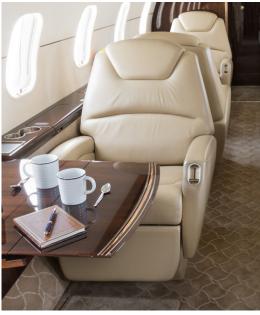

# **CHALLENGER 300**

SILVER AIR's Challenger 300 offers unmatched performance and comfort. With coast-to-coast range, in-flight entertainment system and luxurious seating for 10, passengers are able to relax or conduct business in comfort and style. An inflight cabin attendant is on hand to cater to any request you may have.

### **AMENITIES**

- · Refreshment Center
- Hot Coffee Station
- 110 AC Outlets in Cabin
- Fully enclosed aft lav

- In-flight entertainment system
- In-fight domestic Wi-Fi
- Individual Monitors at each seat
- Microwave