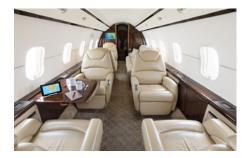

# **CHALLENGER 300**

SILVER AIR's Challenger 300 offers unmatched performance and comfort. With coast-to-coast range, in-flight entertainment system and luxurious seating for 10, passengers are able to relax or conduct business in comfort and style. An inflight cabin attendant is on hand to cater to any request you may have.

### **AMENITIES**

- · Refreshment Center
- Hot Coffee Station
- 110 AC Outlets in Cabin
- Fully enclosed aft lav

- In-flight entertainment system
- In-fight domestic Wi-Fi
- Individual Monitors at each seat
- Microwave