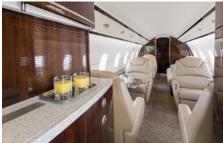

# **CHALLENGER 300**

SILVER AIR's Challenger 300 offers unmatched performance and comfort. With coast-to-coast range, in-flight entertainment system and luxurious seating for 10, passengers are able to relax or conduct business in comfort and style. An inflight cabin attendant is on hand to cater to any request you may have.

### **AMENITIES**

- · Refreshment Center
- Hot Coffee Station
- 110 AC Outlets in Cabin
- Fully enclosed aft lav

- In-flight entertainment system
- In-fight domestic Wi-Fi
- Individual Monitors at each seat
- Microwave