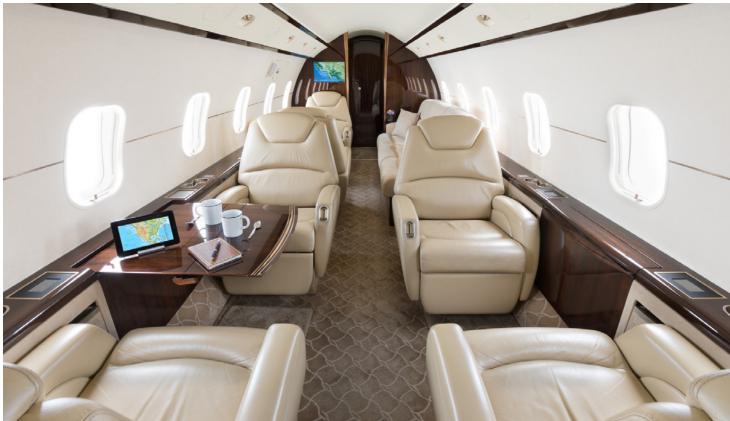

### **AMENITIES**

- · Refreshment Center
- Hot Coffee Station
- 110 AC Outlets in Cabin
- Fully enclosed aft lav

- In-flight entertainment system
- In-fight domestic Wi-Fi
- Individual Monitors at each seat
- Microwave