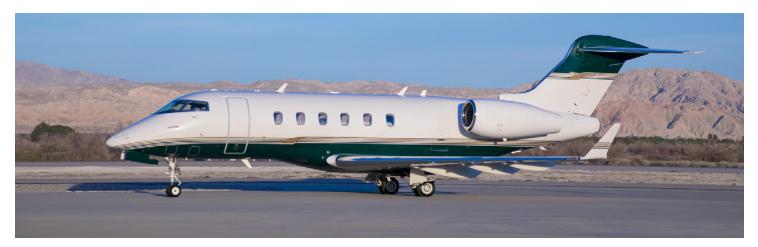

# **CHALLENGER 300**

SILVER AIR's Challenger 300 offers unmatched performance and comfort. With coast-to-coast range, in-flight entertainment system and luxurious seating for 10, passengers are able to relax or conduct business in comfort and style. An inflight cabin attendant is on hand to cater to any request you may have.