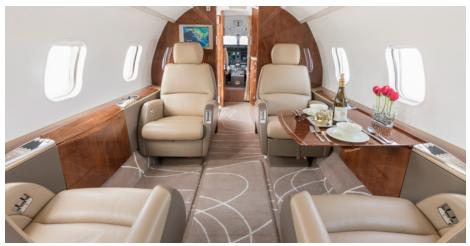

# **CHALLENGER 300**

SILVER AIR's Challenger 300 offers unmatched performance and comfort. With coast-to-coast range, in-flight entertainment system and luxurious seating for 9, passengers are able to relax or conduct business in comfort and style. An inflight cabin attendant is on hand to cater to any request you may have.

## **AMENITIES**

- · Refreshment Center
- Hot Coffee Station
- 110 AC Outlets in Cabin
- Fully enclosed aft lav

- In-flight entertainment system
- In-fight domestic Wi-Fi
- Individual Monitors at each seat
- Microwave