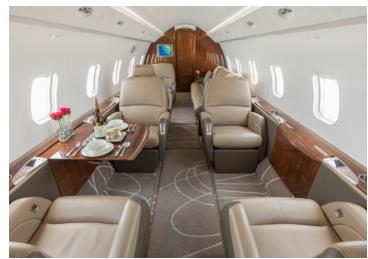

# **CHALLENGER 300**

SILVER AIR's Challenger 300 offers unmatched performance and comfort. With coast-to-coast range, in-flight entertainment system and luxurious seating for 9, passengers are able to relax or conduct business in comfort and style. An inflight cabin attendant is on hand to cater to any request you may have.

## **AMENITIES**

- · Refreshment Center
- Hot Coffee Station
- 110 AC Outlets in Cabin
- Fully enclosed aft lav

- In-flight entertainment system
- In-fight domestic Wi-Fi
- Individual Monitors at each seat
- Microwave