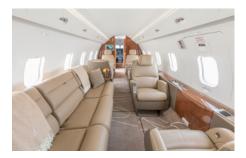

# **CHALLENGER 300**

SILVER AIR's Challenger 300 offers unmatched performance and comfort. With coast-to-coast range, in-flight entertainment system and luxurious seating for 9, passengers are able to relax or conduct business in comfort and style. An inflight cabin attendant is on hand to cater to any request you may have.

## **CONFIGURATION**

Aircraft operated by FAA Part 135 Air Carrier, Certificate #K95A353L