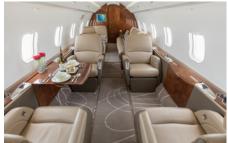

# **CHALLENGER 300**

SILVER AIR's Challenger 300 offers unmatched performance and comfort. With coast-to-coast range, in-flight entertainment system and luxurious seating for 9, passengers are able to relax or conduct business in comfort and style. An inflight cabin attendant is on hand to cater to any request you may have.

## **CONFIGURATION**

Aircraft operated by FAA Part 135 Air Carrier, Certificate #K95A353L