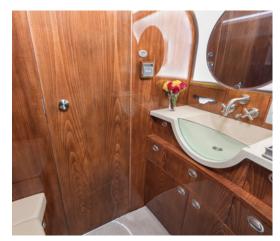

## **AMENITIES**

- · Refreshment Center
- Hot Coffee Station
- 110 AC Outlets in Cabin
- Fully enclosed aft lav

- In-flight entertainment system
- In-fight domestic Wi-Fi
- Individual Monitors at each seat
- Microwave