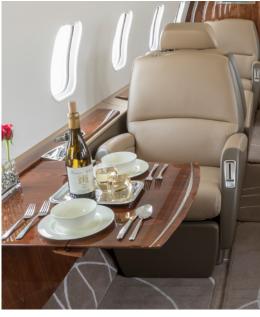

## **AMENITIES**

- · Refreshment Center
- Hot Coffee Station
- 110 AC Outlets in Cabin
- Fully enclosed aft lav

- In-flight entertainment system
- In-fight domestic Wi-Fi
- Individual Monitors at each seat
- Microwave