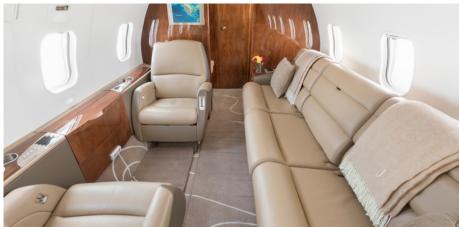

# **CHALLENGER 300**

SILVER AIR's Challenger 300 offers unmatched performance and comfort. With coast-to-coast range, in-flight entertainment system and luxurious seating for 9, passengers are able to relax or conduct business in comfort and style. An inflight cabin attendant is on hand to cater to any request you may have.

## **AMENITIES**

- · Refreshment Center
- Hot Coffee Station
- 110 AC Outlets in Cabin
- Fully enclosed aft lav

- In-flight entertainment system
- In-fight domestic Wi-Fi
- Individual Monitors at each seat
- Microwave