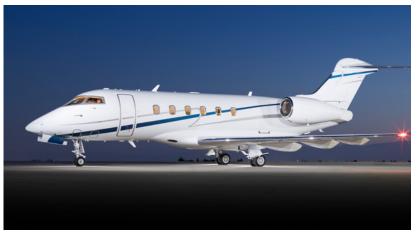

# **CHALLENGER 300**

SILVER AIR's Challenger 300 offers unmatched performance and comfort. With coast-to-coast range, in-flight entertainment system and luxurious seating for 9, passengers are able to relax or conduct business in comfort and style. An inflight cabin attendant is on hand to cater to any request you may have.