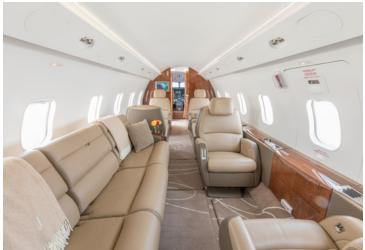

# **CHALLENGER 300**

SILVER AIR's Challenger 300 offers unmatched performance and comfort. With coast-to-coast range, in-flight entertainment system and luxurious seating for 9, passengers are able to relax or conduct business in comfort and style. An inflight cabin attendant is on hand to cater to any request you may have.

## **AMENITIES**

- · Refreshment Center
- Hot Coffee Station
- 110 AC Outlets in Cabin
- Fully enclosed aft lav

- In-flight entertainment system
- In-fight domestic Wi-Fi
- Individual Monitors at each seat
- Microwave