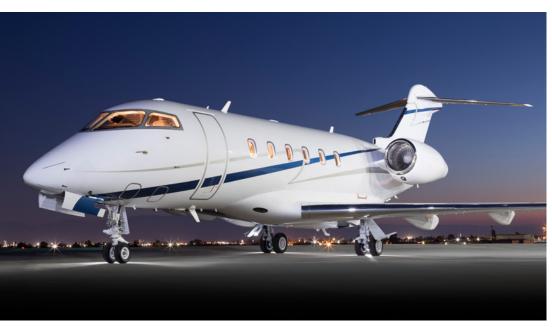

# **CHALLENGER 300**

SILVER AIR's Challenger 300 offers unmatched performance and comfort. With coast-to-coast range, in-flight entertainment system and luxurious seating for 9, passengers are able to relax or conduct business in comfort and style. An inflight cabin attendant is on hand to cater to any request you may have.