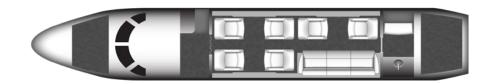

## **CONFIGURATION**

Aircraft operated by FAA Part 135 Air Carrier, Certificate #K95A353L

#### **SPECIFICATIONS**

Aircraft Type CL300 Number of Passengers Crew 2 Pilots Max Range 3,065 nm Max Cruise Speed 541 mph Service Ceiling 45,000 Feet Cabin Length 28 Ft 7 In Cabin Height 6 Ft 1 In Cabin Width 7 Ft 2 In 106 Cu. Feet Baggage Volume