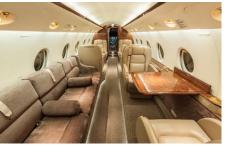

### AMENITIES

- Go-Go Inflight domestic WiFi
- CD/DVD Player
- 110 AC outlets in the cabin
- Aircell Sat Phone

CONFIGURATION

Forward Full Service Galley

# Rear enclosed lavatory

- Open cabin layout
- Cabin Attendant Availalble
- Forward Pocket Curtain between Galley and Cabin

Wi-Fi ONBOARD