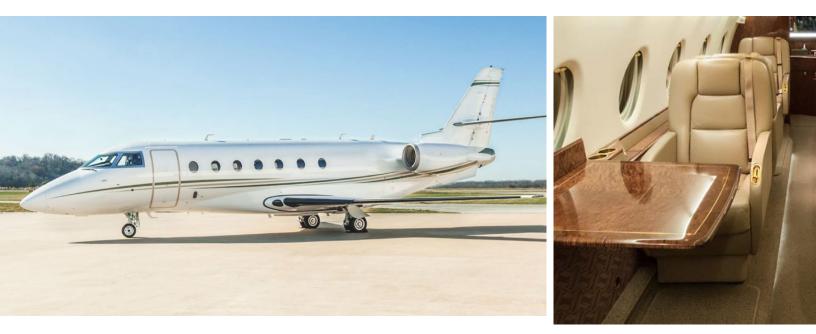

# GULFSTREAM G200 🝃

The Gulfstream G200 is a world class performer delivering intercontinental range, exceptional payload capability without sacrificing speed range or passenger amenities, making the G200 an excellent choice.

### AMENITIES

- Go-Go Inflight domestic WiFi
- CD/DVD Player
- 110 AC outlets in the cabin
- Aircell Sat Phone

CONFIGURATION

Forward Full Service Galley

# Rear enclosed lavatory

- Open cabin layout
- Cabin Attendant Availalble
- Forward Pocket Curtain between Galley and Cabin

Wi-Fi ONBOARD