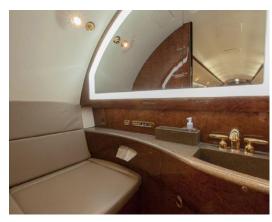

# Rear enclosed lavatory

- Open cabin layout
- Cabin Attendant Availalble
- Forward Pocket Curtain between Galley and Cabin

Wi-Fi ONBOARD