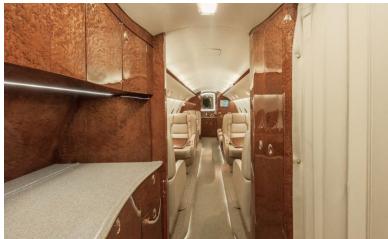

# GULFSTREAM G200 🝃

The Gulfstream G200 is a world class performer delivering intercontinental range, exceptional payload capability without sacrificing speed range or passenger amenities, making the G200 an excellent choice.

### AMENITIES

- Go-Go Inflight domestic WiFi
- CD/DVD Player
- 110 AC outlets in the cabin
- Aircell Sat Phone

CONFIGURATION

Forward Full Service Galley

# Rear enclosed lavatory

- Open cabin layout
- Cabin Attendant Availalble
- Forward Pocket Curtain between Galley and Cabin

Wi-Fi ONBOARD