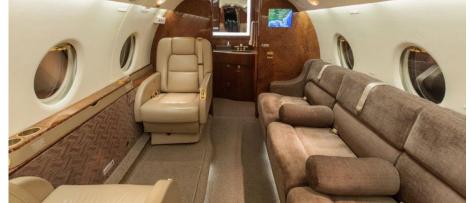

# GULFSTREAM G200 🝃

The Gulfstream G200 is a world class performer delivering intercontinental range, exceptional payload capability without sacrificing speed range or passenger amenities, making the G200 an excellent choice.

### AMENITIES

- Go-Go Inflight domestic WiFi
- CD/DVD Player
- 110 AC outlets in the cabin
- Aircell Sat Phone

CONFIGURATION

Forward Full Service Galley

# Rear enclosed lavatory

- Open cabin layout
- Cabin Attendant Availalble
- Forward Pocket Curtain between Galley and Cabin

Wi-Fi ONBOARD