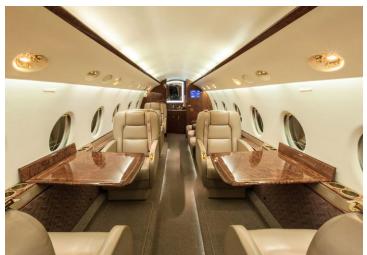

### AMENITIES

- Go-Go Inflight domestic WiFi
- CD/DVD Player
- 110 AC outlets in the cabin
- Aircell Sat Phone

CONFIGURATION

Forward Full Service Galley

# Rear enclosed lavatory

- Open cabin layout
- Cabin Attendant Availalble
- Forward Pocket Curtain between Galley and Cabin

Wi-Fi ONBOARD