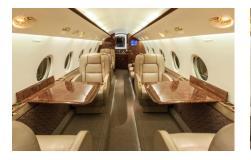

### AMENITIES

- Go-Go Inflight domestic WiFi
- CD/DVD Player
- 110 AC outlets in the cabin
- Aircell Sat Phone

CONFIGURATION

Forward Full Service Galley

# Rear enclosed lavatory

- Open cabin layout
- Cabin Attendant Availalble
- Forward Pocket Curtain between Galley and Cabin

Wi-Fi ONBOARD