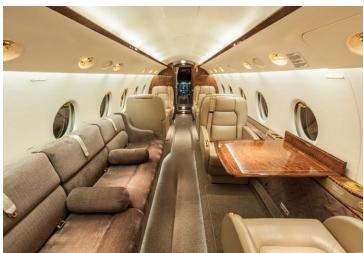

### AMENITIES

- Go-Go Inflight domestic WiFi
- CD/DVD Player
- 110 AC outlets in the cabin
- Aircell Sat Phone

CONFIGURATION

Forward Full Service Galley

# Rear enclosed lavatory

- Open cabin layout
- Cabin Attendant Availalble
- Forward Pocket Curtain between Galley and Cabin

Wi-Fi ONBOARD