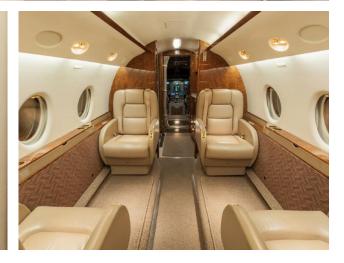

# GULFSTREAM G200 🝃

The Gulfstream G200 is a world class performer delivering intercontinental range, exceptional payload capability without sacrificing speed range or passenger amenities, making the G200 an excellent choice.

### AMENITIES

- Go-Go Inflight domestic WiFi
- CD/DVD Player
- 110 AC outlets in the cabin
- Aircell Sat Phone

CONFIGURATION

Forward Full Service Galley

# Rear enclosed lavatory

- Open cabin layout
- Cabin Attendant Availalble
- Forward Pocket Curtain between Galley and Cabin

Wi-Fi ONBOARD