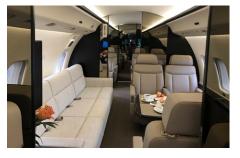

## **AMENITIES**

- CD/DVD/Blu Ray Player
- 110 AC outlets at every seat
- Go-Go Inflight WiFi
- Wi-Fi ONBOARD • Aircell Sat Phone with 3 handsets
- Forward Full Service Galley

## CONFIGURATION

- Front and Rear enclosed lavatories
- World Class cabin service included
- Espresso Maker
- Crew Rest Area
- Sleeps 8 passengers