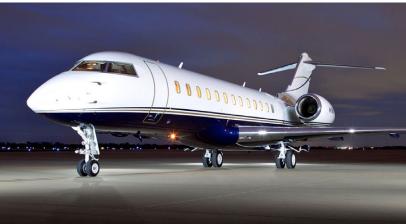

## **GLOBAL EXPRESS**

World Class worldwide service is delivered with this 16 passenger Global Express. Featuring complete business and entertainment amenities, including Go-Go In-Flight Wi-Fi, this Global Express will deliver productivity, comfort, and luxury on your next flight.