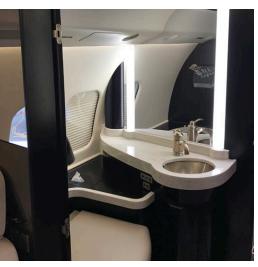

## CONFIGURATION

- Front and Rear enclosed lavatories
- World Class cabin service included
- Espresso Maker
- Crew Rest Area
- Sleeps 8 passengers