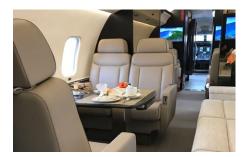

## **AMENITIES**

- CD/DVD/Blu Ray Player
- 110 AC outlets at every seat
- Go-Go Inflight WiFi
- Wi-Fi ONBOARD • Aircell Sat Phone with 3 handsets
- Forward Full Service Galley

## CONFIGURATION

- Front and Rear enclosed lavatories
- World Class cabin service included
- Espresso Maker
- Crew Rest Area
- Sleeps 8 passengers