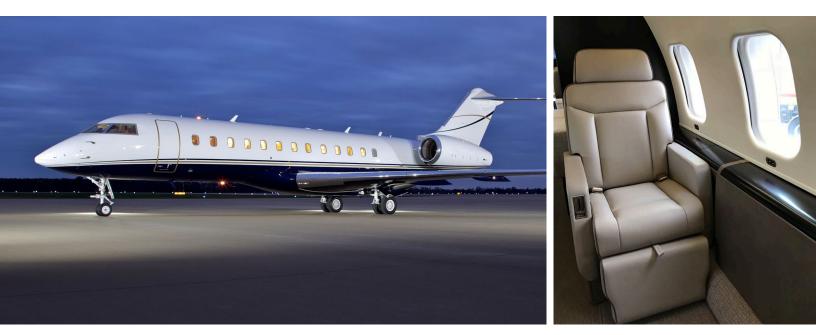

## **GLOBAL EXPRESS**

World Class worldwide service is delivered with this 16 passenger Global Express. Featuring complete business and entertainment amenities, including Go-Go In-Flight Wi-Fi, this Global Express will deliver productivity, comfort, and luxury on your next flight.

## SPECIFICATIONS

| Aircraft Type        | Global Express |
|----------------------|----------------|
| Number of Passengers | 16             |
| Crew                 | 2 Pilots       |
| Max Range            | 6,100 nm       |
| Max Cruise Speed     | 650 mph        |
| Service Ceiling      | 51,000 Feet    |
| Cabin Length         | 48 Ft 4 In     |
| Cabin Height         | 6 Ft 3 In      |
| Cabin Width          | 8 Ft 2 In      |
| Baggage Volume       | 185 Cu. Feet   |