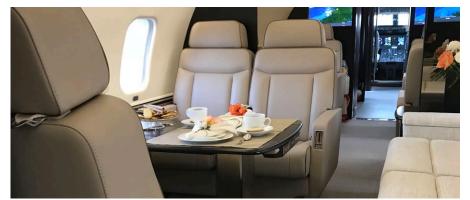

## **GLOBAL EXPRESS**

World Class worldwide service is delivered with this 16 passenger Global Express. Featuring complete business and entertainment amenities, including Go-Go In-Flight Wi-Fi, this Global Express will deliver productivity, comfort, and luxury on your next flight.

## CONFIGURATION

- Front and Rear enclosed lavatories
- World Class cabin service included
- Espresso Maker
- Crew Rest Area
- Sleeps 8 passengers