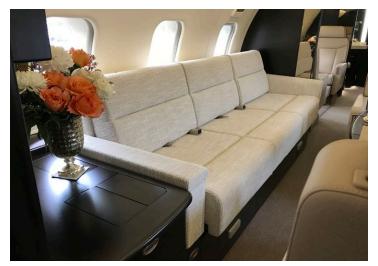

## **AMENITIES**

- CD/DVD/Blu Ray Player
- 110 AC outlets at every seat
- Go-Go Inflight WiFi
- Wi-Fi ONBOARD • Aircell Sat Phone with 3 handsets
- Forward Full Service Galley

## CONFIGURATION

- Front and Rear enclosed lavatories
- World Class cabin service included
- Espresso Maker
- Crew Rest Area
- Sleeps 8 passengers