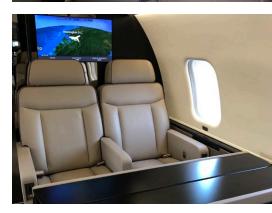

## **AMENITIES**

- CD/DVD/Blu Ray Player
- 110 AC outlets at every seat
- Go-Go Inflight WiFi
- Wi-Fi ONBOARD • Aircell Sat Phone with 3 handsets
- Forward Full Service Galley

## CONFIGURATION

- Front and Rear enclosed lavatories
- World Class cabin service included
- Espresso Maker
- Crew Rest Area
- Sleeps 8 passengers