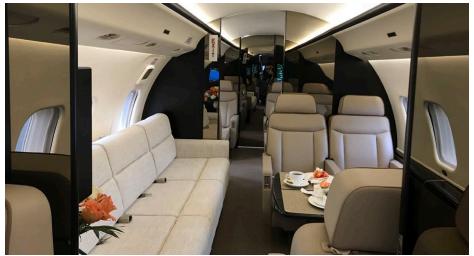

## **GLOBAL EXPRESS**

World Class worldwide service is delivered with this 16 passenger Global Express. Featuring complete business and entertainment amenities, including Go-Go In-Flight Wi-Fi, this Global Express will deliver productivity, comfort, and luxury on your next flight.

## CONFIGURATION

- Front and Rear enclosed lavatories
- World Class cabin service included
- Espresso Maker
- Crew Rest Area
- Sleeps 8 passengers