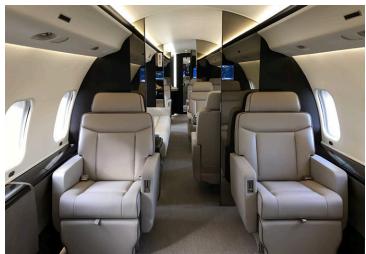

## **AMENITIES**

- CD/DVD/Blu Ray Player
- 110 AC outlets at every seat
- Go-Go Inflight WiFi
- Wi-Fi ONBOARD • Aircell Sat Phone with 3 handsets
- Forward Full Service Galley

## CONFIGURATION

- Front and Rear enclosed lavatories
- World Class cabin service included
- Espresso Maker
- Crew Rest Area
- Sleeps 8 passengers