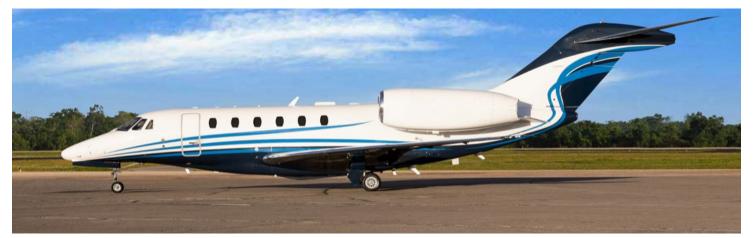

## **CITATION X**

Silver Air's Citation X is the world's fastest business jet, perfect for trips to Hawaii or transcontinental. You'll get where you're going quickly in a well-appointed, roomy cabin designed for conducting business or relaxing en route. When time is of the essence, the Citation X is the jet for you.

## SPECIFICATIONS

| Aircraft Type        | CE-750      |
|----------------------|-------------|
| Number of Passengers | 8           |
| Crew                 | 2 Pilots    |
| Max Range            | 3000 nm     |
| Max Cruise Speed     | 700 mph     |
| Service Ceiling      | 51,000 Feet |
| Cabin Length         | 29 Ft 5 In  |
| Cabin Height         | 5 Ft 7 In   |
| Cabin Width          | 5 Ft 5 In   |
| Baggage Volume       | 72 Cu. Feet |
|                      |             |