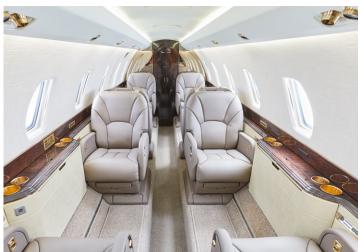

## AMENITIES

- Refreshment Center
- Hot Coffee Station
- 110 AC Outlets in Cabin
- Complimentary In-Flight WiFi
- Fully enclosed rear lav
- Individual Monitors at each seat

CONTACT DETAILS: 800.889.5840 www.silverair.com charter@silverair.com