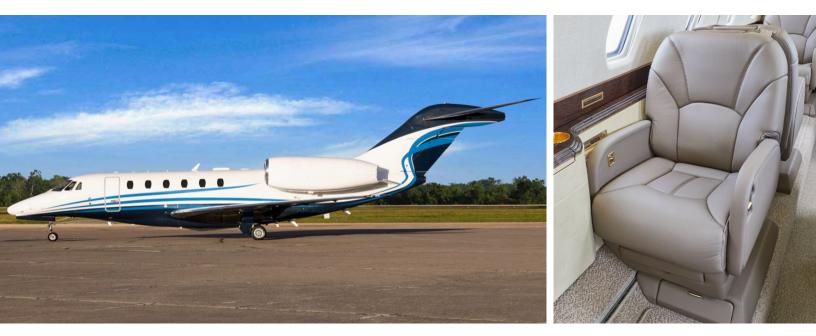

## **CITATION X**

Silver Air's Citation X is the world's fastest business jet, perfect for trips to Hawaii or transcontinental. You'll get where you're going quickly in a well-appointed, roomy cabin designed for conducting business or relaxing en route. When time is of the essence, the Citation X is the jet for you.