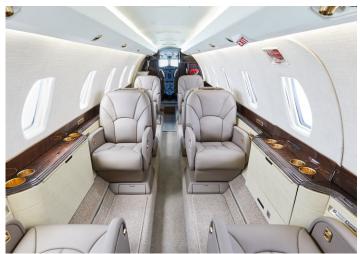

## AMENITIES

- Refreshment Center
- Hot Coffee Station
- 110 AC Outlets in Cabin
- Complimentary In-Flight WiFi
- Fully enclosed rear lav
- Individual Monitors at each seat

CONTACT DETAILS: 800.889.5840 www.silverair.com charter@silverair.com