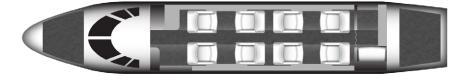

## SPECIFICATIONS

| Aircraft Type        | CE-750      |
|----------------------|-------------|
| Number of Passengers | 8           |
| Crew                 | 2 Pilots    |
| Max Range            | 3000 nm     |
| Max Cruise Speed     | 700 mph     |
| Service Ceiling      | 51,000 Feet |
| Cabin Length         | 29 Ft 5 In  |
| Cabin Height         | 5 Ft 7 In   |
| Cabin Width          | 5 Ft 5 In   |
| Baggage Volume       | 72 Cu. Feet |
|                      |             |